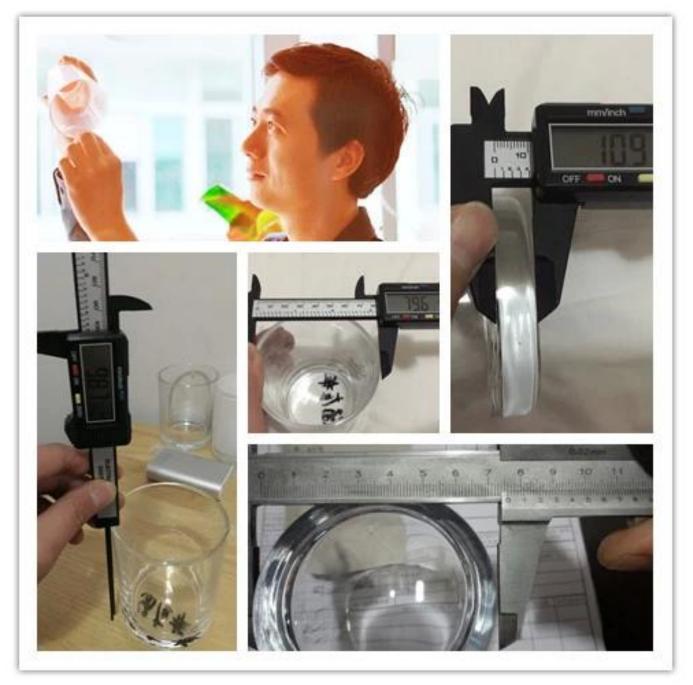

## White glass candle jars

| Product Item      | SGML1708113                                                                                                                                                                                                                                           |
|-------------------|-------------------------------------------------------------------------------------------------------------------------------------------------------------------------------------------------------------------------------------------------------|
| Product Dimension | Top dia: 80mm<br>Bottom dia: 75mm<br>Height: 90mm<br>Weight: 308 g<br>Capacity: 200 ml                                                                                                                                                                |
| Processing Way    | Matte white glass candle holders                                                                                                                                                                                                                      |
| Deep Processing   | machine made glass candle jars with spraying white color                                                                                                                                                                                              |
| Min Qty           | 5000 units                                                                                                                                                                                                                                            |
| Product Features  | <ol> <li>white color glass candle holders</li> <li>glass candle holders for home fragrance</li> <li>Outdoor glass candle jars</li> <li>as a gift for friend,family,etc.</li> <li>used for birthday party,wedding,and other room decoration</li> </ol> |
| Test              | Pass ASTM test/anneling test                                                                                                                                                                                                                          |