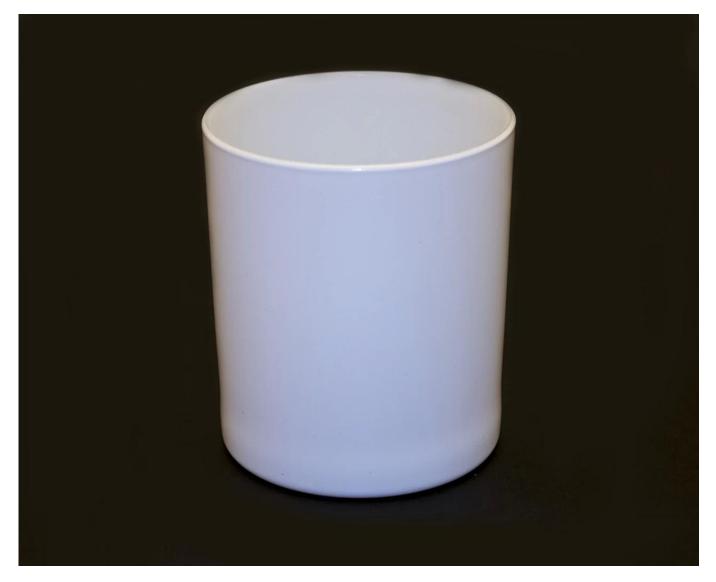

## White glass candle jars

| Product Item      | SGML1708113                                                                                                                                                                                                                                           |
|-------------------|-------------------------------------------------------------------------------------------------------------------------------------------------------------------------------------------------------------------------------------------------------|
| Product Dimension | Top dia: 80mm<br>Bottom dia: 75mm<br>Height: 90mm<br>Weight: 308 g<br>Capacity: 200 ml                                                                                                                                                                |
| Processing Way    | Matte white glass candle holders                                                                                                                                                                                                                      |
| Deep Processing   | machine made glass candle jars with spraying white color                                                                                                                                                                                              |
| Min Qty           | 5000 units                                                                                                                                                                                                                                            |
| Product Features  | <ol> <li>white color glass candle holders</li> <li>glass candle holders for home fragrance</li> <li>Outdoor glass candle jars</li> <li>as a gift for friend,family,etc.</li> <li>used for birthday party,wedding,and other room decoration</li> </ol> |
| Test              | Pass ASTM test/anneling test                                                                                                                                                                                                                          |