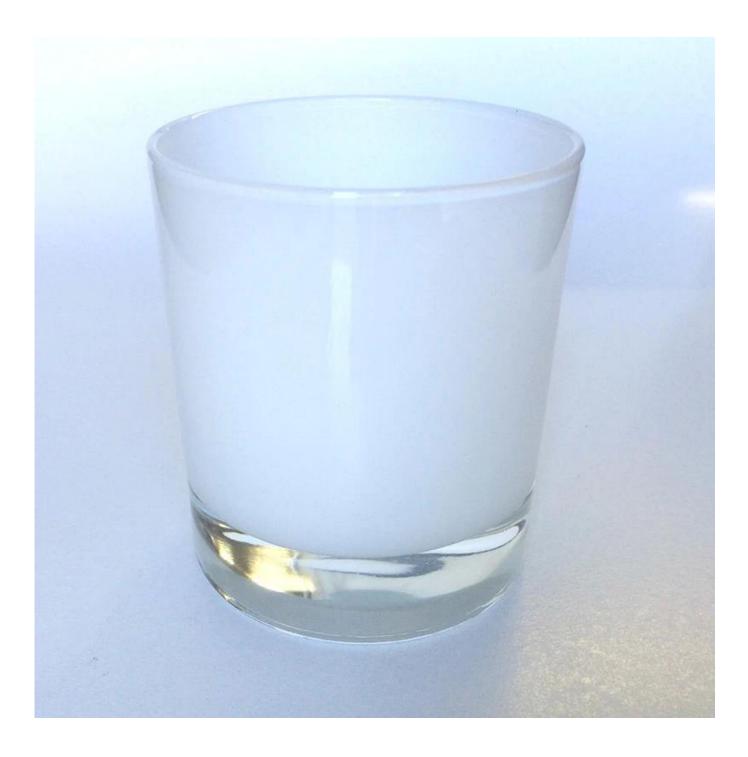

## White glass candle jars

| Product Item      | SGML1708113                                                                                                                                                                                                                                           |
|-------------------|-------------------------------------------------------------------------------------------------------------------------------------------------------------------------------------------------------------------------------------------------------|
| Product Dimension | Top dia: 80mm<br>Bottom dia: 75mm<br>Height: 90mm<br>Weight: 308 g<br>Capacity: 200 ml                                                                                                                                                                |
| Processing Way    | Matte white glass candle holders                                                                                                                                                                                                                      |
| Deep Processing   | machine made glass candle jars with spraying white color                                                                                                                                                                                              |
| Min Qty           | 5000 units                                                                                                                                                                                                                                            |
| Product Features  | <ol> <li>white color glass candle holders</li> <li>glass candle holders for home fragrance</li> <li>Outdoor glass candle jars</li> <li>as a gift for friend,family,etc.</li> <li>used for birthday party,wedding,and other room decoration</li> </ol> |
| Test              | Pass ASTM test/anneling test                                                                                                                                                                                                                          |