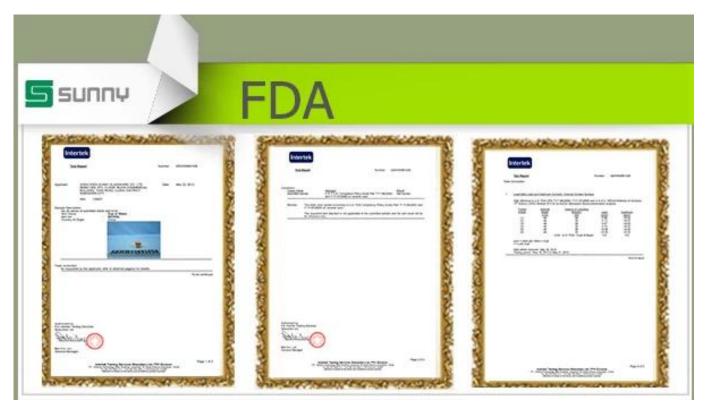

## White ceramic votive candle jars wholesale

| ltem number.             | SGJH16042094                                                                                                      |
|--------------------------|-------------------------------------------------------------------------------------------------------------------|
| Material                 | Pottery/Ceramic                                                                                                   |
| Handle                   | Hand made ceramic candle jars                                                                                     |
| Samples time             | 1. 5 days if there is a form and size of the ceramic                                                              |
|                          | 2. 15 days, if you need a new shape and size ceramic                                                              |
| Product Capacity         | 500,000 ~ 1,000,000 pieces per month                                                                              |
|                          | 1. Hand made <u>votive ceramic candle holders</u> from high quality.<br>2. Suitable for use in hotel, house, etc. |
| The Features of products | 3. This eco-friendly.                                                                                             |
|                          | 4. Meet FDA test ; AMP; CA 65 test                                                                                |