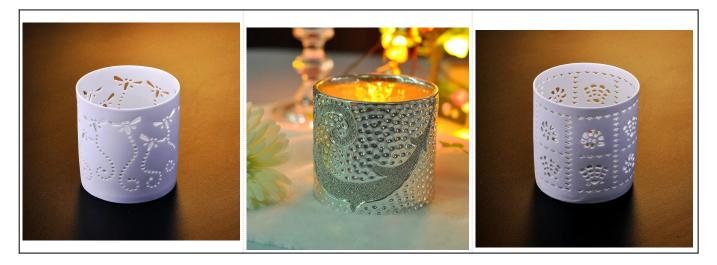

## White ceramic home decorative candle holder

|  | ltem name          | White ceramic home decorative candle holder                                                                                                                                                      |
|--|--------------------|--------------------------------------------------------------------------------------------------------------------------------------------------------------------------------------------------|
|  | ltem No.           | SGDS15061901                                                                                                                                                                                     |
|  | Size               | T:90mm*B:113mm*H:110mm                                                                                                                                                                           |
|  | Brand              | Sunny Glassware                                                                                                                                                                                  |
|  | Sample<br>time     | <ol> <li>1.5 days if at exist shape and size of products</li> <li>2.15 days if need new shape and size of products</li> </ol>                                                                    |
|  | Packing            | Normal safety packing 24pcs/36pcs/48pcs etc. per export carton with egg divider                                                                                                                  |
|  | MOQ                | 10000pcs                                                                                                                                                                                         |
|  | Delivery<br>time   | Within 35 days after order confirmed                                                                                                                                                             |
|  | Payment<br>terms   | 30% deposit by T/T in advance, the balance after showing the copy of B/L                                                                                                                         |
|  | Product<br>feature | <ol> <li>High quality and competitve prices</li> <li>Meet FDA, SGS,LFGB etc. test</li> <li>Eco-friendly</li> <li>Widely apply to Wedding, party, home, bar etc.</li> <li>Machine made</li> </ol> |