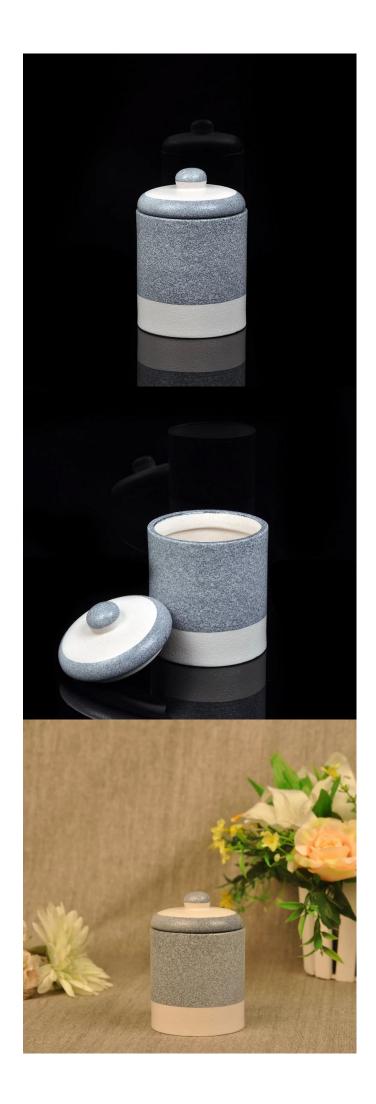

## White ceramic home decorative candle holder

|  | ltem name          | White ceramic home decorative candle holder                                                                                                                                                      |
|--|--------------------|--------------------------------------------------------------------------------------------------------------------------------------------------------------------------------------------------|
|  | ltem No.           | SGDS15061901                                                                                                                                                                                     |
|  | Size               | T:90mm*B:113mm*H:110mm                                                                                                                                                                           |
|  | Brand              | Sunny Glassware                                                                                                                                                                                  |
|  | Sample<br>time     | <ol> <li>1.5 days if at exist shape and size of products</li> <li>2.15 days if need new shape and size of products</li> </ol>                                                                    |
|  | Packing            | Normal safety packing 24pcs/36pcs/48pcs etc. per export carton with egg divider                                                                                                                  |
|  | MOQ                | 10000pcs                                                                                                                                                                                         |
|  | Delivery<br>time   | Within 35 days after order confirmed                                                                                                                                                             |
|  | Payment<br>terms   | 30% deposit by T/T in advance, the balance after showing the copy of B/L                                                                                                                         |
|  | Product<br>feature | <ol> <li>High quality and competitve prices</li> <li>Meet FDA, SGS,LFGB etc. test</li> <li>Eco-friendly</li> <li>Widely apply to Wedding, party, home, bar etc.</li> <li>Machine made</li> </ol> |