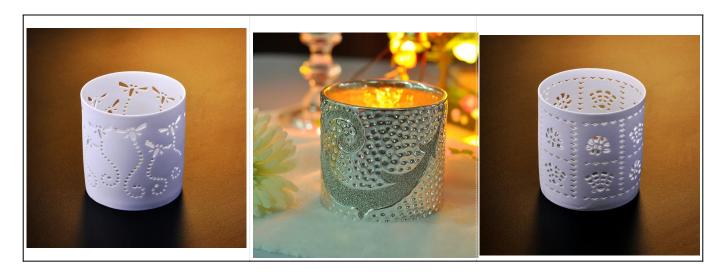

## White ceramic decorative candle holder





























Factory Show







## The features of month blown glass

- 1. Its advantage including abundance sculpt, technics, surface effects, color etc.
- 2. The quality is difficult control and the tolerance of the size, weight and shape are bigger.
- 3. The price is high and the product is limited for the special technic glass.

## Method of application

- 1. Using it under guide of the adult
- 2. Washing it with clean or boiling water before usage
- 3. No touching the rim of glass cup,try to take the bottom or the handle of it

## **Cautions**

- 1. Beer, red wine, white wine, beverage or hot water not be too full
- 2. To avoid to hurt your children's hand, please put it in the place where they can't reach
- 3. Avoid dropping ,Collision and strong impact
- 4. Not available for m