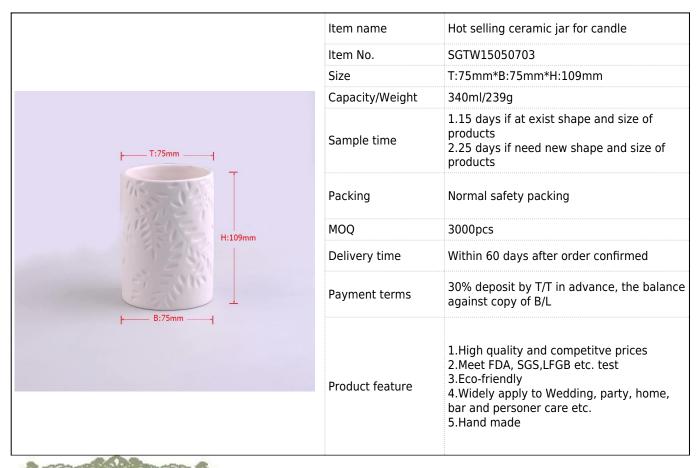

## White ceramic decorative candle holder





























Factory Show







## The features of month blown glass

- 1. Its advantage including abundance sculpt, technics, surface effects, color etc.
- 2. The quality is difficult control and the tolerance of the size, weight and shape are bigger.
- 3. The price is high and the product is limited for the special technic glass.

## Method of application

- 1. Using it under guide of the adult
- 2. Washing it with clean or boiling water before usage
- 3. No touching the rim of glass cup,try to take the bottom or the handle of it

## **Cautions**

- 1. Beer, red wine, white wine, beverage or hot water not be too full
- 2. To avoid to hurt your children's hand, please put it in the place where they can't reach
- 3. Avoid dropping ,Collision and strong impact
- 4. Not availab