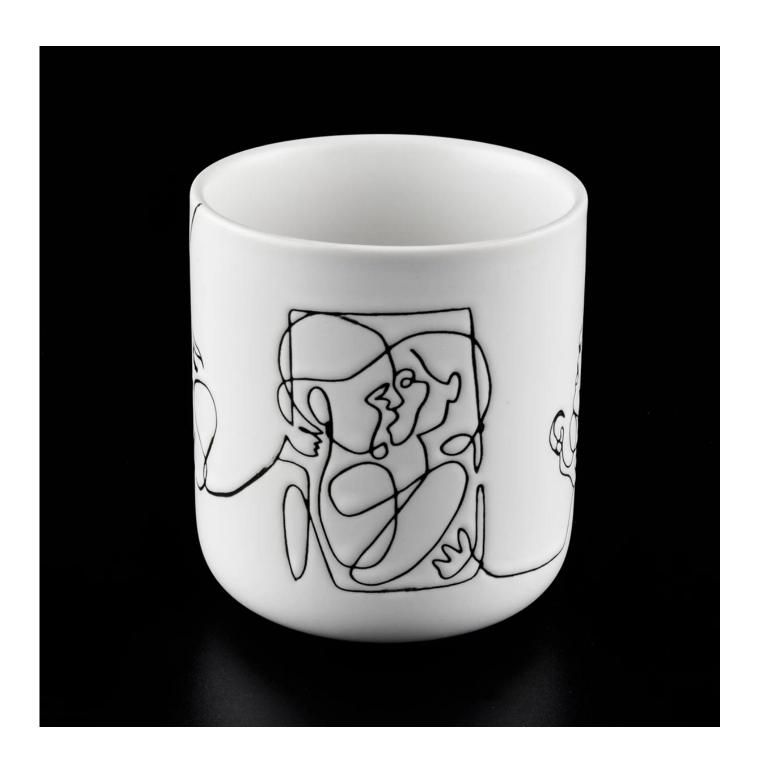

| product name | White ceramic candle holder with deboss pattern |
|--------------|-------------------------------------------------|
| Item         | SGMK19120701-ceramic candle jars                |

| Size             | Top dia:88m Bottom dia: 50mm Height: 100mm Weight:313g Capacity: 410ml matte white ceramic candle jars with debossing designs                                                                                               |
|------------------|-----------------------------------------------------------------------------------------------------------------------------------------------------------------------------------------------------------------------------|
| Capacity         | candle holders of different sizes etc. It's available                                                                                                                                                                       |
| Sampling time    | 1.5 days if the shape and size of the products exist 2.15 days if you need a new shape and size of products                                                                                                                 |
| package          | Regular safety packing 24pcs / 36pcs / 48pcs and so on for export carton with egg divider                                                                                                                                   |
| MOQ              | 3000pcs                                                                                                                                                                                                                     |
| Delivery time    | Within 55 days of order confirmation                                                                                                                                                                                        |
| Payment terms    | 30% deposit by T / T in advance, the balance after showing the copy of B / L $$                                                                                                                                             |
| Product features | <ol> <li>High quality and competitive prices</li> <li>ASTM test</li> <li>Eco-friendly</li> <li>It is widely aimed at weddings, parties, home, bars etc.</li> <li>ceramic contianer with transmutation decoration</li> </ol> |