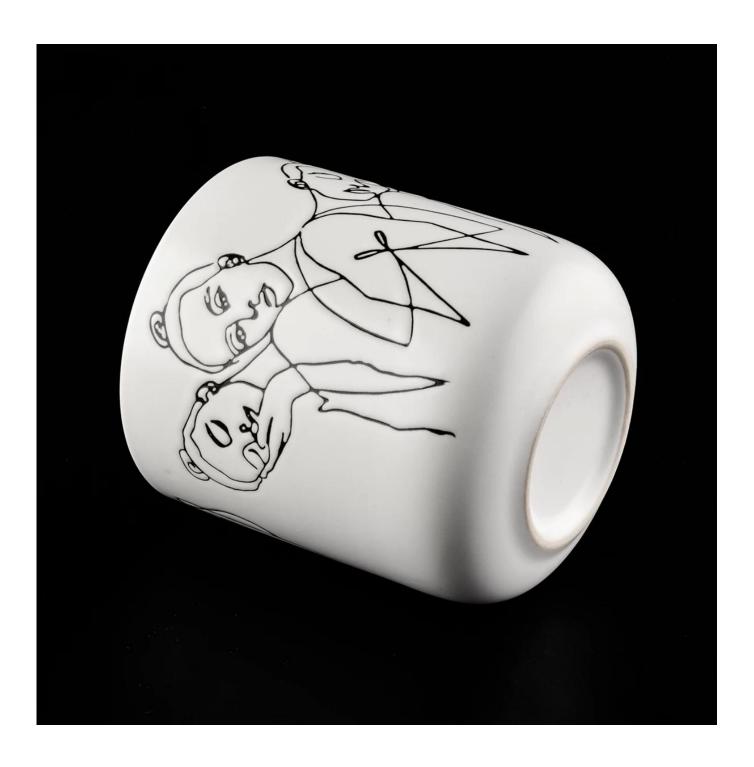

| product name | White ceramic candle holder with deboss pattern |
|--------------|-------------------------------------------------|
| Item         | SGMK19120701-ceramic candle jars                |

| Size             | Top dia:88m Bottom dia: 50mm Height: 100mm Weight:313g Capacity: 410ml matte white ceramic candle jars with debossing designs                                                                                               |
|------------------|-----------------------------------------------------------------------------------------------------------------------------------------------------------------------------------------------------------------------------|
| Capacity         | candle holders of different sizes etc. It's available                                                                                                                                                                       |
| Sampling time    | 1.5 days if the shape and size of the products exist 2.15 days if you need a new shape and size of products                                                                                                                 |
| package          | Regular safety packing 24pcs / 36pcs / 48pcs and so on for export carton with egg divider                                                                                                                                   |
| MOQ              | 3000pcs                                                                                                                                                                                                                     |
| Delivery time    | Within 55 days of order confirmation                                                                                                                                                                                        |
| Payment terms    | 30% deposit by T / T in advance, the balance after showing the copy of B / L $$                                                                                                                                             |
| Product features | <ol> <li>High quality and competitive prices</li> <li>ASTM test</li> <li>Eco-friendly</li> <li>It is widely aimed at weddings, parties, home, bars etc.</li> <li>ceramic contianer with transmutation decoration</li> </ol> |