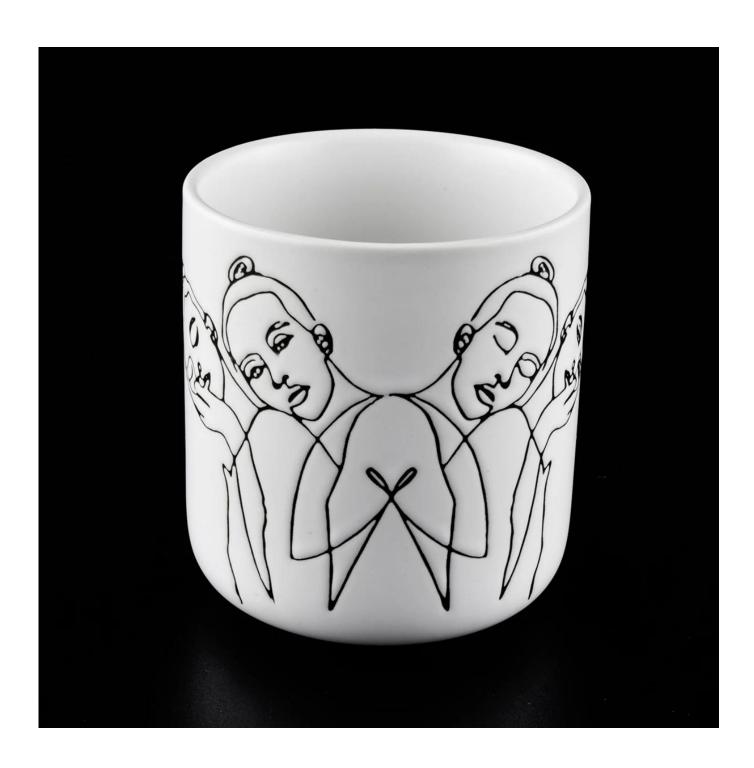

| product name | White ceramic candle holder with deboss pattern |
|--------------|-------------------------------------------------|
| Item         | SGMK19120701-ceramic candle jars                |

| Size             | Top dia:88m Bottom dia: 50mm Height: 100mm Weight:313g Capacity: 410ml matte white ceramic candle jars with debossing designs                                                                                               |
|------------------|-----------------------------------------------------------------------------------------------------------------------------------------------------------------------------------------------------------------------------|
| Capacity         | candle holders of different sizes etc. It's available                                                                                                                                                                       |
| Sampling time    | 1.5 days if the shape and size of the products exist 2.15 days if you need a new shape and size of products                                                                                                                 |
| package          | Regular safety packing 24pcs / 36pcs / 48pcs and so on for export carton with egg divider                                                                                                                                   |
| MOQ              | 3000pcs                                                                                                                                                                                                                     |
| Delivery time    | Within 55 days of order confirmation                                                                                                                                                                                        |
| Payment terms    | 30% deposit by T / T in advance, the balance after showing the copy of B / L $$                                                                                                                                             |
| Product features | <ol> <li>High quality and competitive prices</li> <li>ASTM test</li> <li>Eco-friendly</li> <li>It is widely aimed at weddings, parties, home, bars etc.</li> <li>ceramic contianer with transmutation decoration</li> </ol> |