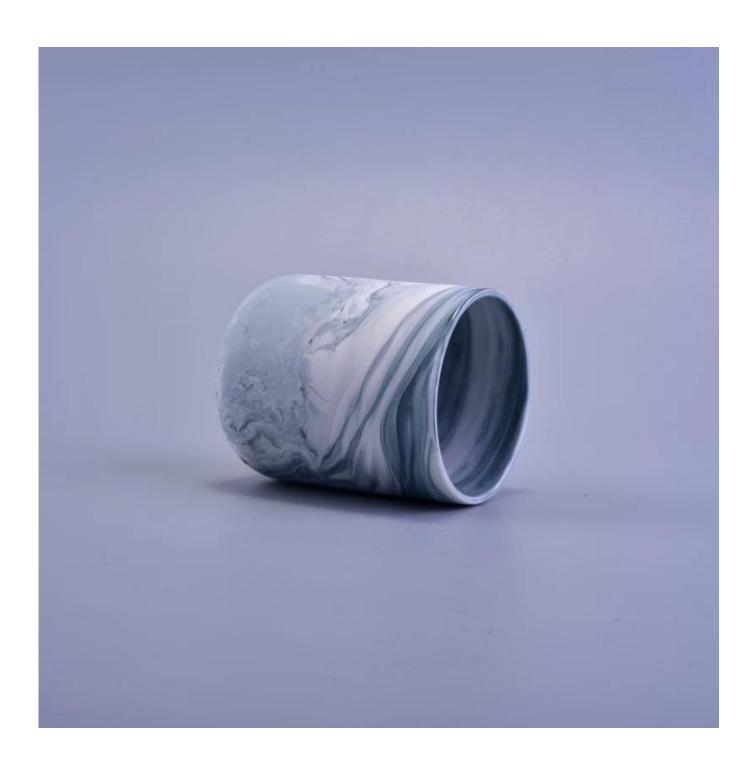

# White and blue marbled ceramic candle jar

# **Products Details**

| Name         | White and blue marbled ceramic candle jar                                                                                                                                                                                                                                                                                                                                                                                                                                                                                                                                                                                                                                                                                                            |
|--------------|------------------------------------------------------------------------------------------------------------------------------------------------------------------------------------------------------------------------------------------------------------------------------------------------------------------------------------------------------------------------------------------------------------------------------------------------------------------------------------------------------------------------------------------------------------------------------------------------------------------------------------------------------------------------------------------------------------------------------------------------------|
| Item Details | Item No.:SGYD17010501 Top dia: 62mm Bottom dia: 62mm Height: 79mm Weight: 130g Capacity: 180ml                                                                                                                                                                                                                                                                                                                                                                                                                                                                                                                                                                                                                                                       |
| Material     | Glass                                                                                                                                                                                                                                                                                                                                                                                                                                                                                                                                                                                                                                                                                                                                                |
| Accessories  | cap,glass/metal/wood lid, etc                                                                                                                                                                                                                                                                                                                                                                                                                                                                                                                                                                                                                                                                                                                        |
| Finish       | decal, color coating, mercury, laser, frosted, plating, glazed etc.                                                                                                                                                                                                                                                                                                                                                                                                                                                                                                                                                                                                                                                                                  |
| Packing      | <ol> <li>24/36/48/72 pcs per standard safety export carton packing</li> <li>Color/white/brown box packing</li> <li>Luxury gift box packing</li> <li>Shrinking packing</li> <li>Individual/set box packing</li> <li>Customized packing</li> </ol>                                                                                                                                                                                                                                                                                                                                                                                                                                                                                                     |
| Our strength | <ol> <li>We are professional <u>candle holder</u> manufacturer, specialized in producing different kinds of <u>candle holders</u>, like <u>glass candle holder</u>, <u>ceramic candle holder</u>, marble candle holder, Concrete candle holder, <u>Tin candle holder</u>, Stainless steel candle jar etc.</li> <li>Perfect for home/store/super market/restaurant/hotel/bar/KTV etc.</li> <li>With professional designer team, which can help design and open new mould based on your requirement.</li> <li>Post processing: color coating, plating, mercury, iridescent, engraving, printing, decal, spray color, frosty, gold plating, hand-drawing etc.</li> <li>Small MOQ is acceptable. We have regular products for supporting you.</li> </ol> |
| Our service  | * Reply you within 24 hours  * Ranges of products for your selections  * Completely production system  * Skilled factory workers  * Both machine line and handmade line for your service  * Experienced QC team inspect the products comprehensively and strictly according to AQL standard  * Creative designer innovate newly products over 15 styles monthly  * Professional Logistic department supply to door service                                                                                                                                                                                                                                                                                                                           |
| MOQ          | 5000pcs                                                                                                                                                                                                                                                                                                                                                                                                                                                                                                                                                                                                                                                                                                                                              |