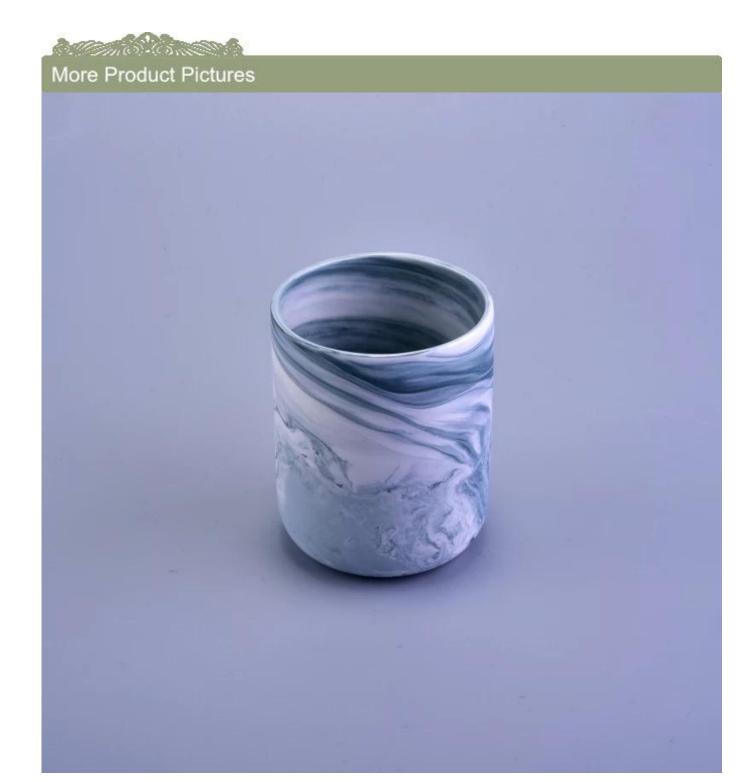

# White and blue marbled ceramic candle jar

# **Products Details**

| Name         | White and blue marbled ceramic candle jar                                                                                                                                                                                                                                                                                                                                                                                                                                                                                                                                                                                                                                                                                                            |
|--------------|------------------------------------------------------------------------------------------------------------------------------------------------------------------------------------------------------------------------------------------------------------------------------------------------------------------------------------------------------------------------------------------------------------------------------------------------------------------------------------------------------------------------------------------------------------------------------------------------------------------------------------------------------------------------------------------------------------------------------------------------------|
| Item Details | Item No.:SGYD17010501 Top dia: 62mm Bottom dia: 62mm Height: 79mm Weight: 130g Capacity: 180ml                                                                                                                                                                                                                                                                                                                                                                                                                                                                                                                                                                                                                                                       |
| Material     | Glass                                                                                                                                                                                                                                                                                                                                                                                                                                                                                                                                                                                                                                                                                                                                                |
| Accessories  | cap,glass/metal/wood lid, etc                                                                                                                                                                                                                                                                                                                                                                                                                                                                                                                                                                                                                                                                                                                        |
| Finish       | decal, color coating, mercury, laser, frosted, plating, glazed etc.                                                                                                                                                                                                                                                                                                                                                                                                                                                                                                                                                                                                                                                                                  |
| Packing      | <ol> <li>24/36/48/72 pcs per standard safety export carton packing</li> <li>Color/white/brown box packing</li> <li>Luxury gift box packing</li> <li>Shrinking packing</li> <li>Individual/set box packing</li> <li>Customized packing</li> </ol>                                                                                                                                                                                                                                                                                                                                                                                                                                                                                                     |
| Our strength | <ol> <li>We are professional <u>candle holder</u> manufacturer, specialized in producing different kinds of <u>candle holders</u>, like <u>glass candle holder</u>, <u>ceramic candle holder</u>, marble candle holder, Concrete candle holder, <u>Tin candle holder</u>, Stainless steel candle jar etc.</li> <li>Perfect for home/store/super market/restaurant/hotel/bar/KTV etc.</li> <li>With professional designer team, which can help design and open new mould based on your requirement.</li> <li>Post processing: color coating, plating, mercury, iridescent, engraving, printing, decal, spray color, frosty, gold plating, hand-drawing etc.</li> <li>Small MOQ is acceptable. We have regular products for supporting you.</li> </ol> |
| Our service  | * Reply you within 24 hours  * Ranges of products for your selections  * Completely production system  * Skilled factory workers  * Both machine line and handmade line for your service  * Experienced QC team inspect the products comprehensively and strictly according to AQL standard  * Creative designer innovate newly products over 15 styles monthly  * Professional Logistic department supply to door service                                                                                                                                                                                                                                                                                                                           |
| MOQ          | 5000pcs                                                                                                                                                                                                                                                                                                                                                                                                                                                                                                                                                                                                                                                                                                                                              |