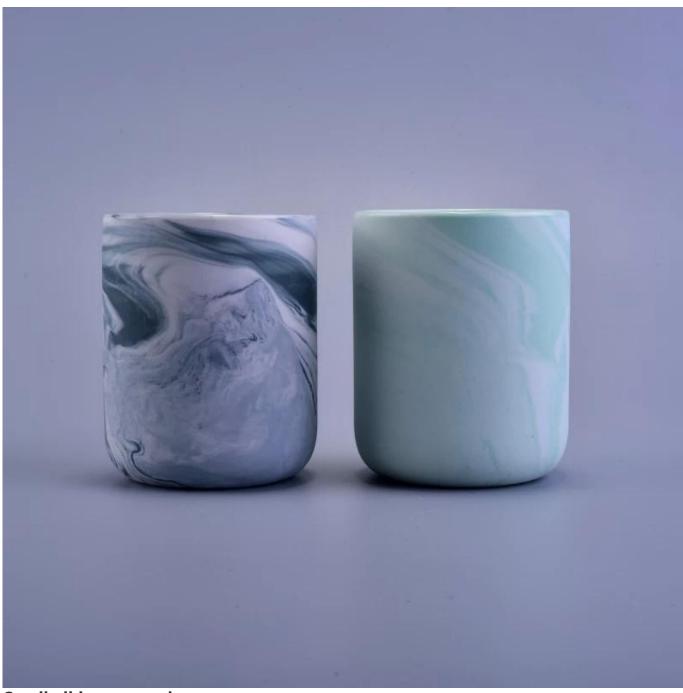

# White and blue marbled ceramic candle jar

# **Products Details**

| Name         | White and blue marbled ceramic candle jar                                                                                                                                                                                                                                                                                                                                                                                                                                                                                                                                                                                                                                                                                                            |
|--------------|------------------------------------------------------------------------------------------------------------------------------------------------------------------------------------------------------------------------------------------------------------------------------------------------------------------------------------------------------------------------------------------------------------------------------------------------------------------------------------------------------------------------------------------------------------------------------------------------------------------------------------------------------------------------------------------------------------------------------------------------------|
| Item Details | Item No.:SGYD17010501 Top dia: 62mm Bottom dia: 62mm Height: 79mm Weight: 130g Capacity: 180ml                                                                                                                                                                                                                                                                                                                                                                                                                                                                                                                                                                                                                                                       |
| Material     | Glass                                                                                                                                                                                                                                                                                                                                                                                                                                                                                                                                                                                                                                                                                                                                                |
| Accessories  | cap,glass/metal/wood lid, etc                                                                                                                                                                                                                                                                                                                                                                                                                                                                                                                                                                                                                                                                                                                        |
| Finish       | decal, color coating, mercury, laser, frosted, plating, glazed etc.                                                                                                                                                                                                                                                                                                                                                                                                                                                                                                                                                                                                                                                                                  |
| Packing      | <ol> <li>24/36/48/72 pcs per standard safety export carton packing</li> <li>Color/white/brown box packing</li> <li>Luxury gift box packing</li> <li>Shrinking packing</li> <li>Individual/set box packing</li> <li>Customized packing</li> </ol>                                                                                                                                                                                                                                                                                                                                                                                                                                                                                                     |
| Our strength | <ol> <li>We are professional <u>candle holder</u> manufacturer, specialized in producing different kinds of <u>candle holders</u>, like <u>glass candle holder</u>, <u>ceramic candle holder</u>, marble candle holder, Concrete candle holder, <u>Tin candle holder</u>, Stainless steel candle jar etc.</li> <li>Perfect for home/store/super market/restaurant/hotel/bar/KTV etc.</li> <li>With professional designer team, which can help design and open new mould based on your requirement.</li> <li>Post processing: color coating, plating, mercury, iridescent, engraving, printing, decal, spray color, frosty, gold plating, hand-drawing etc.</li> <li>Small MOQ is acceptable. We have regular products for supporting you.</li> </ol> |
| Our service  | * Reply you within 24 hours  * Ranges of products for your selections  * Completely production system  * Skilled factory workers  * Both machine line and handmade line for your service  * Experienced QC team inspect the products comprehensively and strictly according to AQL standard  * Creative designer innovate newly products over 15 styles monthly  * Professional Logistic department supply to door service                                                                                                                                                                                                                                                                                                                           |
| MOQ          | 5000pcs                                                                                                                                                                                                                                                                                                                                                                                                                                                                                                                                                                                                                                                                                                                                              |