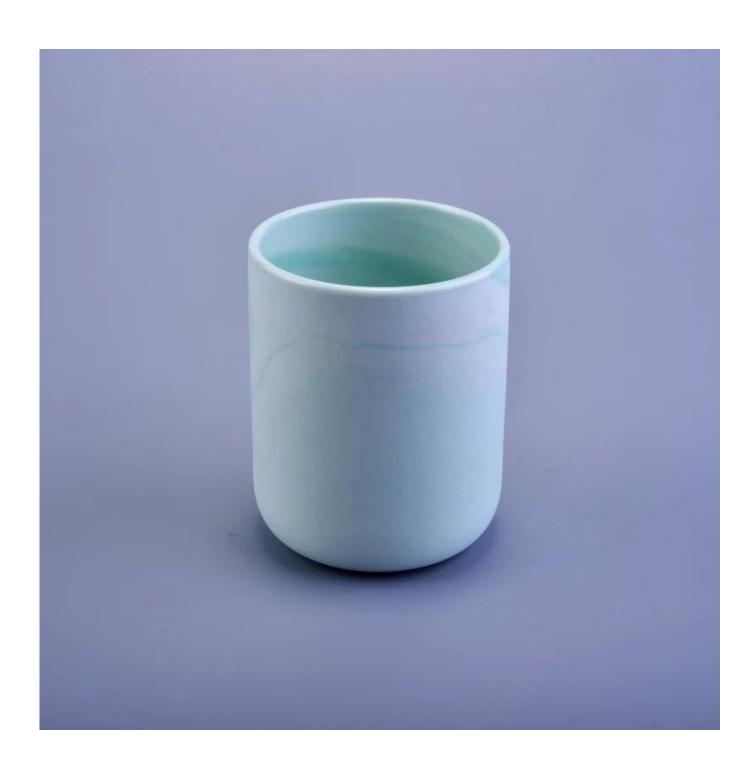

# White and blue marbled ceramic candle jar

# **Products Details**

| Name         | White and blue marbled ceramic candle jar                                                                                                                                                                                                                                                                                                                                                                                                                                                                                                                                                                                                                                                                                                            |
|--------------|------------------------------------------------------------------------------------------------------------------------------------------------------------------------------------------------------------------------------------------------------------------------------------------------------------------------------------------------------------------------------------------------------------------------------------------------------------------------------------------------------------------------------------------------------------------------------------------------------------------------------------------------------------------------------------------------------------------------------------------------------|
| Item Details | Item No.:SGYD17010501 Top dia: 62mm Bottom dia: 62mm Height: 79mm Weight: 130g Capacity: 180ml                                                                                                                                                                                                                                                                                                                                                                                                                                                                                                                                                                                                                                                       |
| Material     | Glass                                                                                                                                                                                                                                                                                                                                                                                                                                                                                                                                                                                                                                                                                                                                                |
| Accessories  | cap,glass/metal/wood lid, etc                                                                                                                                                                                                                                                                                                                                                                                                                                                                                                                                                                                                                                                                                                                        |
| Finish       | decal, color coating, mercury, laser, frosted, plating, glazed etc.                                                                                                                                                                                                                                                                                                                                                                                                                                                                                                                                                                                                                                                                                  |
| Packing      | <ol> <li>24/36/48/72 pcs per standard safety export carton packing</li> <li>Color/white/brown box packing</li> <li>Luxury gift box packing</li> <li>Shrinking packing</li> <li>Individual/set box packing</li> <li>Customized packing</li> </ol>                                                                                                                                                                                                                                                                                                                                                                                                                                                                                                     |
| Our strength | <ol> <li>We are professional <u>candle holder</u> manufacturer, specialized in producing different kinds of <u>candle holders</u>, like <u>glass candle holder</u>, <u>ceramic candle holder</u>, marble candle holder, Concrete candle holder, <u>Tin candle holder</u>, Stainless steel candle jar etc.</li> <li>Perfect for home/store/super market/restaurant/hotel/bar/KTV etc.</li> <li>With professional designer team, which can help design and open new mould based on your requirement.</li> <li>Post processing: color coating, plating, mercury, iridescent, engraving, printing, decal, spray color, frosty, gold plating, hand-drawing etc.</li> <li>Small MOQ is acceptable. We have regular products for supporting you.</li> </ol> |
| Our service  | * Reply you within 24 hours  * Ranges of products for your selections  * Completely production system  * Skilled factory workers  * Both machine line and handmade line for your service  * Experienced QC team inspect the products comprehensively and strictly according to AQL standard  * Creative designer innovate newly products over 15 styles monthly  * Professional Logistic department supply to door service                                                                                                                                                                                                                                                                                                                           |
| MOQ          | 5000pcs                                                                                                                                                                                                                                                                                                                                                                                                                                                                                                                                                                                                                                                                                                                                              |