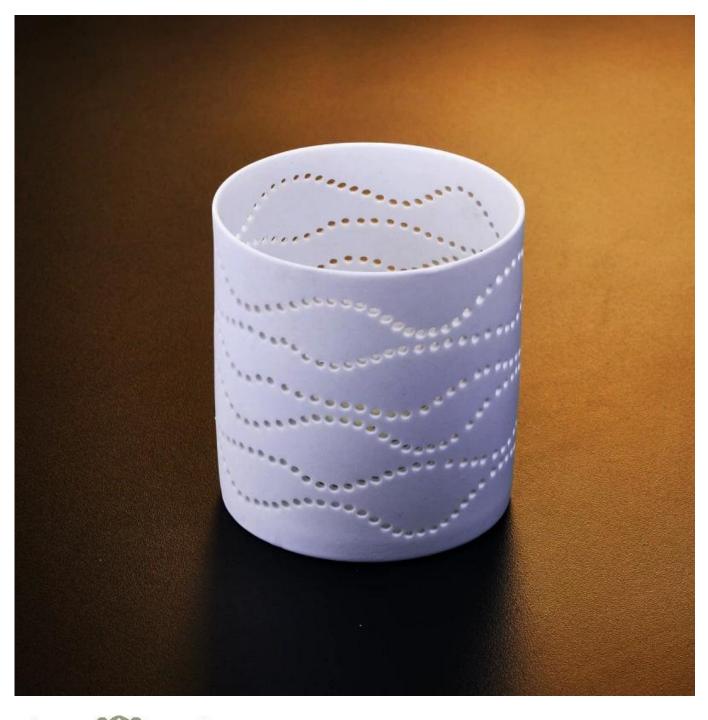

# White Home Decor Ceramic Candle Holder

| Allow Stateman           |                                                                                                                                                                                                                                                                    |
|--------------------------|--------------------------------------------------------------------------------------------------------------------------------------------------------------------------------------------------------------------------------------------------------------------|
| Product Details          |                                                                                                                                                                                                                                                                    |
| ltem number.             | SGJH009                                                                                                                                                                                                                                                            |
| Material                 | Ceramic                                                                                                                                                                                                                                                            |
| Craft & Deep processing  | Handmade                                                                                                                                                                                                                                                           |
| Sample time              | <ol> <li>5 days if there is a form and size of the glass candle holder.</li> <li>15 days, if you need a new shape and size og the glass candle holder.</li> </ol>                                                                                                  |
| Main usages              | <ol> <li>As Votive candle holders.</li> <li>Decoration in home, wedding,hotel,restaurant, party, banquet</li> <li>Night lighting, accent lighting.</li> <li>Scented oil heating.</li> <li>Teapot/food warmer.</li> <li>As gift choice.</li> <li>Others.</li> </ol> |
| The Features of products | <ol> <li>Handmade decorative <u>ceramic candle holders</u> from high quality.</li> <li>Eco-friendly.</li> <li>Meet ASTM test.</li> <li>Customization service.</li> </ol>                                                                                           |