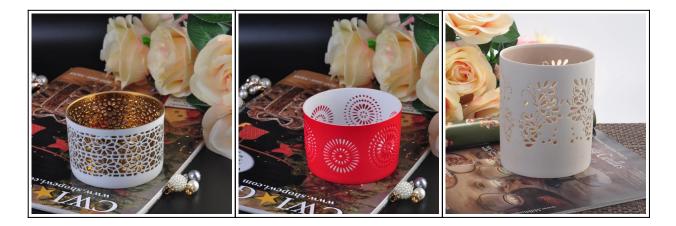

# White Home Decor Ceramic Candle Holder

| Allow Stateman           |                                                                                                                                                                                                                                                                    |
|--------------------------|--------------------------------------------------------------------------------------------------------------------------------------------------------------------------------------------------------------------------------------------------------------------|
| Product Details          |                                                                                                                                                                                                                                                                    |
| ltem number.             | SGJH009                                                                                                                                                                                                                                                            |
| Material                 | Ceramic                                                                                                                                                                                                                                                            |
| Craft & Deep processing  | Handmade                                                                                                                                                                                                                                                           |
| Sample time              | <ol> <li>5 days if there is a form and size of the glass candle holder.</li> <li>15 days, if you need a new shape and size og the glass candle holder.</li> </ol>                                                                                                  |
| Main usages              | <ol> <li>As Votive candle holders.</li> <li>Decoration in home, wedding,hotel,restaurant, party, banquet</li> <li>Night lighting, accent lighting.</li> <li>Scented oil heating.</li> <li>Teapot/food warmer.</li> <li>As gift choice.</li> <li>Others.</li> </ol> |
| The Features of products | <ol> <li>Handmade decorative <u>ceramic candle holders</u> from high quality.</li> <li>Eco-friendly.</li> <li>Meet ASTM test.</li> <li>Customization service.</li> </ol>                                                                                           |

#### **Customization Service**

- 1. Various designs and sizes.
- 2. Craft: Machine pressed, Machine blown, Mouth Blown, I.S Machine.
- 3. Process: Electroplating, Iron plating, Color spraying, Screen printing, Decal printing, Frosting, Engraving, Laser engraving, etc.