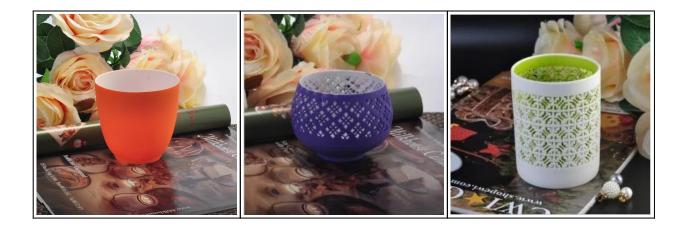

# White Home Decor Ceramic Candle Holder

| Allow Stateman           |                                                                                                                                                                                                                                                                    |
|--------------------------|--------------------------------------------------------------------------------------------------------------------------------------------------------------------------------------------------------------------------------------------------------------------|
| Product Details          |                                                                                                                                                                                                                                                                    |
| ltem number.             | SGJH009                                                                                                                                                                                                                                                            |
| Material                 | Ceramic                                                                                                                                                                                                                                                            |
| Craft & Deep processing  | Handmade                                                                                                                                                                                                                                                           |
| Sample time              | <ol> <li>5 days if there is a form and size of the glass candle holder.</li> <li>15 days, if you need a new shape and size og the glass candle holder.</li> </ol>                                                                                                  |
| Main usages              | <ol> <li>As Votive candle holders.</li> <li>Decoration in home, wedding,hotel,restaurant, party, banquet</li> <li>Night lighting, accent lighting.</li> <li>Scented oil heating.</li> <li>Teapot/food warmer.</li> <li>As gift choice.</li> <li>Others.</li> </ol> |
| The Features of products | <ol> <li>Handmade decorative <u>ceramic candle holders</u> from high quality.</li> <li>Eco-friendly.</li> <li>Meet ASTM test.</li> <li>Customization service.</li> </ol>                                                                                           |

#### **Customization Service**

- 1. Various designs and sizes.
- 2. Craft: Machine pressed, Machine blown, Mouth Blown, I.S Machine.
- 3. Process: Electroplating, Iron plating, Color spraying, Screen printing, Decal printing, Frosting, Engraving, Laser engraving, etc.