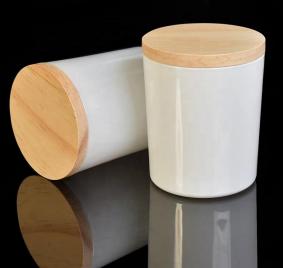

# Q2: Do you have any other colors/sizes for this kind of jar?

Any colors can be customized according to pantone number or your sample, the we have some hot sale regular sizes for you to choose, if you want to make new sizes we can also open new molds.

### Q3: What kind of lids you can offer?

We can provide lids in different materials like glass, ceramic, metal, wood, concrete and plastic ect.

### Q8: What's your MOQ of ceramic jars?

The moq of a single order is 3000 pcs, 1000 pcs each color is acceptable