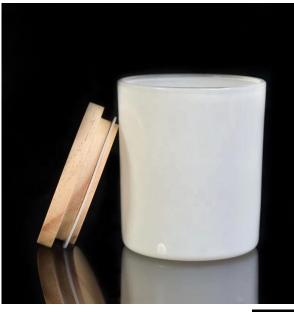

# Flexible dimensions design can expand rapidly your market

Top dia.: 80mm Bottom dia.: 75mm Height: 90mm Capacity: 300ml Weight: 260g

# **Product features**

 High quality home decoration glass perfume bottle.
 Suitable for use in hotels, weddings, etc.
 Meet the functionality of the ASTM test product.