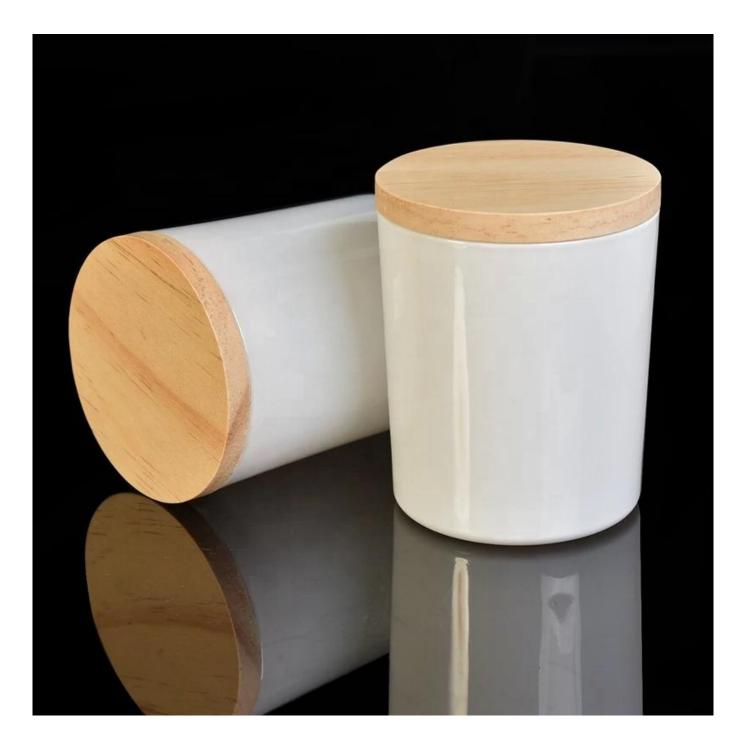

# Q2: Do you have any other colors/sizes for this kind of jar?

Any colors can be customized according to pantone number or your sample, the we have some hot sale regular sizes for you to choose, if you want to make new sizes we can also open new molds.

### Q3: What kind of lids you can offer?

We can provide lids in different materials like glass, ceramic, metal, wood, concrete and plastic ect.

### Q8: What's your MOQ of ceramic jars?

The moq of a single order is 3000 pcs, 1000 pcs each color is acceptable