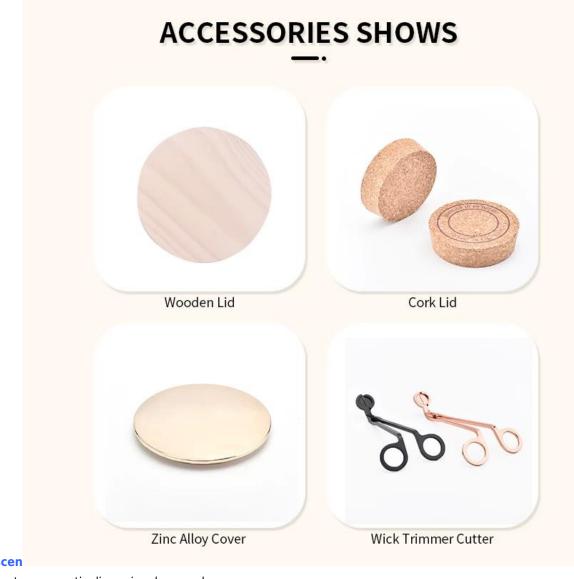

### Q3: What kind of lids you can offer?

We can provide lids in different materials like glass, ceramic, metal, wood, concrete and plastic ect.