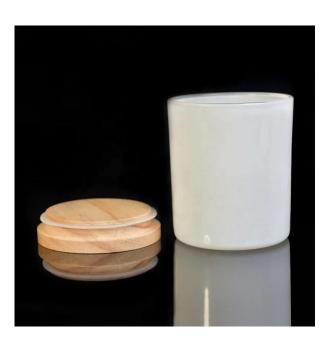

# Flexible dimensions design can expand rapidly your market

Top dia.: 80mm Bottom dia.: 75mm Height: 90mm Capacity: 300ml Weight: 260g

# **Product features**

 High quality home decoration glass perfume bottle.
 Suitable for use in hotels, weddings, etc.
 Meet the functionality of the ASTM test product.