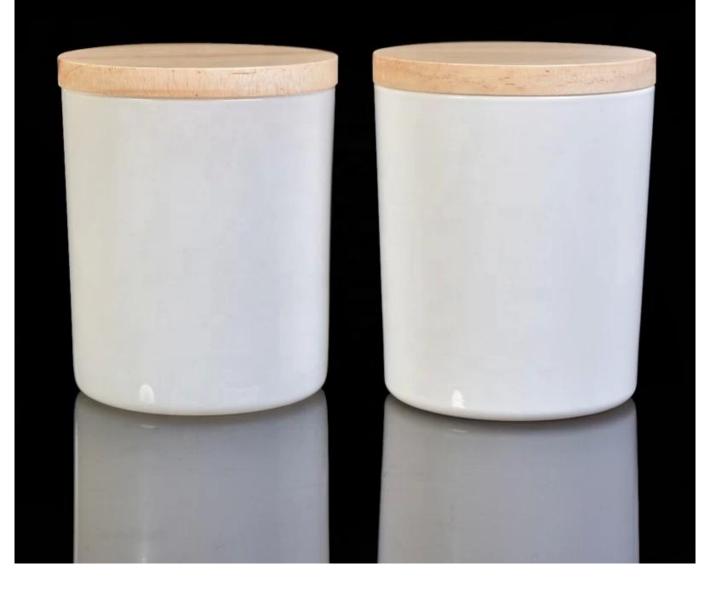

### Q3: What kind of lids you can offer?

We can provide lids in different materials like glass, ceramic, metal, wood, concrete and plastic ect.