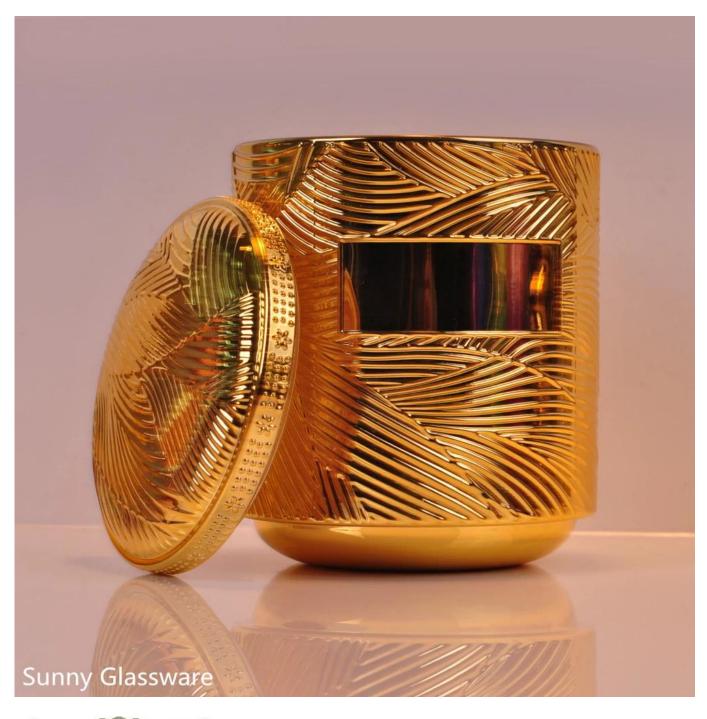

## White Glass Candle Jar With Lids Wholesale

|                  | tails                                                                     |
|------------------|---------------------------------------------------------------------------|
| Item number.     | SG8090Y                                                                   |
| Material         | high white glass                                                          |
| craft            | Machine made glass candle holders                                         |
| Sample time      | 1. 5 days if there is glass shape and size                                |
|                  | 2. 15 days, if you need new shapes and sizes glass                        |
| Packing          | The usual packing, 4 pieces in the inner box, 48 pieces box               |
| Product Capacity | 500,000 ~ 1,000,000 pieces per month                                      |
| Delivery time    | Within 35 days after sampling and order confirmed                         |
| Payment terms    | 30% deposit by T / T in advance and balance against copy of B / L         |
| Delivery         | By sea, by air, through express and shipping agent acceptable             |
|                  | 1. Home decorations glass candle jar from high quality                    |
| Product Features | 2. Suitable for use at hotel, home, etc.                                  |
|                  | 3. Meet the ASTM Test                                                     |
|                  |                                                                           |
|                  | 1. Various designs and sizes for selection                                |
|                  | 2 Any color painted, cool, plating, laser model Processing cutter         |
| For your choice  | 3. Special package as shrink film, color gift box, white gift box, etc.   |
|                  | 4. We are the exclusive employee of quality control                       |
|                  | 5. We have a professional workshop and warehouse for ensure delivery time |