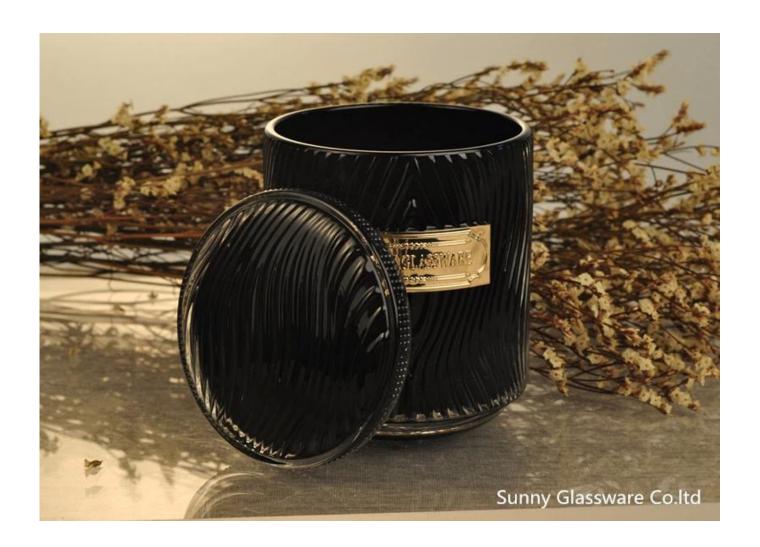

## White Glass Candle Jar With Lids Wholesale

|                  | tails                                                                     |
|------------------|---------------------------------------------------------------------------|
| Item number.     | SG8090Y                                                                   |
| Material         | high white glass                                                          |
| craft            | Machine made glass candle holders                                         |
| Sample time      | 1. 5 days if there is glass shape and size                                |
|                  | 2. 15 days, if you need new shapes and sizes glass                        |
| Packing          | The usual packing, 4 pieces in the inner box, 48 pieces box               |
| Product Capacity | 500,000 ~ 1,000,000 pieces per month                                      |
| Delivery time    | Within 35 days after sampling and order confirmed                         |
| Payment terms    | 30% deposit by T / T in advance and balance against copy of B / L         |
| Delivery         | By sea, by air, through express and shipping agent acceptable             |
|                  | 1. Home decorations glass candle jar from high quality                    |
| Product Features | 2. Suitable for use at hotel, home, etc.                                  |
|                  | 3. Meet the ASTM Test                                                     |
|                  |                                                                           |
|                  | 1. Various designs and sizes for selection                                |
|                  | 2 Any color painted, cool, plating, laser model Processing cutter         |
| For your choice  | 3. Special package as shrink film, color gift box, white gift box, etc.   |
|                  | 4. We are the exclusive employee of quality control                       |
|                  | 5. We have a professional workshop and warehouse for ensure delivery time |