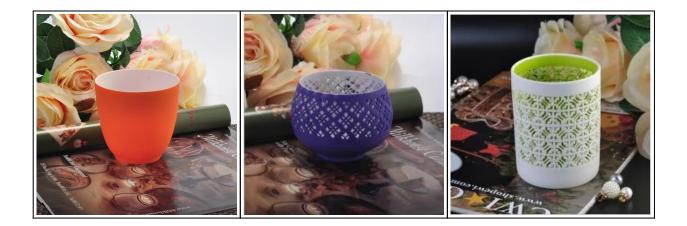

# White Decorative Ceramic Candle Holder

| Allen Standa             |                                                                                                                                                                                                                                                                                        |
|--------------------------|----------------------------------------------------------------------------------------------------------------------------------------------------------------------------------------------------------------------------------------------------------------------------------------|
| Product Details          |                                                                                                                                                                                                                                                                                        |
| ltem number.             | SGJH002                                                                                                                                                                                                                                                                                |
| Material                 | Ceramic                                                                                                                                                                                                                                                                                |
| Craft & Deep processing  | Handmade                                                                                                                                                                                                                                                                               |
| Sample time              | <ol> <li>5 days if there is a form and size of the glass candle holder.</li> <li>15 days, if you need a new shape and size og the glass candle holder.</li> </ol>                                                                                                                      |
| Main usages              | <ol> <li>1.As Votive candle holders.</li> <li>2. Decoration in home, wedding,hotel,restaurant, party, banquet</li> <li>3. Night lighting, accent lighting.</li> <li>4. Scented oil heating.</li> <li>5. Teapot/food warmer.</li> <li>6. As gift choice.</li> <li>7. Others.</li> </ol> |
| The Features of products | <ol> <li>Handmade decorative <u>ceramic candle holders</u> from high quality.</li> <li>Eco-friendly.</li> <li>Meet ASTM test.</li> <li>Customization service.</li> </ol>                                                                                                               |

#### **Customization Service**

- 1. Various designs and sizes.
- 2. Craft: Machine pressed, Machine blown, Mouth Blown, I.S Machine.
- 3. Process: Electroplating, Iron plating, Color spraying, Screen printing, Decal printing, Frosting, Engraving, Laser engraving, etc.