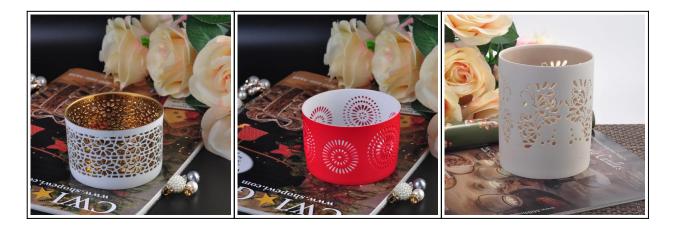

# White Decorative Ceramic Candle Holder

| Allen Standa             |                                                                                                                                                                                                                                                                                        |
|--------------------------|----------------------------------------------------------------------------------------------------------------------------------------------------------------------------------------------------------------------------------------------------------------------------------------|
| Product Details          |                                                                                                                                                                                                                                                                                        |
| ltem number.             | SGJH002                                                                                                                                                                                                                                                                                |
| Material                 | Ceramic                                                                                                                                                                                                                                                                                |
| Craft & Deep processing  | Handmade                                                                                                                                                                                                                                                                               |
| Sample time              | <ol> <li>5 days if there is a form and size of the glass candle holder.</li> <li>15 days, if you need a new shape and size og the glass candle holder.</li> </ol>                                                                                                                      |
| Main usages              | <ol> <li>1.As Votive candle holders.</li> <li>2. Decoration in home, wedding,hotel,restaurant, party, banquet</li> <li>3. Night lighting, accent lighting.</li> <li>4. Scented oil heating.</li> <li>5. Teapot/food warmer.</li> <li>6. As gift choice.</li> <li>7. Others.</li> </ol> |
| The Features of products | <ol> <li>Handmade decorative <u>ceramic candle holders</u> from high quality.</li> <li>Eco-friendly.</li> <li>Meet ASTM test.</li> <li>Customization service.</li> </ol>                                                                                                               |

#### **Customization Service**

- 1. Various designs and sizes.
- 2. Craft: Machine pressed, Machine blown, Mouth Blown, I.S Machine.
- 3. Process: Electroplating, Iron plating, Color spraying, Screen printing, Decal printing, Frosting, Engraving, Laser engraving, etc.