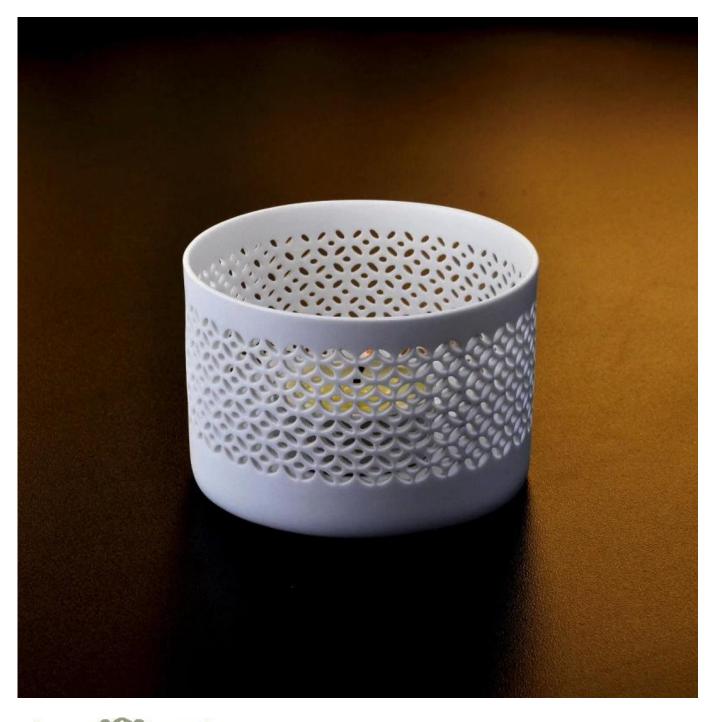

# White Decorative Ceramic Candle Holder

| Allen Standa             |                                                                                                                                                                                                                                                                                        |
|--------------------------|----------------------------------------------------------------------------------------------------------------------------------------------------------------------------------------------------------------------------------------------------------------------------------------|
| Product Details          |                                                                                                                                                                                                                                                                                        |
| ltem number.             | SGJH002                                                                                                                                                                                                                                                                                |
| Material                 | Ceramic                                                                                                                                                                                                                                                                                |
| Craft & Deep processing  | Handmade                                                                                                                                                                                                                                                                               |
| Sample time              | <ol> <li>5 days if there is a form and size of the glass candle holder.</li> <li>15 days, if you need a new shape and size og the glass candle holder.</li> </ol>                                                                                                                      |
| Main usages              | <ol> <li>1.As Votive candle holders.</li> <li>2. Decoration in home, wedding,hotel,restaurant, party, banquet</li> <li>3. Night lighting, accent lighting.</li> <li>4. Scented oil heating.</li> <li>5. Teapot/food warmer.</li> <li>6. As gift choice.</li> <li>7. Others.</li> </ol> |
| The Features of products | <ol> <li>Handmade decorative <u>ceramic candle holders</u> from high quality.</li> <li>Eco-friendly.</li> <li>Meet ASTM test.</li> <li>Customization service.</li> </ol>                                                                                                               |