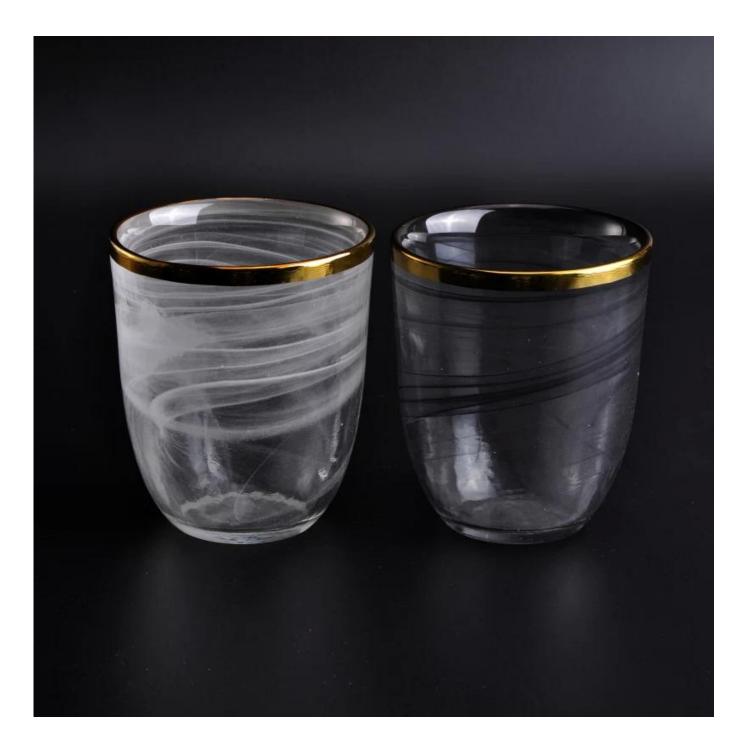

# White Cup Shap Glass Candle Holder with Golden Rim

| All March All All All All All All All All All Al |                                                                                                                                                                                                                                                                    |
|--------------------------------------------------|--------------------------------------------------------------------------------------------------------------------------------------------------------------------------------------------------------------------------------------------------------------------|
| Product Details                                  |                                                                                                                                                                                                                                                                    |
| ltem number.                                     | SGLYP16072204                                                                                                                                                                                                                                                      |
| Material                                         | Glass                                                                                                                                                                                                                                                              |
| Craft & Deep processing                          | Mouth blown & Electroplating                                                                                                                                                                                                                                       |
| Sample time                                      | <ol> <li>5 days if there is a form and size of the glass candle holder.</li> <li>15 days, if you need a new shape and size og the glass candle holder.</li> </ol>                                                                                                  |
| Main usages                                      | <ol> <li>As Votive candle holders.</li> <li>Decoration in home, wedding,hotel,restaurant, party, banquet</li> <li>Night lighting, accent lighting.</li> <li>Scented oil heating.</li> <li>Teapot/food warmer.</li> <li>As gift choice.</li> <li>Others.</li> </ol> |
| The Features of products                         | <ol> <li>Handmade votive glass candle holders from high quality.</li> <li>Eco-friendly.</li> <li>Meet ASTM test.</li> <li>Customization service.</li> </ol>                                                                                                        |