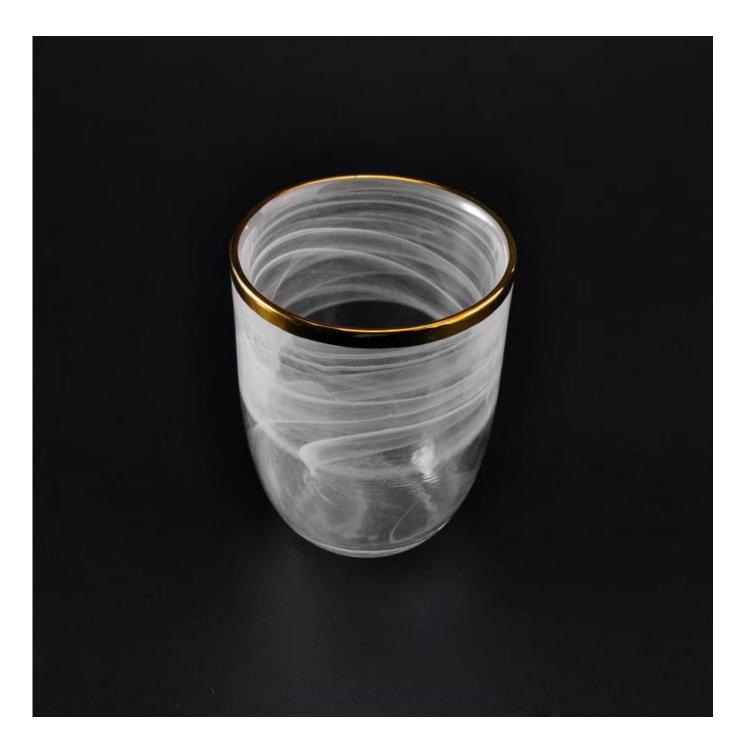

# White Cup Shap Glass Candle Holder with Golden Rim

| All March All All All All All All All All All Al |                                                                                                                                                                                                                                                                    |
|--------------------------------------------------|--------------------------------------------------------------------------------------------------------------------------------------------------------------------------------------------------------------------------------------------------------------------|
| Product Details                                  |                                                                                                                                                                                                                                                                    |
| ltem number.                                     | SGLYP16072204                                                                                                                                                                                                                                                      |
| Material                                         | Glass                                                                                                                                                                                                                                                              |
| Craft & Deep processing                          | Mouth blown & Electroplating                                                                                                                                                                                                                                       |
| Sample time                                      | <ol> <li>5 days if there is a form and size of the glass candle holder.</li> <li>15 days, if you need a new shape and size og the glass candle holder.</li> </ol>                                                                                                  |
| Main usages                                      | <ol> <li>As Votive candle holders.</li> <li>Decoration in home, wedding,hotel,restaurant, party, banquet</li> <li>Night lighting, accent lighting.</li> <li>Scented oil heating.</li> <li>Teapot/food warmer.</li> <li>As gift choice.</li> <li>Others.</li> </ol> |
| The Features of products                         | <ol> <li>Handmade votive glass candle holders from high quality.</li> <li>Eco-friendly.</li> <li>Meet ASTM test.</li> <li>Customization service.</li> </ol>                                                                                                        |