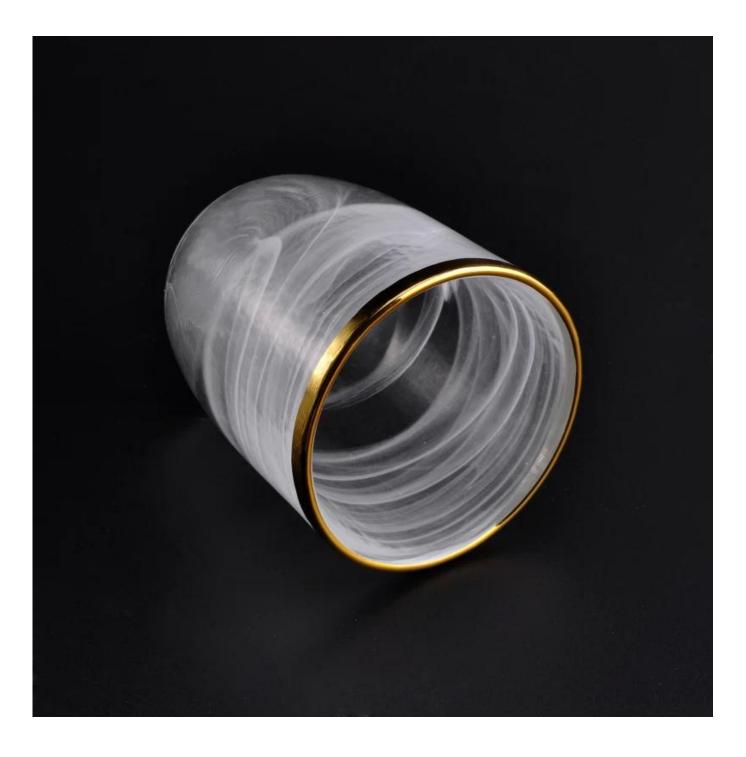

# White Cup Shap Glass Candle Holder with Golden Rim

| All March All All All All All All All All All Al |                                                                                                                                                                                                                                                                    |
|--------------------------------------------------|--------------------------------------------------------------------------------------------------------------------------------------------------------------------------------------------------------------------------------------------------------------------|
| Product Details                                  |                                                                                                                                                                                                                                                                    |
| ltem number.                                     | SGLYP16072204                                                                                                                                                                                                                                                      |
| Material                                         | Glass                                                                                                                                                                                                                                                              |
| Craft & Deep processing                          | Mouth blown & Electroplating                                                                                                                                                                                                                                       |
| Sample time                                      | <ol> <li>5 days if there is a form and size of the glass candle holder.</li> <li>15 days, if you need a new shape and size og the glass candle holder.</li> </ol>                                                                                                  |
| Main usages                                      | <ol> <li>As Votive candle holders.</li> <li>Decoration in home, wedding,hotel,restaurant, party, banquet</li> <li>Night lighting, accent lighting.</li> <li>Scented oil heating.</li> <li>Teapot/food warmer.</li> <li>As gift choice.</li> <li>Others.</li> </ol> |
| The Features of products                         | <ol> <li>Handmade votive glass candle holders from high quality.</li> <li>Eco-friendly.</li> <li>Meet ASTM test.</li> <li>Customization service.</li> </ol>                                                                                                        |