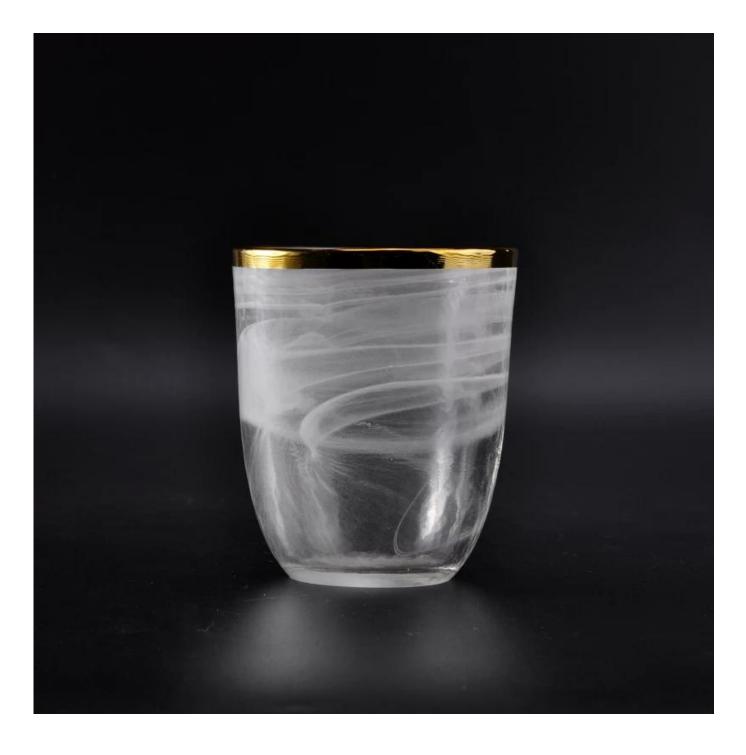

# White Cup Shap Glass Candle Holder with Golden Rim

| All March All All All All All All All All All Al |                                                                                                                                                                                                                                                                    |
|--------------------------------------------------|--------------------------------------------------------------------------------------------------------------------------------------------------------------------------------------------------------------------------------------------------------------------|
| Product Details                                  |                                                                                                                                                                                                                                                                    |
| ltem number.                                     | SGLYP16072204                                                                                                                                                                                                                                                      |
| Material                                         | Glass                                                                                                                                                                                                                                                              |
| Craft & Deep processing                          | Mouth blown & Electroplating                                                                                                                                                                                                                                       |
| Sample time                                      | <ol> <li>5 days if there is a form and size of the glass candle holder.</li> <li>15 days, if you need a new shape and size og the glass candle holder.</li> </ol>                                                                                                  |
| Main usages                                      | <ol> <li>As Votive candle holders.</li> <li>Decoration in home, wedding,hotel,restaurant, party, banquet</li> <li>Night lighting, accent lighting.</li> <li>Scented oil heating.</li> <li>Teapot/food warmer.</li> <li>As gift choice.</li> <li>Others.</li> </ol> |
| The Features of products                         | <ol> <li>Handmade votive glass candle holders from high quality.</li> <li>Eco-friendly.</li> <li>Meet ASTM test.</li> <li>Customization service.</li> </ol>                                                                                                        |