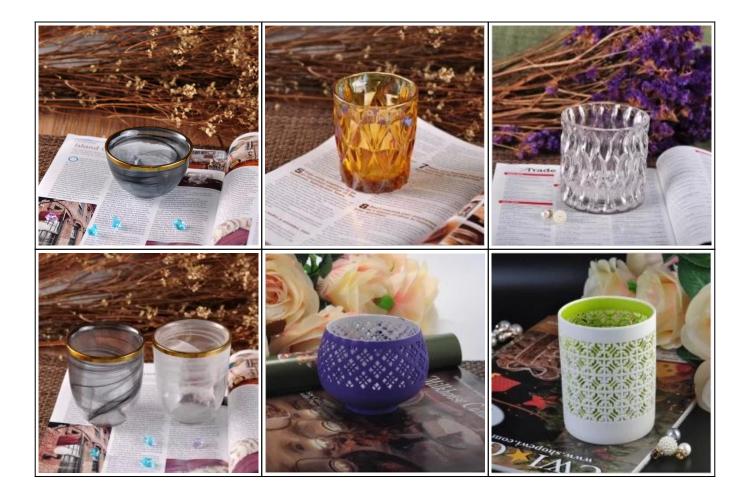

# White Cup Shap Glass Candle Holder with Golden Rim

| All March All All All All All All All All All Al |                                                                                                                                                                                                                                                                    |
|--------------------------------------------------|--------------------------------------------------------------------------------------------------------------------------------------------------------------------------------------------------------------------------------------------------------------------|
| Product Details                                  |                                                                                                                                                                                                                                                                    |
| ltem number.                                     | SGLYP16072204                                                                                                                                                                                                                                                      |
| Material                                         | Glass                                                                                                                                                                                                                                                              |
| Craft & Deep processing                          | Mouth blown & Electroplating                                                                                                                                                                                                                                       |
| Sample time                                      | <ol> <li>5 days if there is a form and size of the glass candle holder.</li> <li>15 days, if you need a new shape and size og the glass candle holder.</li> </ol>                                                                                                  |
| Main usages                                      | <ol> <li>As Votive candle holders.</li> <li>Decoration in home, wedding,hotel,restaurant, party, banquet</li> <li>Night lighting, accent lighting.</li> <li>Scented oil heating.</li> <li>Teapot/food warmer.</li> <li>As gift choice.</li> <li>Others.</li> </ol> |
| The Features of products                         | <ol> <li>Handmade votive glass candle holders from high quality.</li> <li>Eco-friendly.</li> <li>Meet ASTM test.</li> <li>Customization service.</li> </ol>                                                                                                        |

#### **Customization Service**

- 1. Various designs and sizes.
- 2. Craft: Machine pressed, Machine blown, Mouth Blown, I.S Machine.
- 3. Process: Electroplating, Iron plating, Color spraying, Screen printing, Decal printing, Frosting, Engraving, Laser engraving, etc.