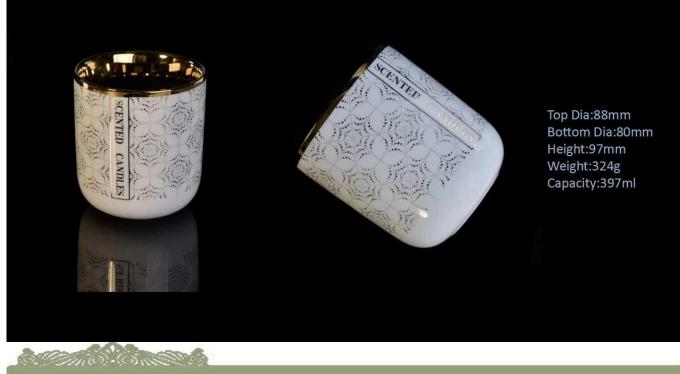

3) Sunny adapts extra six steps for inspection of shipments. No (major) quality complaints on products produced for nine consecutive years.

Product Details

| ltem number.     | SGLN170613002                                                             |
|------------------|---------------------------------------------------------------------------|
| Material         | Ceramic                                                                   |
| Sample time      | 1. 5 days in stock                                                        |
|                  | 2. 15 days, if you need new shapes and sizes                              |
| Packing          | The usual packing, 4 pieces in the inner box, 48 pieces box               |
| Product Capacity | 500,000 ~ 1,000,000 pieces per month                                      |
| Delivery time    | Within 35 days after sampling and order confirmed                         |
| Payment terms    | 30% deposit by T / T in advance and balance against copy of B / L         |
| Delivery         | By sea, by air, through express and shipping agent acceptable             |
|                  | 1. Home decorations candle ceramic jar from high quality                  |
| Product Features | 2. Suitable for use at hotel, home, etc.                                  |
|                  | 3. Meet the ASTM Test                                                     |
|                  |                                                                           |
|                  | 1. Various designs and sizes for selection                                |
|                  | 2 Any color painted, cool, plating, laser model Processing cutter         |
| For your choice  | 3. Special package as shrink film, color gift box, white gift box, etc.   |
|                  | 4. We are the exclusive employee of quality control                       |
|                  | 5. We have a professional workshop and warehouse for ensure delivery time |
|                  |                                                                           |