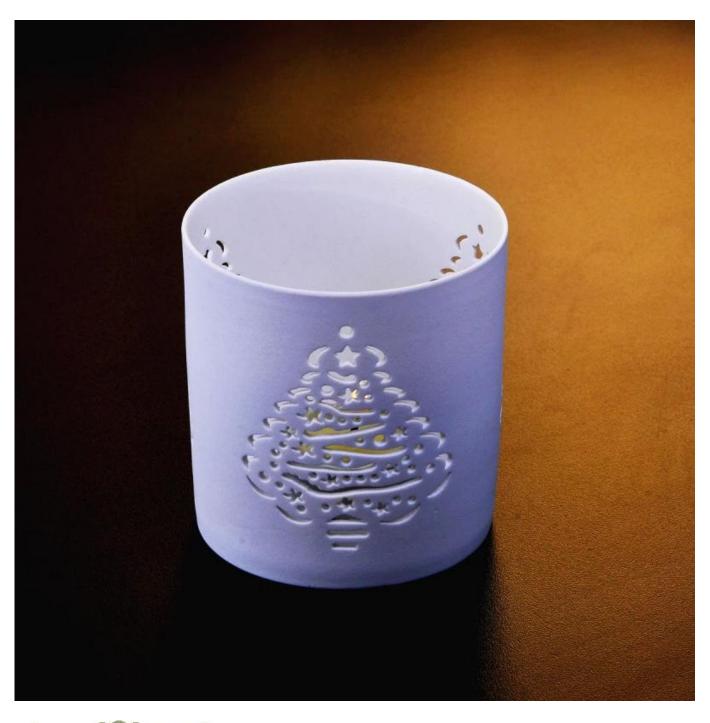

## White Christmas Trees Pattern Home Decor Ceramic Candle Holder

| Product Details          |                                                                                                                                                                                                                                                                                        |
|--------------------------|----------------------------------------------------------------------------------------------------------------------------------------------------------------------------------------------------------------------------------------------------------------------------------------|
| Item number.             | SGJH012                                                                                                                                                                                                                                                                                |
| Material                 | Ceramic                                                                                                                                                                                                                                                                                |
| Craft & Deep processing  | Handmade                                                                                                                                                                                                                                                                               |
| Sample time              | <ol> <li>5 days if there is a form and size of the glass candle holder.</li> <li>15 days, if you need a new shape and size og the glass candle holder.</li> </ol>                                                                                                                      |
| Main usages              | <ol> <li>1.As Votive candle holders.</li> <li>2. Decoration in home, wedding,hotel,restaurant, party, banquet</li> <li>3. Night lighting, accent lighting.</li> <li>4. Scented oil heating.</li> <li>5. Teapot/food warmer.</li> <li>6. As gift choice.</li> <li>7. Others.</li> </ol> |
| The Features of products | <ol> <li>Handmade decorative <u>ceramic candle holders</u> from high quality.</li> <li>Eco-friendly.</li> <li>Meet ASTM test.</li> <li>Customization service.</li> </ol>                                                                                                               |