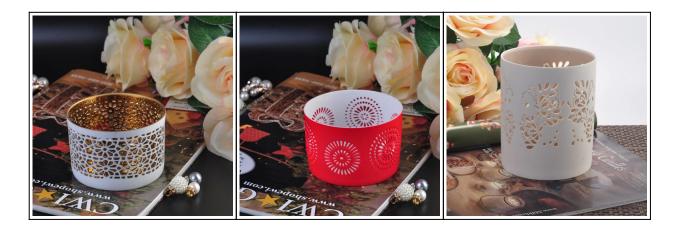

## White Christmas Trees Pattern Home Decor Ceramic Candle Holder

| Product Details          |                                                                                                                                                                                                                                                                                        |
|--------------------------|----------------------------------------------------------------------------------------------------------------------------------------------------------------------------------------------------------------------------------------------------------------------------------------|
| Item number.             | SGJH012                                                                                                                                                                                                                                                                                |
| Material                 | Ceramic                                                                                                                                                                                                                                                                                |
| Craft & Deep processing  | Handmade                                                                                                                                                                                                                                                                               |
| Sample time              | <ol> <li>5 days if there is a form and size of the glass candle holder.</li> <li>15 days, if you need a new shape and size og the glass candle holder.</li> </ol>                                                                                                                      |
| Main usages              | <ol> <li>1.As Votive candle holders.</li> <li>2. Decoration in home, wedding,hotel,restaurant, party, banquet</li> <li>3. Night lighting, accent lighting.</li> <li>4. Scented oil heating.</li> <li>5. Teapot/food warmer.</li> <li>6. As gift choice.</li> <li>7. Others.</li> </ol> |
| The Features of products | <ol> <li>Handmade decorative <u>ceramic candle holders</u> from high quality.</li> <li>Eco-friendly.</li> <li>Meet ASTM test.</li> <li>Customization service.</li> </ol>                                                                                                               |

#### **Customization Service**

- 1. Various designs and sizes.
- 2. Craft: Machine pressed, Machine blown, Mouth Blown, I.S Machine.

- 3. Process: Electroplating, Iron plating, Color spraying, Screen printing, Decal printing, Frosting, Engraving, Laser engraving, etc.
- 4. Special package as shrink film, color gift box, white gift box, etc.