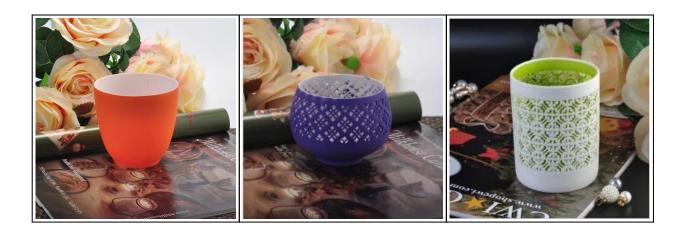

## White Christmas Trees Pattern Home Decor Ceramic Candle Holder

| Product Details          |                                                                                                                                                                                                                                                                                        |
|--------------------------|----------------------------------------------------------------------------------------------------------------------------------------------------------------------------------------------------------------------------------------------------------------------------------------|
| Item number.             | SGJH012                                                                                                                                                                                                                                                                                |
| Material                 | Ceramic                                                                                                                                                                                                                                                                                |
| Craft & Deep processing  | Handmade                                                                                                                                                                                                                                                                               |
| Sample time              | <ol> <li>5 days if there is a form and size of the glass candle holder.</li> <li>15 days, if you need a new shape and size og the glass candle holder.</li> </ol>                                                                                                                      |
| Main usages              | <ol> <li>1.As Votive candle holders.</li> <li>2. Decoration in home, wedding,hotel,restaurant, party, banquet</li> <li>3. Night lighting, accent lighting.</li> <li>4. Scented oil heating.</li> <li>5. Teapot/food warmer.</li> <li>6. As gift choice.</li> <li>7. Others.</li> </ol> |
| The Features of products | <ol> <li>Handmade decorative <u>ceramic candle holders</u> from high quality.</li> <li>Eco-friendly.</li> <li>Meet ASTM test.</li> <li>Customization service.</li> </ol>                                                                                                               |

#### **Customization Service**

- 1. Various designs and sizes.
- 2. Craft: Machine pressed, Machine blown, Mouth Blown, I.S Machine.

- 3. Process: Electroplating, Iron plating, Color spraying, Screen printing, Decal printing, Frosting, Engraving, Laser engraving, etc.
- 4. Special package as shrink film, color gift box, white gift box, etc.