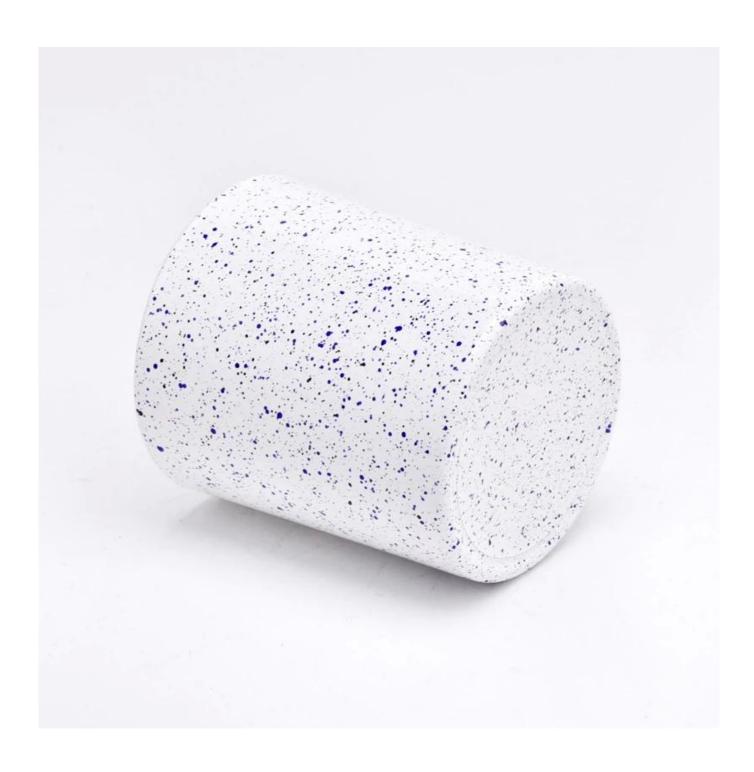

## white 8oz glass candle jar with home decor who lesale

Sunny Glasswares not only places  $\operatorname{OEM}$  /  $\operatorname{ODM}$  orders, but also helps many brands to start with product concepts.

| Measure           | Item:SGZT22090119 Top dia: 80mm Bottom dia: 75mm Height: 90mm Weight: 250g Capacity: 300ml |
|-------------------|--------------------------------------------------------------------------------------------|
|                   | Normal packing, Individual gift box, PVC box, window box, color box, white box, etc        |
| Delivery time     | Within 35 days after the sample and order confirmed                                        |
| Payment term      | 30% deposit by T/T in advance and the balance against the copy of B/L                      |
| Shipment          | By sea,by air,by Express and your shipping agent is acceptable                             |
| Usage<br>Occasion | Home decor,Wedding Decoration,Wedding Favors,Decoration enhancement                        |