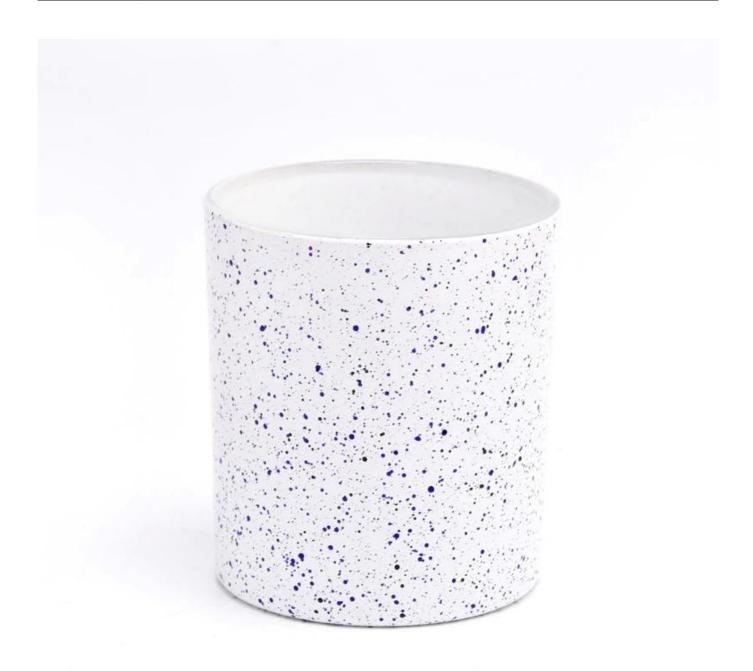

## white 8oz glass candle jar with home decor who lesale

Sunny Glasswares not only places  $\operatorname{OEM}$  /  $\operatorname{ODM}$  orders, but also helps many brands to start with product concepts.

| Measure           | Item:SGZT22090119 Top dia: 80mm Bottom dia: 75mm Height: 90mm Weight: 250g Capacity: 300ml |
|-------------------|--------------------------------------------------------------------------------------------|
|                   | Normal packing, Individual gift box, PVC box, window box, color box, white box, etc        |
| Delivery time     | Within 35 days after the sample and order confirmed                                        |
| Payment term      | 30% deposit by T/T in advance and the balance against the copy of B/L                      |
| Shipment          | By sea,by air,by Express and your shipping agent is acceptable                             |
| Usage<br>Occasion | Home decor,Wedding Decoration,Wedding Favors,Decoration enhancement                        |