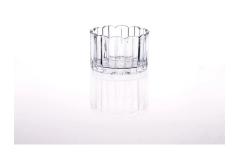

000,000 pcs per month Delivery time Within 35 days after the sample and order confirmed Payment terms 30% deposit by T/T in advance and the balance against the copy of B/L Shipment By sea, by air, by Express and your shipping agent is acceptable 1. machine pressed glass candle holder with high quality **Product Features** 2. Suitable for used in hotel, home, etc. 3. It is eco-friendly 4. Meet FDA test & CA 65 test 1. Different designs and sizes for choice 2 .Any color painted, frost, electroplate, pattern laser carver processing 3. Special package like shrink wrap, color gift box, white gift box etc. For your choices 4. We have exclusive workers for quality control 5. We have professional workshop and warehouse to ensure the delivery time



















decoration glass candle holder



clear candlestick glass

# Machine pressed















Factory Show







## Method of application:

- 1. Using it under guide of the adult
- 2. Washing it with clean or boiling water before usage
- 3. No touching the rim of glass cup, try to take the bottom or the handle of it

### **Cautions:**

- 1. Beer, red wine, white wine, beverage or hot water not be too full
- 2. To avoid to hurt your children's hand , please put it in the place where they can't reach

- 3. Avoid dropping ,Collision and strong impact
- 4. Not available for microwave oven
- 5. To prevent it from cracking, do not put it over open fire directly

For more **candle holder** or any glassware,

please visit our website: <a href="http://www.okcandle.com/">http://www.okcandle.com/</a>
Or here may help you know more a