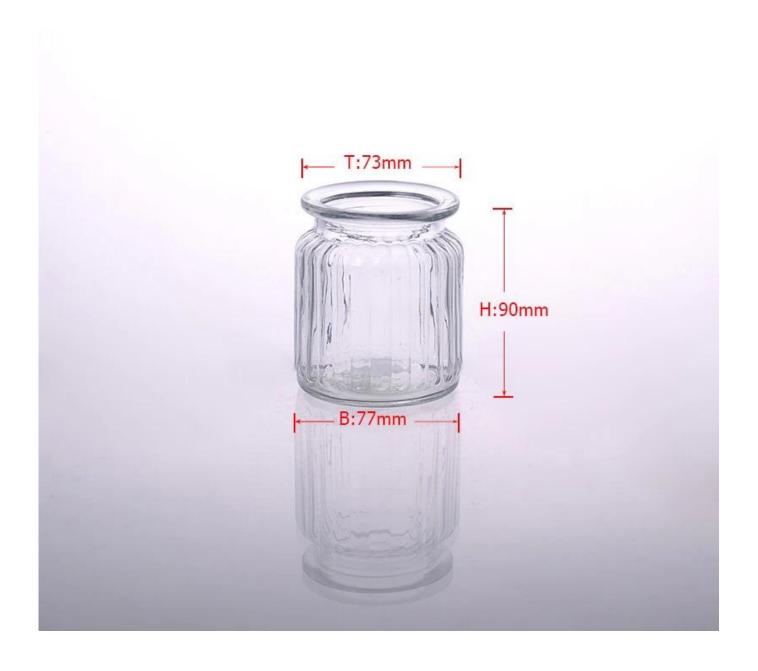

#### 3. 195 mills (15 mills) Product Details SG14122011 Item No. Material Hight white glass Process Machine made Samples time 1. 5 days if at exist shaped and size of glass 2. 15 days if need new shape or size of glass **Packing** Normal packing,6 pcs into inner box, 72 pcs per carton **Product Capacity** 500,000~1,000,000 pcs per month Delivery time Within 35 days after the sample and order confirmed Payment terms 30% deposit by T/T in advance and the balance against the copy of B/L Shipment By sea, by air, by Express and your shipping agent is acceptable 1. machine pressed glass candle holder with high quality **Product Features** 2. Suitable for used in hotel, home, etc. 3. It is eco-friendly 4. Meet FDA test & CA 65 test 1. Different designs and sizes for choice 2 .Any color painted, frost, electroplate, pattern laser carver processing 3. Special package like shrink wrap, color gift box, white gift box etc. For your choices 4. We have exclusive workers for quality control 5. We have professional workshop and warehouse to ensure the delivery time