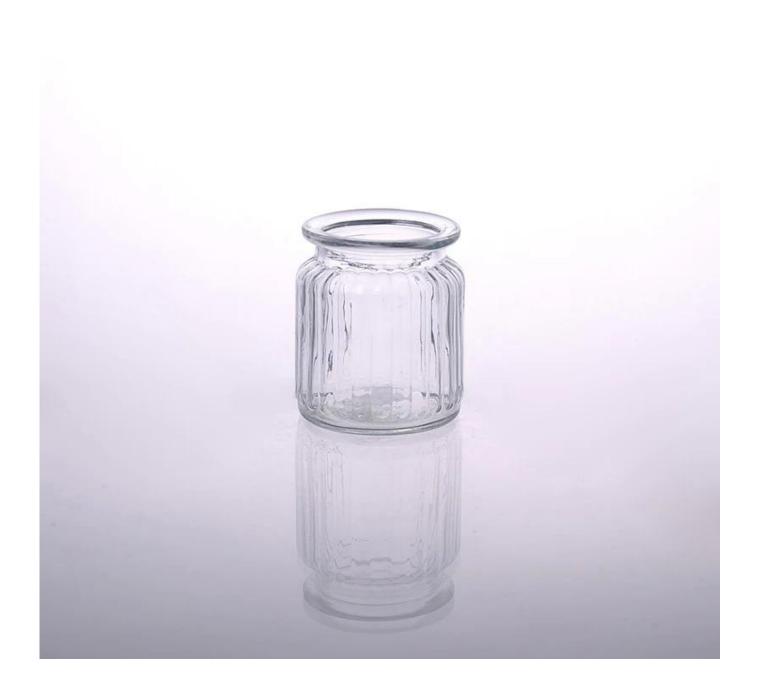

pcs per carton **Product Capacity** 500,000~1,000,000 pcs per month Delivery time Within 35 days after the sample and order confirmed Payment terms 30% deposit by T/T in advance and the balance against the copy of B/L Shipment By sea, by air, by Express and your shipping agent is acceptable 1. machine pressed glass candle holder with high quality **Product Features** 2. Suitable for used in hotel, home, etc. 3. It is eco-friendly 4. Meet FDA test & CA 65 test 1. Different designs and sizes for choice 2 .Any color painted, frost, electroplate, pattern laser carver processing 3. Special package like shrink wrap, color gift box, white gift box etc. For your choices 4. We have exclusive workers for quality control 5. We have professional workshop and warehouse to ensure the delivery time



















decoration glass candle holder



clear candlestick glass

# Machine pressed















Factory Show







## Method of application:

- 1. Using it under guide of the adult
- 2. Washing it with clean or boiling water before usage
- 3. No touching the rim of glass cup, try to take the bottom or the handle of it

### **Cautions:**

- 1. Beer, red wine, white wine, beverage or hot water not be too full
- 2. To avoid to hurt your children's hand , please put it in the place where they can't reach

- 3. Avoid dropping ,Collision and strong impact
- 4. Not available for microwave oven
- 5. To prevent it from cracking, do not put it over open fire directly

For more **candle holder** or any glassware,

please visit our website: <a href="http://www.okcandle.com/">http://www.okca