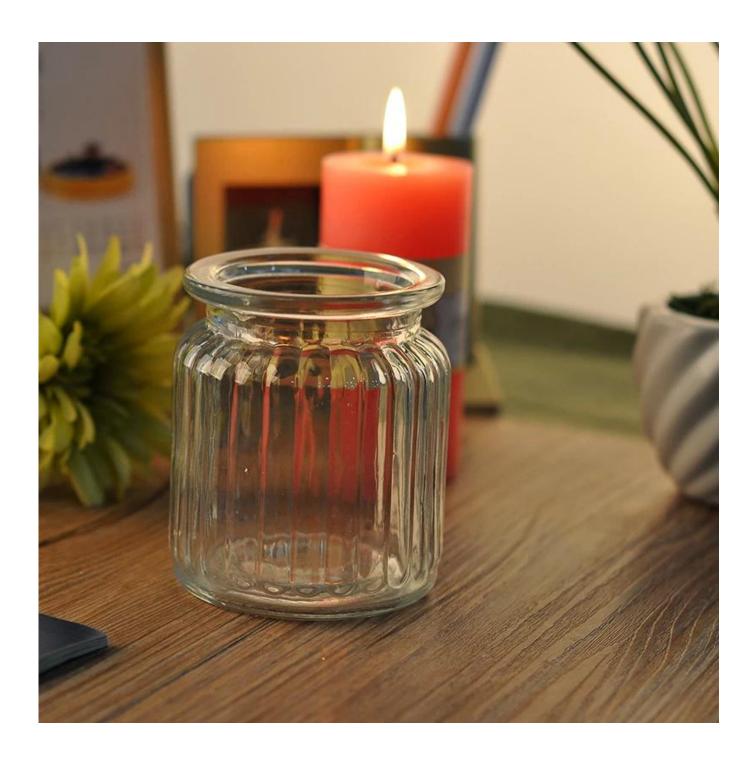

per carton **Product Capacity** 500,000~1,000,000 pcs per month Delivery time Within 35 days after the sample and order confirmed Payment terms 30% deposit by T/T in advance and the balance against the copy of B/L Shipment By sea, by air, by Express and your shipping agent is acceptable 1. machine pressed glass candle holder with high quality **Product Features** 2. Suitable for used in hotel, home, etc. 3. It is eco-friendly 4. Meet FDA test & CA 65 test 1. Different designs and sizes for choice 2 .Any color painted, frost, electroplate, pattern laser carver processing 3. Special package like shrink wrap, color gift box, white gift box etc. For your choices 4. We have exclusive workers for quality control 5. We have professional workshop and warehouse to ensure the delivery time



















decoration glass candle holder



clear candlestick glass

# Machine pressed















Factory Show







## Method of application:

- 1. Using it under guide of the adult
- 2. Washing it with clean or boiling water before usage
- 3. No touching the rim of glass cup, try to take the bottom or the handle of it

### **Cautions:**

- 1. Beer, red wine, white wine, beverage or hot water not be too full
- 2. To avoid to hurt your children's hand , please put it in the place where they can't reach

- 3. Avoid dropping ,Collision and strong impact
- 4. Not available for microwave oven
- 5. To prevent it from cracking, do not put it over open fire directly

For more **candle holder** or any glassware,

please visit our website: <a href="http://www.okcandle.com/">http://www.okcandle