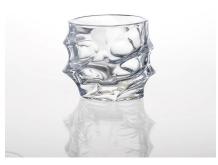

on **Product Capacity** 500,000~1,000,000 pcs per month Delivery time Within 35 days after the sample and order confirmed Payment terms 30% deposit by T/T in advance and the balance against the copy of B/L Shipment By sea, by air, by Express and your shipping agent is acceptable 1. machine pressed glass candle holder with high quality **Product Features** 2. Suitable for used in hotel, home, etc. 3. It is eco-friendly 4. Meet FDA test & CA 65 test 1. Different designs and sizes for choice 2 .Any color painted, frost, electroplate, pattern laser carver processing 3. Special package like shrink wrap, color gift box, white gift box etc. For your choices 4. We have exclusive workers for quality control 5. We have professional workshop and warehouse to ensure the delivery time



















decoration glass candle holder



clear candlestick glass

# Machine pressed















Factory Show







## Method of application:

- 1. Using it under guide of the adult
- 2. Washing it with clean or boiling water before usage
- 3. No touching the rim of glass cup, try to take the bottom or the handle of it

### **Cautions:**

- 1. Beer, red wine, white wine, beverage or hot water not be too full
- 2. To avoid to hurt your children's hand , please put it in the place where they can't reach

- 3. Avoid dropping ,Collision and strong impact
- 4. Not available for microwave oven
- 5. To prevent it from cracking, do not put it over open fire directly

For more **candle holder** or any glassware,

please visit our website: <a href="http://www.okcandle.com/">http://www.okcandle.com/</a