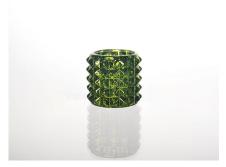

carton **Product Capacity** 500,000~1,000,000 pcs per month Delivery time Within 35 days after the sample and order confirmed Payment terms 30% deposit by T/T in advance and the balance against the copy of B/L Shipment By sea, by air, by Express and your shipping agent is acceptable 1. machine pressed glass candle holder with high quality **Product Features** 2. Suitable for used in hotel, home, etc. 3. It is eco-friendly 4. Meet FDA test & CA 65 test 1. Different designs and sizes for choice 2 .Any color painted, frost, electroplate, pattern laser carver processing 3. Special package like shrink wrap, color gift box, white gift box etc. For your choices 4. We have exclusive workers for quality control 5. We have professional workshop and warehouse to ensure the delivery time



















decoration glass candle holder



clear candlestick glass

# Machine pressed















Factory Show







## Method of application:

- 1. Using it under guide of the adult
- 2. Washing it with clean or boiling water before usage
- 3. No touching the rim of glass cup, try to take the bottom or the handle of it

### **Cautions:**

- 1. Beer, red wine, white wine, beverage or hot water not be too full
- 2. To avoid to hurt your children's hand , please put it in the place where they can't reach

- 3. Avoid dropping ,Collision and strong impact
- 4. Not available for microwave oven
- 5. To prevent it from cracking, do not put it over open fire directly

For more **candle holder** or any glassware,

please visit our website: <a href="http://www.okcandle.com/">http://www.okcandle.com