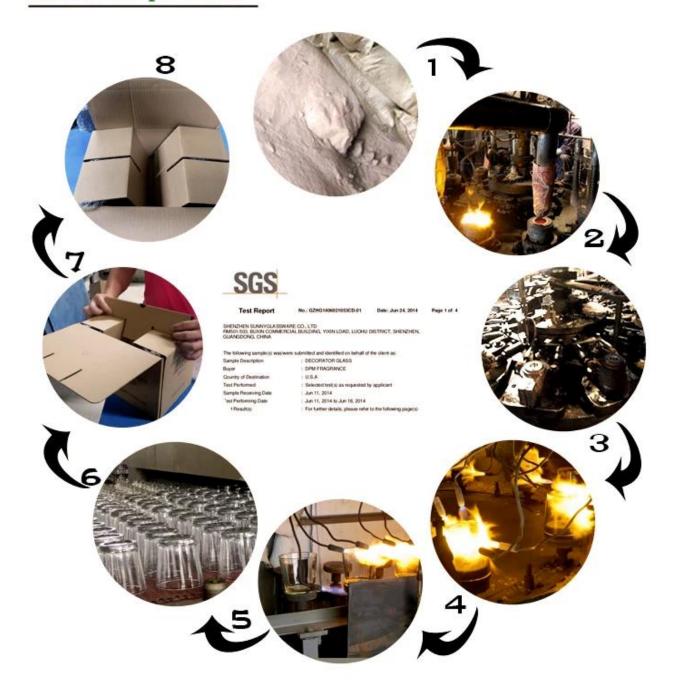

days after the sample and order confirmed Payment terms 30% deposit by T/T in advance and the balance against the copy of B/L Shipment By sea, by air, by Express and your shipping agent is acceptable 1. machine pressed glass candle holder with high quality **Product Features** 2. Suitable for used in hotel, home, etc. 3. It is eco-friendly 4. Meet FDA test & CA 65 test 1. Different designs and sizes for choice 2 .Any color painted, frost, electroplate, pattern laser carver processing 3. Special package like shrink wrap, color gift box, white gift box etc. For your choices 4. We have exclusive workers for quality control 5. We have professional workshop and warehouse to ensure the delivery time



















decoration glass candle holder



clear candlestick glass

# Machine pressed















Factory Show







## Method of application:

- 1. Using it under guide of the adult
- 2. Washing it with clean or boiling water before usage
- 3. No touching the rim of glass cup, try to take the bottom or the handle of it

### **Cautions:**

- 1. Beer, red wine, white wine, beverage or hot water not be too full
- 2. To avoid to hurt your children's hand , please put it in the place where they can't reach

- 3. Avoid dropping ,Collision and strong impact
- 4. Not available for microwave oven
- 5. To prevent it from cracking, do not put it over open fire directly

For more **candle holder** or any glassware,

please visit our website: <a href="http://www.okcandle.com/">http://www.okcandle.com/</a>
Or here may help you know more about us: FAQ