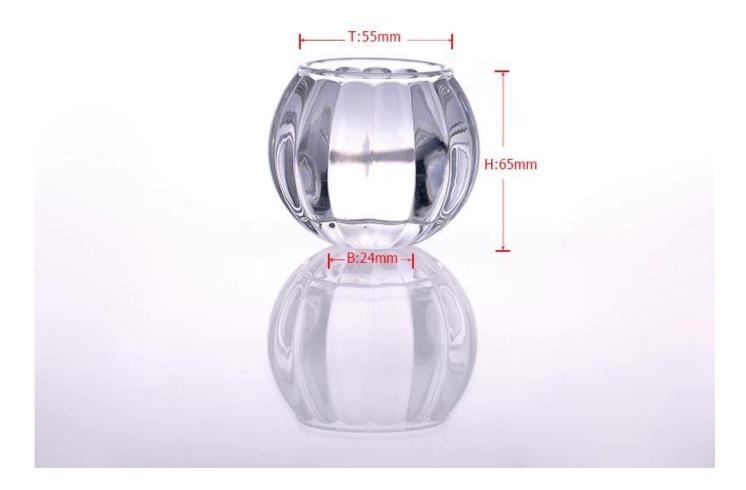

|
| Product Features | <ol> <li>Is machine with high quality</li> <li>Suitable for used in church, home,, etc.</li> <li>It is eco-friendly.</li> <li>meet CE &amp; FDA test</li> </ol>                                                                                                                                                                                                       |
| For your choices | <ol> <li>Different designs and sizes for choice.</li> <li>Any color painted, frost, electroplate, pattern laser carver processing;</li> <li>Special package like shrink wrap, color gift box, white gift box etc.</li> <li>We have exclusive workers for quality control.</li> <li>We have professional workshop and warehouse to ensure the delivery time</li> </ol> |

**Product Photo:** 









**Related Products:** 



**Company Show:** 



Factory Show:



## Method of application:

- 1. Using it under guide of the adult.
- 2. Washing it with clean or boiling water before usage.
- 3. No touching the rim of glass cup, try to take the bottom or the handle of it.

## **Cautions:**

- 1. Beer, red wine, white wine, beverage or hot water not be too full.
- 2. To avoid to hurt your children's hand, please put it in the place where they can't reach.
- 3. Avoid dropping, Collision and strong impact .
- 4. Not available for microwave oven.
- 5. To prevent it from cracking, do not put it over open fire directly .

please visit our website: http://www.okcandle.com/

Or here may help you know more about us: **FAQ**