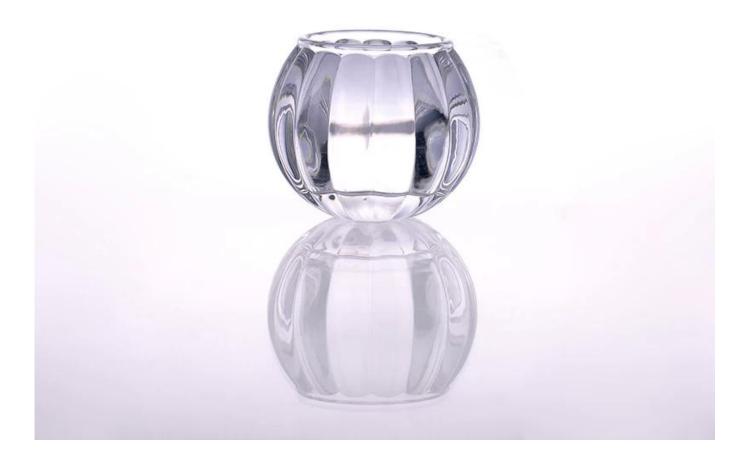

|
| Product Features | <ol> <li>Is machine with high quality</li> <li>Suitable for used in church, home,, etc.</li> <li>It is eco-friendly.</li> <li>meet CE &amp; FDA test</li> </ol>                                                                                                                                                                                                       |
| For your choices | <ol> <li>Different designs and sizes for choice.</li> <li>Any color painted, frost, electroplate, pattern laser carver processing;</li> <li>Special package like shrink wrap, color gift box, white gift box etc.</li> <li>We have exclusive workers for quality control.</li> <li>We have professional workshop and warehouse to ensure the delivery time</li> </ol> |

**Product Photo:** 









**Related Products:** 



**Company Show:** 



Factory Show:



## Method of application:

- 1. Using it under guide of the adult.
- 2. Washing it with clean or boiling water before usage.
- 3. No touching the rim of glass cup, try to take the bottom or the handle of it.

## **Cautions:**

- 1. Beer, red wine, white wine, beverage or hot water not be too full.
- 2. To avoid to hurt your children's hand, please put it in the place where they can't reach.
- 3. Avoid dropping, Collision and strong impact .
- 4. Not available for microwave oven.
- 5. To prevent it from cracking, do not put it over open fire directly .

please visit our website: http://www.okcandle.com/

Or here may help you know more about us: **FAQ**