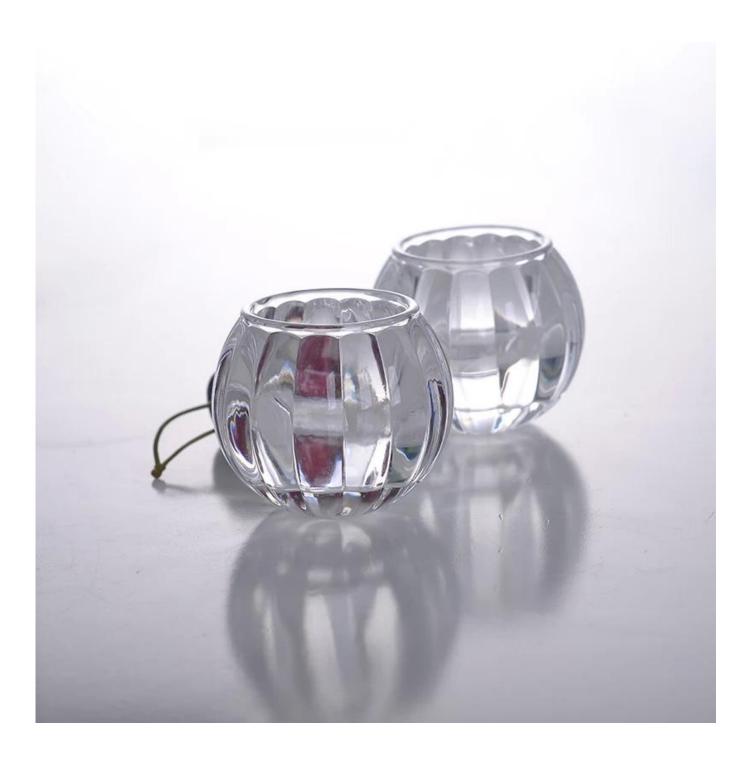

|
| Product Features | <ol> <li>Is machine with high quality</li> <li>Suitable for used in church, home,, etc.</li> <li>It is eco-friendly.</li> <li>meet CE &amp; FDA test</li> </ol>                                                                                                                                                                                                       |
| For your choices | <ol> <li>Different designs and sizes for choice.</li> <li>Any color painted, frost, electroplate, pattern laser carver processing;</li> <li>Special package like shrink wrap, color gift box, white gift box etc.</li> <li>We have exclusive workers for quality control.</li> <li>We have professional workshop and warehouse to ensure the delivery time</li> </ol> |

**Product Photo:** 









**Related Products:** 



**Company Show:** 



Factory Show:



## Method of application:

- 1. Using it under guide of the adult.
- 2. Washing it with clean or boiling water before usage.
- 3. No touching the rim of glass cup, try to take the bottom or the handle of it.

## **Cautions:**

- 1. Beer, red wine, white wine, beverage or hot water not be too full.
- 2. To avoid to hurt your children's hand, please put it in the place where they can't reach.
- 3. Avoid dropping, Collision and strong impact .
- 4. Not available for microwave oven.
- 5. To prevent it from cracking, do not put it over open fire directly .

please visit our website: http://www.okcandle.com/

Or here may help you know more about us: **FAQ**