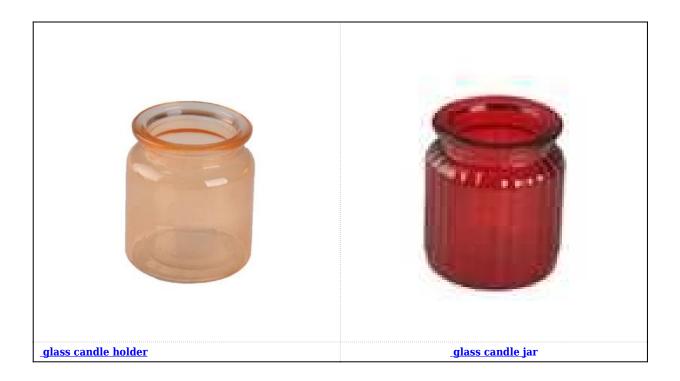

es | <ol> <li>Is machine with high quality</li> <li>Suitable for used in church, home,, etc.</li> <li>It is eco-friendly.</li> <li>meet CE &amp; FDA test</li> </ol>                                                                                                                                                                                                       |
| For your choices | <ol> <li>Different designs and sizes for choice.</li> <li>Any color painted, frost, electroplate, pattern laser carver processing;</li> <li>Special package like shrink wrap, color gift box, white gift box etc.</li> <li>We have exclusive workers for quality control.</li> <li>We have professional workshop and warehouse to ensure the delivery time</li> </ol> |

**Product Photo:** 









**Related Products:** 



**Company Show:** 



Factory Show:



## Method of application:

- 1. Using it under guide of the adult.
- 2. Washing it with clean or boiling water before usage.
- 3. No touching the rim of glass cup, try to take the bottom or the handle of it.

## **Cautions:**

- 1. Beer, red wine, white wine, beverage or hot water not be too full.
- 2. To avoid to hurt your children's hand, please put it in the place where they can't reach.
- 3. Avoid dropping, Collision and strong impact .
- 4. Not available for microwave oven.
- 5. To prevent it from cracking, do not put it over open fire directly .

please visit our website: http://www.okcandle.com/

Or here may help you know more about us: **FAQ**