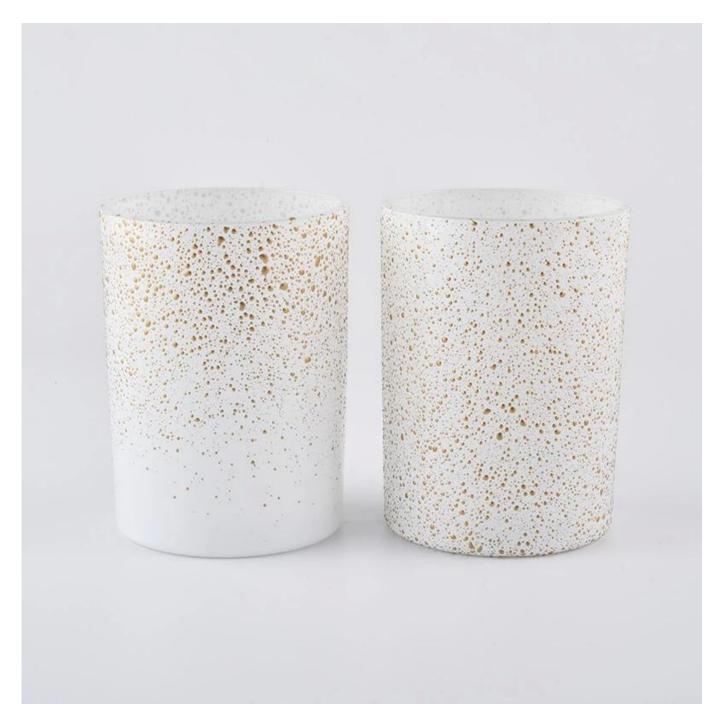

# Flexible size design can quickly expand your market

Top dia: 80mm Bottom dia: 75mm Height: 108mm Weight: 325g Capacity: 345ml

We turn your ideas into creative fragrance products and sell them in the local market.

#### **Product Features**

- 1. Home decoration glass candle jar of high quality.
- 2. Suitable for use in hotel, wedding, etc.
- 3. Meet the ASTM test product features.

#### For you to choose

- 1. A variety of designs and sizes to choose from.
- 2. Any color painting, cutting, plating, laser model processing tool.
- 3. Special packaging for shrink film, color gift box, white gift box, etc.
- 4. We have quality control commissioners.
- 5. We have professional workshops and warehouses to ensure delivery time.

#### Life scene

- . Decorate a romantic dinner in a cafe or bar
- . Perfect for families, hotels or gardens
- . Special lover's gift
- . Any decorative occasion

**Sunny Brand Story** 