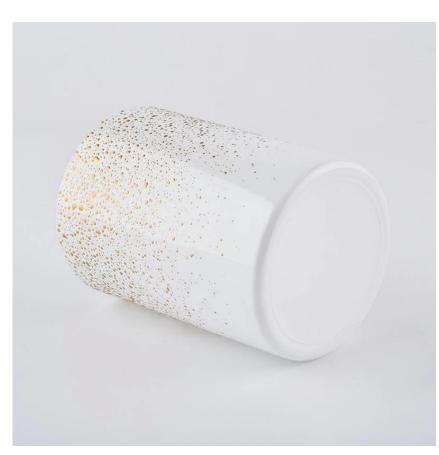

## **Wedding Party 350ml Unique Candle Jars Glass**

Sunny Glassware not only makes OEM/ODM orders, but also helps many brands start with product concepts.

**Why choose Sunny Glass Candle Jars** 

# Flexible size design can quickly expand your market

Top dia: 80mm Bottom dia: 75mm Height: 108mm Weight: 325g Capacity: 345ml

We turn your ideas into creative fragrance products and sell them in the local market.