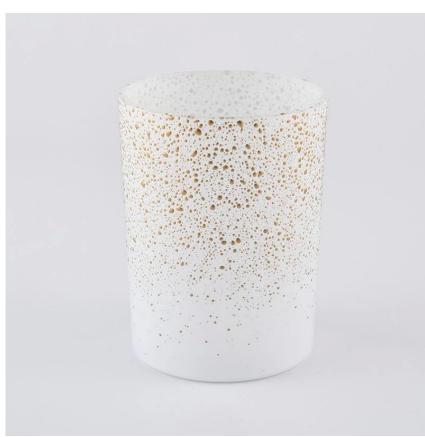

## **Wedding Party 350ml Unique Candle Jars Glass**

Sunny Glassware not only makes OEM/ODM orders, but also helps many brands start with product concepts.

**Why choose Sunny Glass Candle Jars** 

# Flexible size design can quickly expand your market

Top dia: 80mm Bottom dia: 75mm Height: 108mm Weight: 325g Capacity: 345ml

We turn your ideas into creative fragrance products and sell them in the local market.