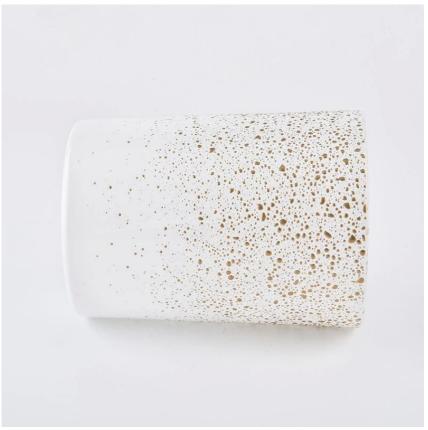

## **Wedding Party 350ml Unique Candle Jars Glass**

Sunny Glassware not only makes OEM/ODM orders, but also helps many brands start with product concepts.

**Why choose Sunny Glass Candle Jars** 

# Flexible size design can quickly expand your market

Top dia: 80mm Bottom dia: 75mm Height: 108mm Weight: 325g Capacity: 345ml

We turn your ideas into creative fragrance products and sell them in the local market.