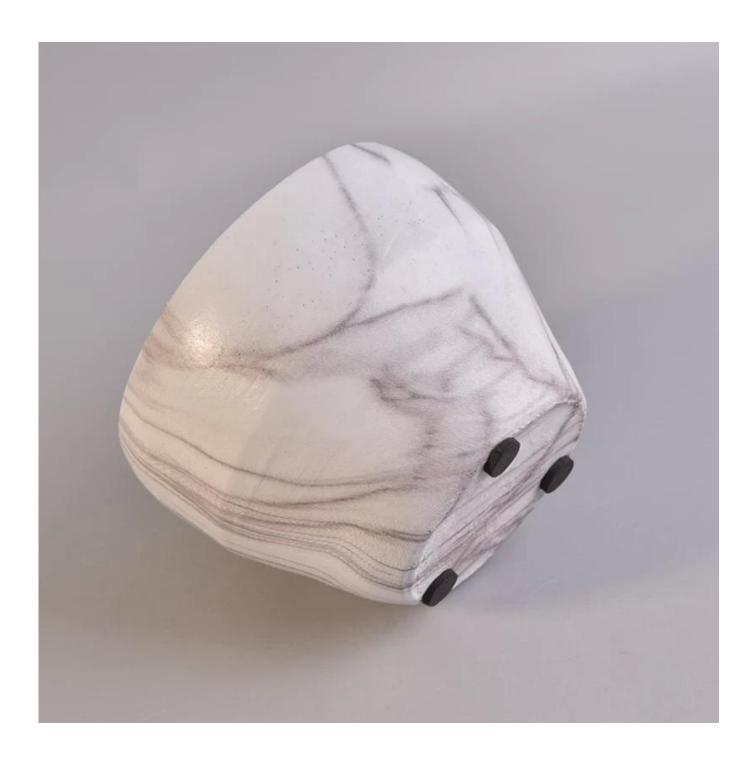

# Water tranform cement wholesale candle holder

# Product Details

Item No.

Item No.: SGSYF17041919

(SY704S224)
Top dia: 117mm
Bottom dia: 73mm
Max dia: 123mm
Height: 93mm
Weight: 591g
Capacity: 515ml
MOQ:2000pcs
Sample time: 7 days

Mass production time: 30 days after the order confirmed

Material cement jars

More about ceramics

Docoration & accessaries \*decal, color coating, mercury, laser, frosted, plating, glazed etc.

\*cap, ceramic/metal/wood lid, wax, wick, shear etc

1. 24/36/48/72 pcs per standard export packing carton