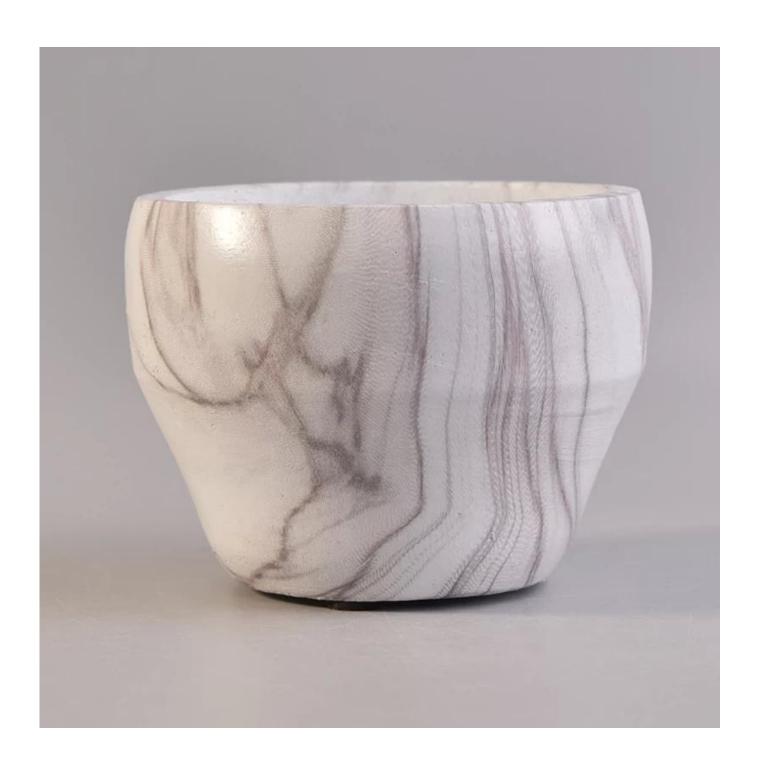

# Water tranform cement wholesale candle holder

# Product Details

Item No.

Item No.: SGSYF17041919

(SY704S224)
Top dia: 117mm
Bottom dia: 73mm
Max dia: 123mm
Height: 93mm
Weight: 591g
Capacity: 515ml
MOQ:2000pcs
Sample time: 7 days

Mass production time: 30 days after the order confirmed

Material cement jars

More about ceramics

Docoration & accessaries \*decal, color coating, mercury, laser, frosted, plating, glazed etc.

\*cap, ceramic/metal/wood lid, wax, wick, shear etc

1. 24/36/48/72 pcs per standard export packing carton