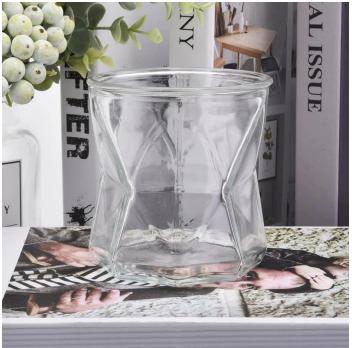

### Flexible size design allows your market to grow rapidly

Item No.:SGHY19082203 Top dia:86mm Bottom dia:80mm Height:90mm Weight:245g Capacity:300ml MOQ:20000pcs

Custom designs and different sizes available