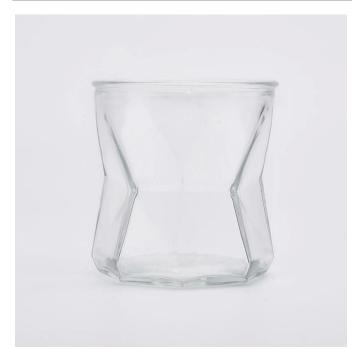

### Flexible size design allows your market to grow rapidly

Item No.:SGHY19082203 Top dia:86mm Bottom dia:80mm Height:90mm Weight:245g Capacity:300ml MOQ:20000pcs

Custom designs and different sizes available