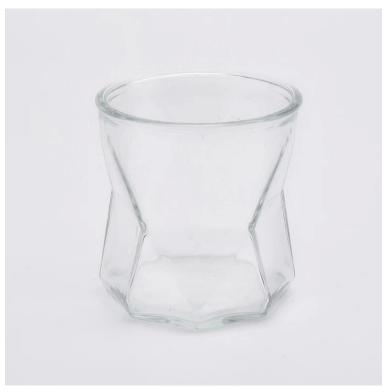

### Flexible size design allows your market to grow rapidly

Item No.:SGHY19082203 Top dia:86mm Bottom dia:80mm Height:90mm Weight:245g Capacity:300ml MOQ:20000pcs

Custom designs and different sizes available