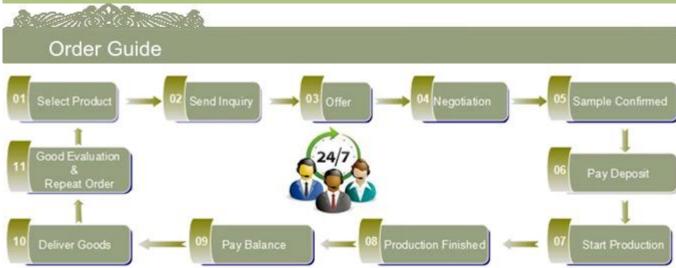

## **Product Details**

0.11 m 6 - 65 m 6

| Item No.         | SGJB15070602                                                                                                                                                                                                                                                                                                                                                       |
|------------------|--------------------------------------------------------------------------------------------------------------------------------------------------------------------------------------------------------------------------------------------------------------------------------------------------------------------------------------------------------------------|
| Material         | High white glass                                                                                                                                                                                                                                                                                                                                                   |
| Process          | Machine pressed whisky glass                                                                                                                                                                                                                                                                                                                                       |
| Samples time     | 1. 5 days if at exist shaped and size of glass 2. 15 days if need new shape or size of glass                                                                                                                                                                                                                                                                       |
| Packing          | Normal packing,72pcs per carton                                                                                                                                                                                                                                                                                                                                    |
| Product Capacity | 500,000~1,000,000 pcs per month                                                                                                                                                                                                                                                                                                                                    |
| Delivery time    | Within 35 days after the sample and order confirmed                                                                                                                                                                                                                                                                                                                |
| Payment terms    | 30% deposit by T/T in advance and the balance against the copy of B/L                                                                                                                                                                                                                                                                                              |
| Shipment         | By sea, by air, by Express and your shipping agent is acceptable                                                                                                                                                                                                                                                                                                   |
| Product Features | Machine pressed glass cup with high quality     Suitable for used in hotel, home, etc.     It is eco-friendly glass material     Meet LFGB,FDA,CA65 test                                                                                                                                                                                                           |
| For your choices | <ol> <li>Different designs and sizes for choice</li> <li>Any color painted, frost, electroplate, pattern laser carver processing</li> <li>Special package like shrink wrap, color gift box, white gift box etc.</li> <li>We have exclusive workers for quality control</li> <li>We have professional workshop and warehouse to ensure the delivery time</li> </ol> |