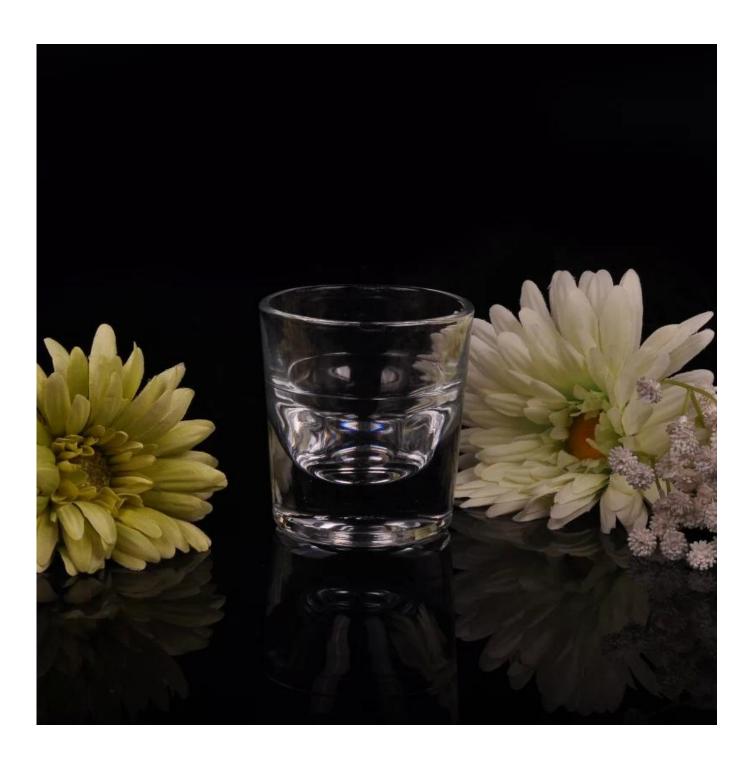

## Votive whisky glass

## **Product Details**

0.11 m 6 - 65 m 6

| Item No.         | SGJB15070602                                                                                                                                                                                                                                                                                                                                                       |
|------------------|--------------------------------------------------------------------------------------------------------------------------------------------------------------------------------------------------------------------------------------------------------------------------------------------------------------------------------------------------------------------|
| Material         | High white glass                                                                                                                                                                                                                                                                                                                                                   |
| Process          | Machine pressed whisky glass                                                                                                                                                                                                                                                                                                                                       |
| Samples time     | 1. 5 days if at exist shaped and size of glass 2. 15 days if need new shape or size of glass                                                                                                                                                                                                                                                                       |
| Packing          | Normal packing,72pcs per carton                                                                                                                                                                                                                                                                                                                                    |
| Product Capacity | 500,000~1,000,000 pcs per month                                                                                                                                                                                                                                                                                                                                    |
| Delivery time    | Within 35 days after the sample and order confirmed                                                                                                                                                                                                                                                                                                                |
| Payment terms    | 30% deposit by T/T in advance and the balance against the copy of B/L                                                                                                                                                                                                                                                                                              |
| Shipment         | By sea, by air, by Express and your shipping agent is acceptable                                                                                                                                                                                                                                                                                                   |
| Product Features | Machine pressed glass cup with high quality     Suitable for used in hotel, home, etc.     It is eco-friendly glass material     Meet LFGB,FDA,CA65 test                                                                                                                                                                                                           |
| For your choices | <ol> <li>Different designs and sizes for choice</li> <li>Any color painted, frost, electroplate, pattern laser carver processing</li> <li>Special package like shrink wrap, color gift box, white gift box etc.</li> <li>We have exclusive workers for quality control</li> <li>We have professional workshop and warehouse to ensure the delivery time</li> </ol> |