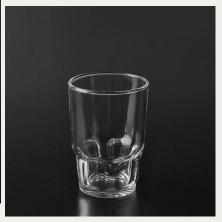

## Votive whisky glass

## **Product Details**

0.11 m 6 - 65 m 6

| Item No.         | SGJB15070602                                                                                                                                                                                                                                                                                                                                                       |
|------------------|--------------------------------------------------------------------------------------------------------------------------------------------------------------------------------------------------------------------------------------------------------------------------------------------------------------------------------------------------------------------|
| Material         | High white glass                                                                                                                                                                                                                                                                                                                                                   |
| Process          | Machine pressed whisky glass                                                                                                                                                                                                                                                                                                                                       |
| Samples time     | 1. 5 days if at exist shaped and size of glass 2. 15 days if need new shape or size of glass                                                                                                                                                                                                                                                                       |
| Packing          | Normal packing,72pcs per carton                                                                                                                                                                                                                                                                                                                                    |
| Product Capacity | 500,000~1,000,000 pcs per month                                                                                                                                                                                                                                                                                                                                    |
| Delivery time    | Within 35 days after the sample and order confirmed                                                                                                                                                                                                                                                                                                                |
| Payment terms    | 30% deposit by T/T in advance and the balance against the copy of B/L                                                                                                                                                                                                                                                                                              |
| Shipment         | By sea, by air, by Express and your shipping agent is acceptable                                                                                                                                                                                                                                                                                                   |
| Product Features | Machine pressed glass cup with high quality     Suitable for used in hotel, home, etc.     It is eco-friendly glass material     Meet LFGB,FDA,CA65 test                                                                                                                                                                                                           |
| For your choices | <ol> <li>Different designs and sizes for choice</li> <li>Any color painted, frost, electroplate, pattern laser carver processing</li> <li>Special package like shrink wrap, color gift box, white gift box etc.</li> <li>We have exclusive workers for quality control</li> <li>We have professional workshop and warehouse to ensure the delivery time</li> </ol> |