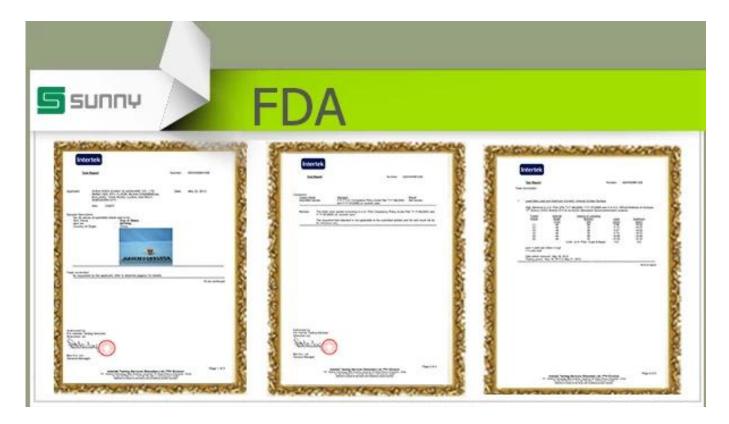

## **Product Details**

0.11 m 6 - 65 m 6

| Item No.         | SGJB15070602                                                                                                                                                                                                                                                                                                                                                       |
|------------------|--------------------------------------------------------------------------------------------------------------------------------------------------------------------------------------------------------------------------------------------------------------------------------------------------------------------------------------------------------------------|
| Material         | High white glass                                                                                                                                                                                                                                                                                                                                                   |
| Process          | Machine pressed whisky glass                                                                                                                                                                                                                                                                                                                                       |
| Samples time     | 1. 5 days if at exist shaped and size of glass 2. 15 days if need new shape or size of glass                                                                                                                                                                                                                                                                       |
| Packing          | Normal packing,72pcs per carton                                                                                                                                                                                                                                                                                                                                    |
| Product Capacity | 500,000~1,000,000 pcs per month                                                                                                                                                                                                                                                                                                                                    |
| Delivery time    | Within 35 days after the sample and order confirmed                                                                                                                                                                                                                                                                                                                |
| Payment terms    | 30% deposit by T/T in advance and the balance against the copy of B/L                                                                                                                                                                                                                                                                                              |
| Shipment         | By sea, by air, by Express and your shipping agent is acceptable                                                                                                                                                                                                                                                                                                   |
| Product Features | Machine pressed glass cup with high quality     Suitable for used in hotel, home, etc.     It is eco-friendly glass material     Meet LFGB,FDA,CA65 test                                                                                                                                                                                                           |
| For your choices | <ol> <li>Different designs and sizes for choice</li> <li>Any color painted, frost, electroplate, pattern laser carver processing</li> <li>Special package like shrink wrap, color gift box, white gift box etc.</li> <li>We have exclusive workers for quality control</li> <li>We have professional workshop and warehouse to ensure the delivery time</li> </ol> |