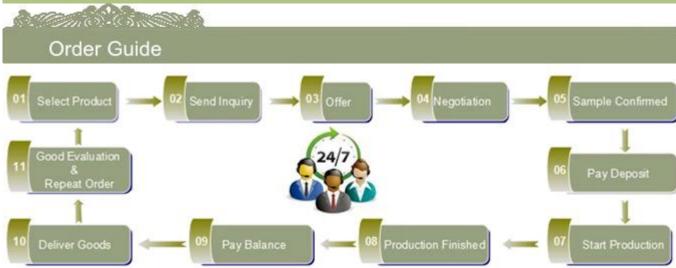

## Product Details

Office Commission

| Item No.         | SGJB15070601                                                                                                                                                                                                                                                                                                                                                       |
|------------------|--------------------------------------------------------------------------------------------------------------------------------------------------------------------------------------------------------------------------------------------------------------------------------------------------------------------------------------------------------------------|
| Material         | High white glass                                                                                                                                                                                                                                                                                                                                                   |
| Process          | Machine pressed whisky glass                                                                                                                                                                                                                                                                                                                                       |
| Samples time     | 1. 5 days if at exist shaped and size of glass     2. 15 days if need new shape or size of glass                                                                                                                                                                                                                                                                   |
| Packing          | Normal packing,72pcs per carton                                                                                                                                                                                                                                                                                                                                    |
| Product Capacity | 500,000~1,000,000 pcs per month                                                                                                                                                                                                                                                                                                                                    |
| Delivery time    | Within 35 days after the sample and order confirmed                                                                                                                                                                                                                                                                                                                |
| Payment terms    | 30% deposit by T/T in advance and the balance against the copy of B/L                                                                                                                                                                                                                                                                                              |
| Shipment         | By sea, by air, by Express and your shipping agent is acceptable                                                                                                                                                                                                                                                                                                   |
| Product Features | <ol> <li>Machine pressed glass cup with high quality</li> <li>Suitable for used in hotel, home, etc.</li> <li>It is eco-friendly glass material</li> <li>Meet LFGB,FDA,CA65 test</li> </ol>                                                                                                                                                                        |
| For your choices | <ol> <li>Different designs and sizes for choice</li> <li>Any color painted, frost, electroplate, pattern laser carver processing</li> <li>Special package like shrink wrap, color gift box, white gift box etc.</li> <li>We have exclusive workers for quality control</li> <li>We have professional workshop and warehouse to ensure the delivery time</li> </ol> |