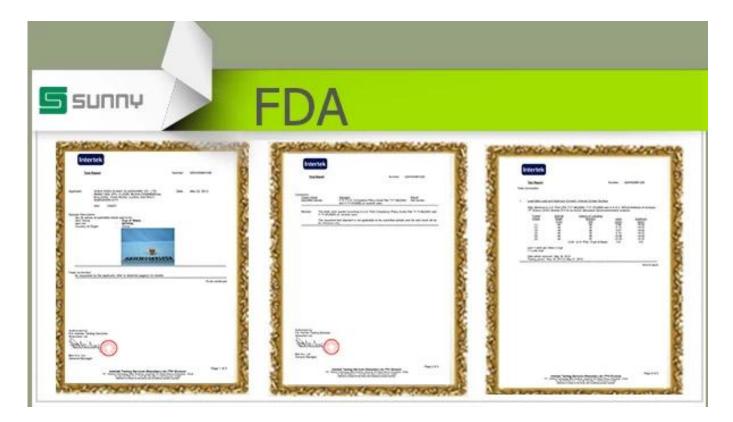

## Product Details

Office Commission

| Item No.         | SGJB15070601                                                                                                                                                                                                                                                                                                                                                       |
|------------------|--------------------------------------------------------------------------------------------------------------------------------------------------------------------------------------------------------------------------------------------------------------------------------------------------------------------------------------------------------------------|
| Material         | High white glass                                                                                                                                                                                                                                                                                                                                                   |
| Process          | Machine pressed whisky glass                                                                                                                                                                                                                                                                                                                                       |
| Samples time     | 1. 5 days if at exist shaped and size of glass     2. 15 days if need new shape or size of glass                                                                                                                                                                                                                                                                   |
| Packing          | Normal packing,72pcs per carton                                                                                                                                                                                                                                                                                                                                    |
| Product Capacity | 500,000~1,000,000 pcs per month                                                                                                                                                                                                                                                                                                                                    |
| Delivery time    | Within 35 days after the sample and order confirmed                                                                                                                                                                                                                                                                                                                |
| Payment terms    | 30% deposit by T/T in advance and the balance against the copy of B/L                                                                                                                                                                                                                                                                                              |
| Shipment         | By sea, by air, by Express and your shipping agent is acceptable                                                                                                                                                                                                                                                                                                   |
| Product Features | <ol> <li>Machine pressed glass cup with high quality</li> <li>Suitable for used in hotel, home, etc.</li> <li>It is eco-friendly glass material</li> <li>Meet LFGB,FDA,CA65 test</li> </ol>                                                                                                                                                                        |
| For your choices | <ol> <li>Different designs and sizes for choice</li> <li>Any color painted, frost, electroplate, pattern laser carver processing</li> <li>Special package like shrink wrap, color gift box, white gift box etc.</li> <li>We have exclusive workers for quality control</li> <li>We have professional workshop and warehouse to ensure the delivery time</li> </ol> |