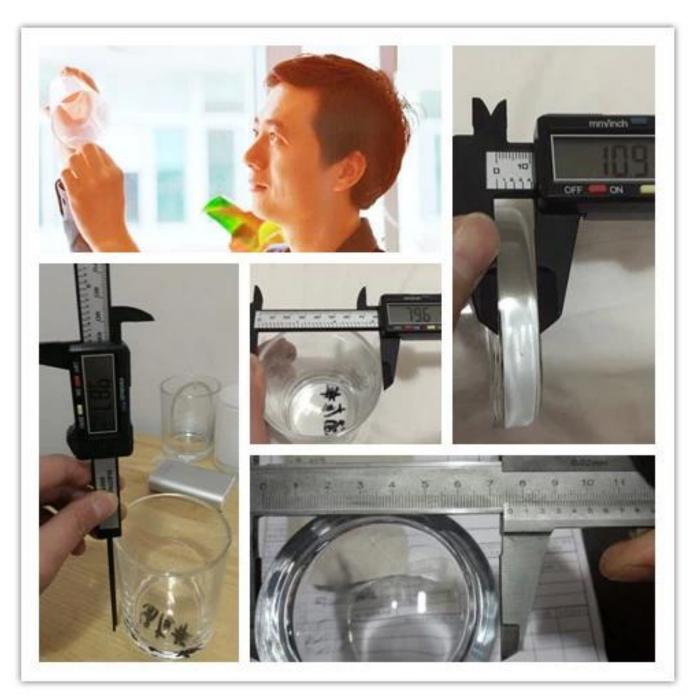

## **Product Details**

0.19m6-6.10

| Size             | SGMY18051712 Top dia:75mm Bottom dia:60mm Height:78mm Weight:173g Capacity:178ml  MOQ:5000PCS Sample time: 7 days Mass production time: 30 days after the order confirmed Product capacity: 30000-100000 every month Payment terms: 30% deposit by T/T in advance and the balance after showing the copy of B/L |
|------------------|-----------------------------------------------------------------------------------------------------------------------------------------------------------------------------------------------------------------------------------------------------------------------------------------------------------------|
| color            | Any color printing on glass are available                                                                                                                                                                                                                                                                       |
| Material         | electroplating gold color glass candle holder                                                                                                                                                                                                                                                                   |
| Sample           | 7days                                                                                                                                                                                                                                                                                                           |
| Terms of payment | 30% deposit by T/T in advance and the balance after showing copy of L/C                                                                                                                                                                                                                                         |
| Certification    | ASTM Test (for candle holder)                                                                                                                                                                                                                                                                                   |
| For your choice  | 1, thick wall glass candle with different decorations 2, Any color painted, frosted, electroplating, logo laser for the finish 3, Special packing like shrink wrap, color gift box, white box etc 4, Any shape, size meet your need                                                                             |

## Shenzhen Sunny Glassware Co.,Ltd

Owned Brand with innovative design

Sunny
Profile

Powerful capacity --More than 10 production lines

Luxury well-known brands Trust

Sunny Glassware is a leading candle holders supplier in China since 1992, our glass/ceramic/concrete candle jars etc. and matched accessorriesmainly export to USA, EU, AU over more than 24 years experience. We're strictly with the quality, our QC team inspect the products from raw material to production then to packing step by step, the inspection strictly according to the AQL standard.