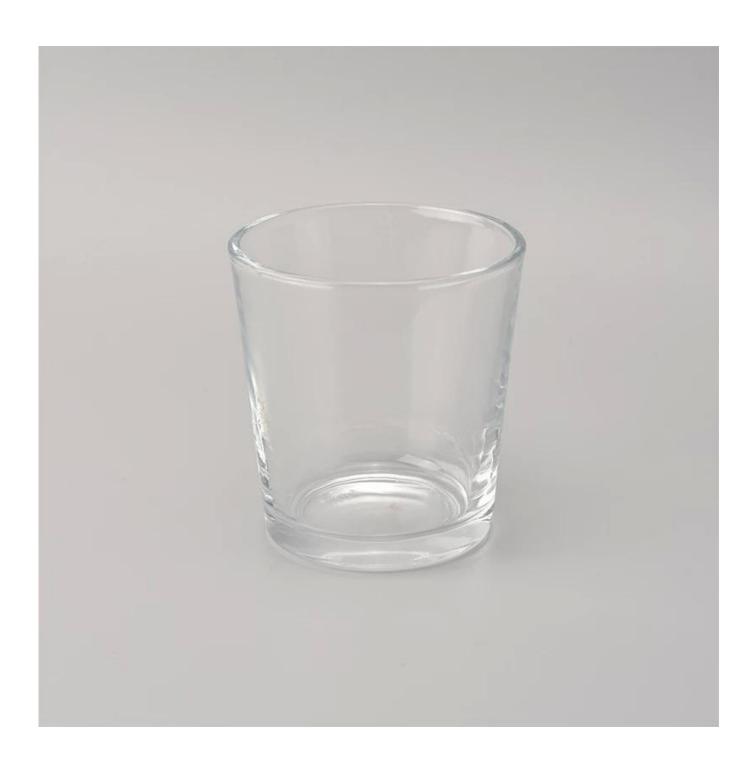

## Votive glass candle jars with 5oz filling

## **Product Details**

0.19m6-6.10

| Size             | SGMY18051712 Top dia:75mm Bottom dia:60mm Height:78mm Weight:173g Capacity:178ml  MOQ:5000PCS Sample time: 7 days Mass production time: 30 days after the order confirmed Product capacity: 30000-100000 every month Payment terms: 30% deposit by T/T in advance and the balance after showing the copy of B/L |
|------------------|-----------------------------------------------------------------------------------------------------------------------------------------------------------------------------------------------------------------------------------------------------------------------------------------------------------------|
| color            | Any color printing on glass are available                                                                                                                                                                                                                                                                       |
| Material         | electroplating gold color glass candle holder                                                                                                                                                                                                                                                                   |
| Sample           | 7days                                                                                                                                                                                                                                                                                                           |
| Terms of payment | 30% deposit by T/T in advance and the balance after showing copy of L/C                                                                                                                                                                                                                                         |
| Certification    | ASTM Test (for candle holder)                                                                                                                                                                                                                                                                                   |
| For your choice  | 1, thick wall glass candle with different decorations 2, Any color painted, frosted, electroplating, logo laser for the finish 3, Special packing like shrink wrap, color gift box, white box etc 4, Any shape, size meet your need                                                                             |