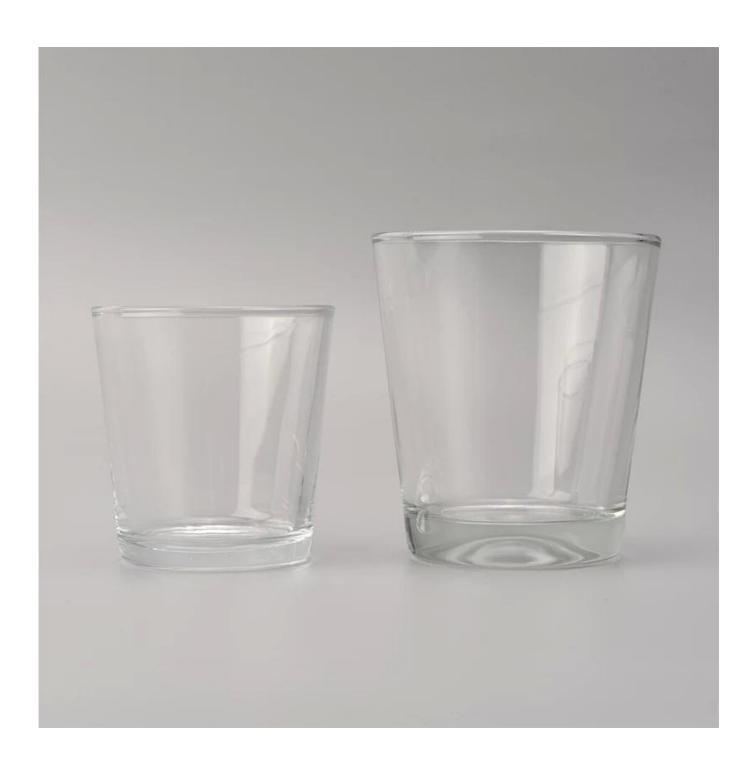

## **Product Details**

0.19m6-6.10

| Size             | SGMY18051712 Top dia:75mm Bottom dia:60mm Height:78mm Weight:173g Capacity:178ml  MOQ:5000PCS Sample time: 7 days Mass production time: 30 days after the order confirmed Product capacity: 30000-100000 every month Payment terms: 30% deposit by T/T in advance and the balance after showing the copy of B/L |
|------------------|-----------------------------------------------------------------------------------------------------------------------------------------------------------------------------------------------------------------------------------------------------------------------------------------------------------------|
| color            | Any color printing on glass are available                                                                                                                                                                                                                                                                       |
| Material         | electroplating gold color glass candle holder                                                                                                                                                                                                                                                                   |
| Sample           | 7days                                                                                                                                                                                                                                                                                                           |
| Terms of payment | 30% deposit by T/T in advance and the balance after showing copy of L/C                                                                                                                                                                                                                                         |
| Certification    | ASTM Test (for candle holder)                                                                                                                                                                                                                                                                                   |
| For your choice  | 1, thick wall glass candle with different decorations 2, Any color painted, frosted, electroplating, logo laser for the finish 3, Special packing like shrink wrap, color gift box, white box etc 4, Any shape, size meet your need                                                                             |