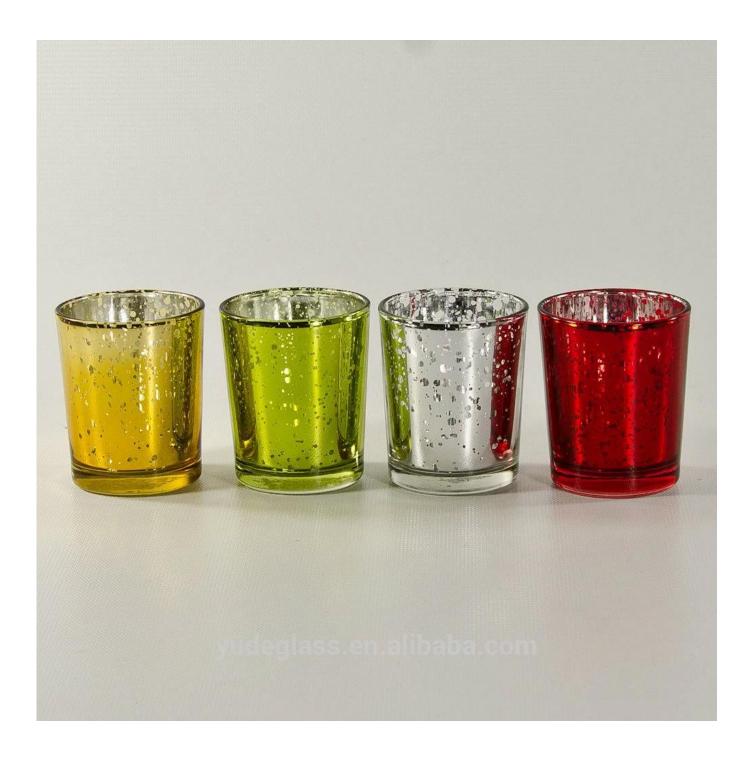

## Votive glass candle jars with 5oz filling

## **Product Details**

0.19m6-6.10

| Size             | SGMY18051712 Top dia:75mm Bottom dia:60mm Height:78mm Weight:173g Capacity:178ml  MOQ:5000PCS Sample time: 7 days Mass production time: 30 days after the order confirmed Product capacity: 30000-100000 every month Payment terms: 30% deposit by T/T in advance and the balance after showing the copy of B/L |
|------------------|-----------------------------------------------------------------------------------------------------------------------------------------------------------------------------------------------------------------------------------------------------------------------------------------------------------------|
| color            | Any color printing on glass are available                                                                                                                                                                                                                                                                       |
| Material         | electroplating gold color glass candle holder                                                                                                                                                                                                                                                                   |
| Sample           | 7days                                                                                                                                                                                                                                                                                                           |
| Terms of payment | 30% deposit by T/T in advance and the balance after showing copy of L/C                                                                                                                                                                                                                                         |
| Certification    | ASTM Test (for candle holder)                                                                                                                                                                                                                                                                                   |
| For your choice  | 1, thick wall glass candle with different decorations 2, Any color painted, frosted, electroplating, logo laser for the finish 3, Special packing like shrink wrap, color gift box, white box etc 4, Any shape, size meet your need                                                                             |