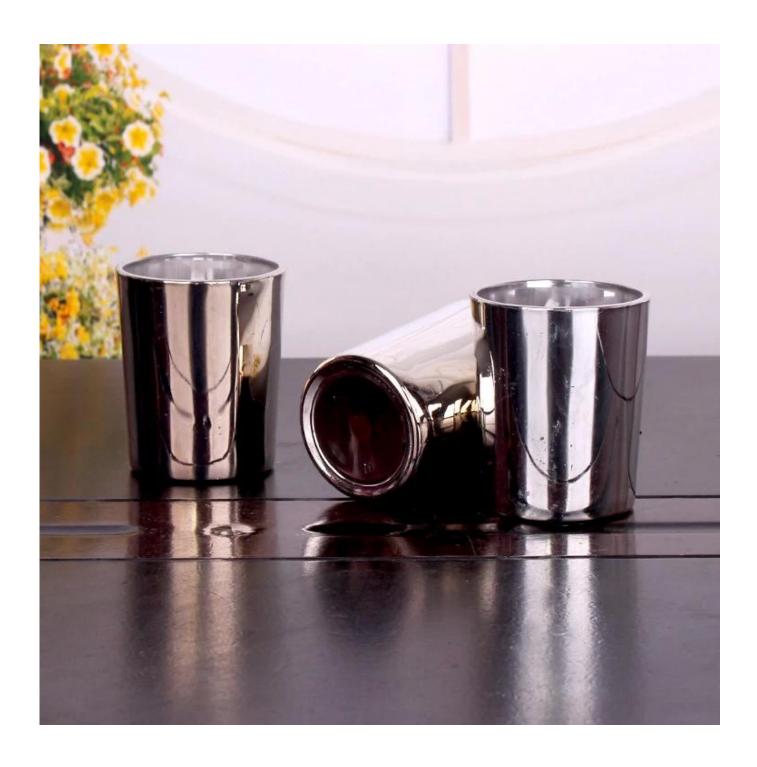

## Votive glass candle jars with 5oz filling

## **Product Details**

0.19m6-6.10

| Size             | SGMY18051712 Top dia:75mm Bottom dia:60mm Height:78mm Weight:173g Capacity:178ml  MOQ:5000PCS Sample time: 7 days Mass production time: 30 days after the order confirmed Product capacity: 30000-100000 every month Payment terms: 30% deposit by T/T in advance and the balance after showing the copy of B/L |
|------------------|-----------------------------------------------------------------------------------------------------------------------------------------------------------------------------------------------------------------------------------------------------------------------------------------------------------------|
| color            | Any color printing on glass are available                                                                                                                                                                                                                                                                       |
| Material         | electroplating gold color glass candle holder                                                                                                                                                                                                                                                                   |
| Sample           | 7days                                                                                                                                                                                                                                                                                                           |
| Terms of payment | 30% deposit by T/T in advance and the balance after showing copy of L/C                                                                                                                                                                                                                                         |
| Certification    | ASTM Test (for candle holder)                                                                                                                                                                                                                                                                                   |
| For your choice  | 1, thick wall glass candle with different decorations 2, Any color painted, frosted, electroplating, logo laser for the finish 3, Special packing like shrink wrap, color gift box, white box etc 4, Any shape, size meet your need                                                                             |