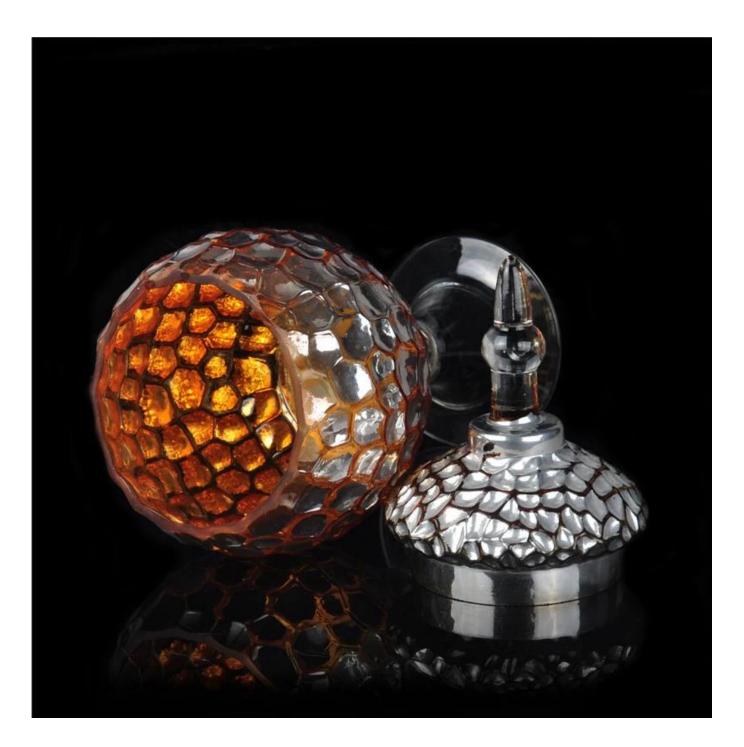

# Votive glass candle jar with glass lid

| Product Details  |                                                                           |
|------------------|---------------------------------------------------------------------------|
|                  |                                                                           |
|                  | SGXH15113021                                                              |
| Material         | soda lime glass                                                           |
| Handle           | Handmade                                                                  |
| Samples time     | 1. 5 days if there is a form and size of the glass                        |
|                  | 2. 15 days, if you need a new shape and size glass                        |
| Packaging        | Normal safety packing                                                     |
| Product Capacity | 100,000 pieces per month                                                  |
| Delivery time    | Within 35 days after the sample and order confirmed                       |
| Terms of payment | 30% deposit by T / T in advance and balance against copy of B / L         |
| Shipment         | By sea, by air, by express and the delivery agent acceptable              |
| Product Features | 1. Machine madeglass candle holder from high quality                      |
|                  | 2. Suitable for use in hotel, house, etc.                                 |
|                  | 3. Eco-friendly                                                           |
|                  | 4. Meet FDA test & amp; amp; AMP; CA 65 test                              |
|                  | 1. Various designs and sizes for selection                                |
|                  | 2 Any color painted, cold, electroplating, laser model Processing cutter  |
| For your choice  | 3. Special package as shrink film, color gift box, white gift box, etc.   |
|                  | 4. We are exclusive of employees for quality control                      |
|                  | 5. We have a professional workshop and warehouse for ensure delivery time |