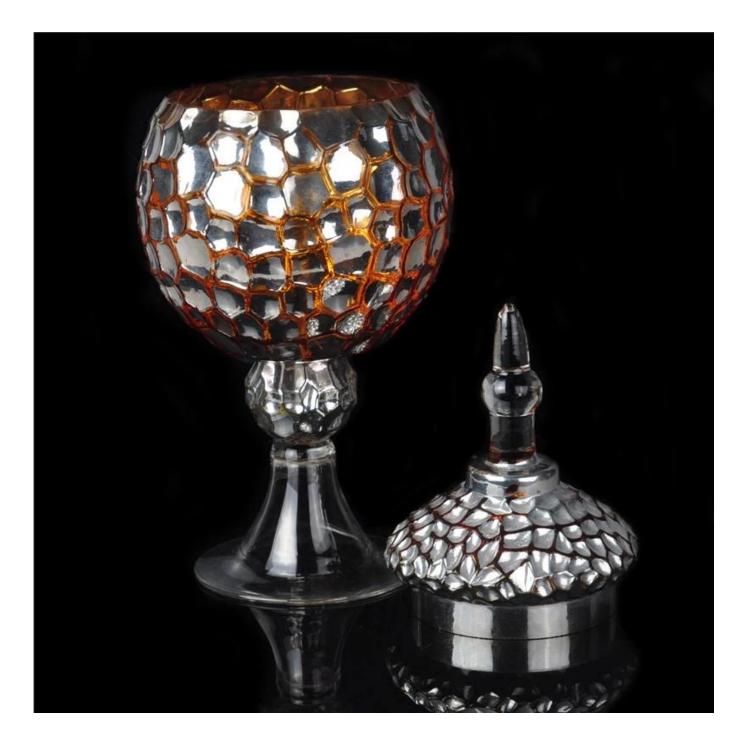

# Votive glass candle jar with glass lid

| Product Details  |                                                                           |
|------------------|---------------------------------------------------------------------------|
|                  |                                                                           |
|                  | SGXH15113021                                                              |
| Material         | soda lime glass                                                           |
| Handle           | Handmade                                                                  |
| Samples time     | 1. 5 days if there is a form and size of the glass                        |
|                  | 2. 15 days, if you need a new shape and size glass                        |
| Packaging        | Normal safety packing                                                     |
| Product Capacity | 100,000 pieces per month                                                  |
| Delivery time    | Within 35 days after the sample and order confirmed                       |
| Terms of payment | 30% deposit by T / T in advance and balance against copy of B / L         |
| Shipment         | By sea, by air, by express and the delivery agent acceptable              |
| Product Features | 1. Machine madeglass candle holder from high quality                      |
|                  | 2. Suitable for use in hotel, house, etc.                                 |
|                  | 3. Eco-friendly                                                           |
|                  | 4. Meet FDA test & amp; amp; AMP; CA 65 test                              |
|                  | 1. Various designs and sizes for selection                                |
|                  | 2 Any color painted, cold, electroplating, laser model Processing cutter  |
| For your choice  | 3. Special package as shrink film, color gift box, white gift box, etc.   |
|                  | 4. We are exclusive of employees for quality control                      |
|                  | 5. We have a professional workshop and warehouse for ensure delivery time |