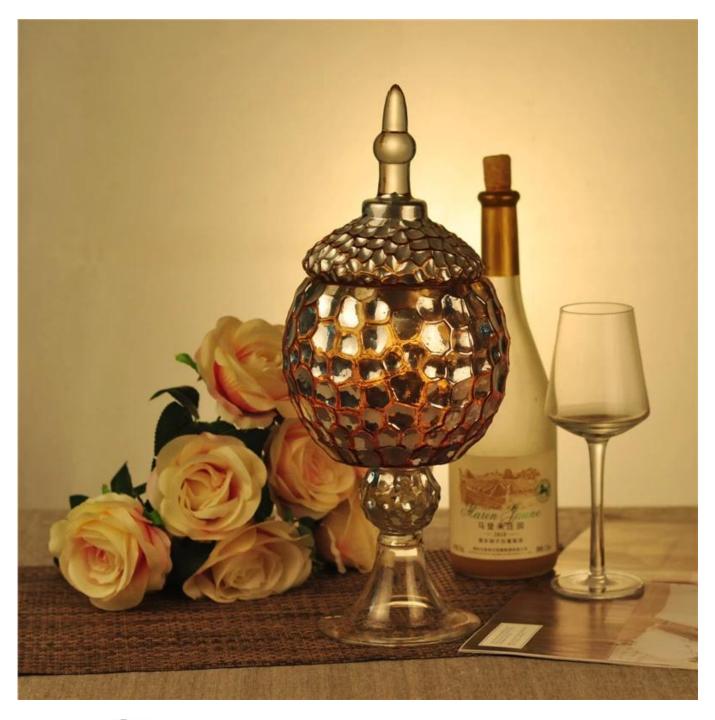

# Votive glass candle jar with glass lid

| Product Details  |                                                                           |
|------------------|---------------------------------------------------------------------------|
|                  |                                                                           |
|                  | SGXH15113021                                                              |
| Material         | soda lime glass                                                           |
| Handle           | Handmade                                                                  |
| Samples time     | 1. 5 days if there is a form and size of the glass                        |
|                  | 2. 15 days, if you need a new shape and size glass                        |
| Packaging        | Normal safety packing                                                     |
| Product Capacity | 100,000 pieces per month                                                  |
| Delivery time    | Within 35 days after the sample and order confirmed                       |
| Terms of payment | 30% deposit by T / T in advance and balance against copy of B / L         |
| Shipment         | By sea, by air, by express and the delivery agent acceptable              |
| Product Features | 1. Machine madeglass candle holder from high quality                      |
|                  | 2. Suitable for use in hotel, house, etc.                                 |
|                  | 3. Eco-friendly                                                           |
|                  | 4. Meet FDA test & amp; amp; AMP; CA 65 test                              |
|                  | 1. Various designs and sizes for selection                                |
|                  | 2 Any color painted, cold, electroplating, laser model Processing cutter  |
| For your choice  | 3. Special package as shrink film, color gift box, white gift box, etc.   |
|                  | 4. We are exclusive of employees for quality control                      |
|                  | 5. We have a professional workshop and warehouse for ensure delivery time |