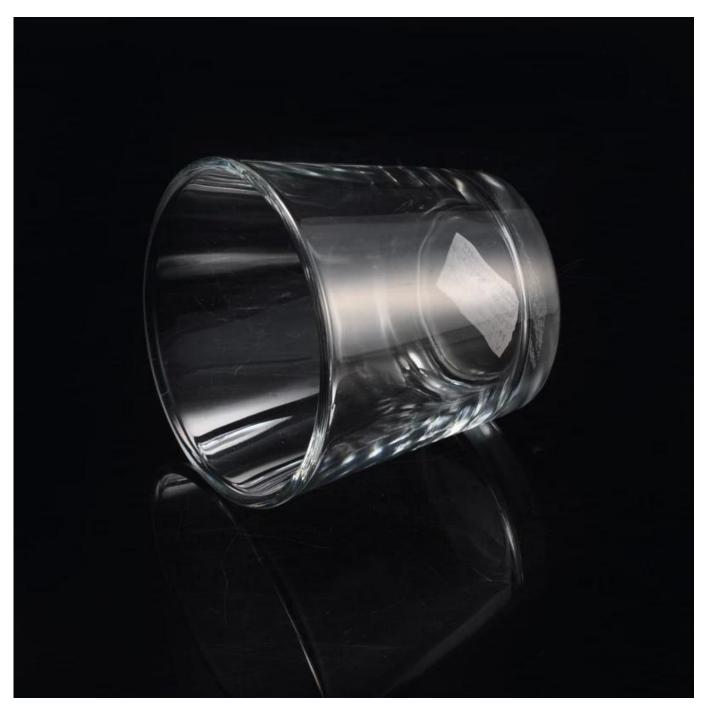

| Product Details   |                                                                         |
|-------------------|-------------------------------------------------------------------------|
| Product ID        | SGXK16042904                                                            |
| Material          | High white material glass candle jar                                    |
| Crafts            | Handmade glass candle jar                                               |
| Proofing time     | 1. Existing products, sample time 5 days                                |
|                   | 2. The need to re-mold, sample time 15 days                             |
| Package           | General packaging, 48 / Carton                                          |
| Capacity          | 500,000 to 1,000,000 / month                                            |
| Delivery Time     | 35 days after sample and order confirmation                             |
| Payment Terms     | T / T 30% down payment, pay the balance due to see a copy of the        |
|                   | bill of lading                                                          |
| Transport         | Maritime transport, air transport, international express delivery;      |
|                   | guests designated freight forwarding                                    |
|                   | 1. Handmade Glass candle cup                                            |
|                   | 2. Can be used in hotels, home,bar,etc                                  |
| Product Features  | 3. Environmental material                                               |
|                   | 4. ASTM test                                                            |
|                   | 1. satisfy your different design and size                               |
|                   | 2. Any color of paint, frosting, electroplating, laser engraving can be |
| For you to choose | done                                                                    |
|                   | 3. provide special packaging such as shrink film, color gift box, white |
|                   | gift box                                                                |
|                   | 4. We have a dedicated quality control team to control product          |
|                   | quality                                                                 |
|                   | 5. We have professional production bases and warehouses to ensure       |
|                   | delivery                                                                |

colored glass candle holder

clear votive candle holder

wholessale tealight candle holder

Factory Show