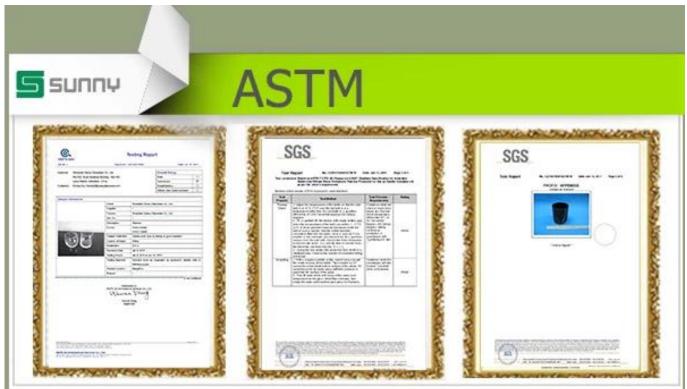

| Product Details   |                                                                         |
|-------------------|-------------------------------------------------------------------------|
| Product ID        | SGXK16042904                                                            |
| Material          | High white material glass candle jar                                    |
| Crafts            | Handmade glass candle jar                                               |
| Proofing time     | 1. Existing products, sample time 5 days                                |
|                   | 2. The need to re-mold, sample time 15 days                             |
| Package           | General packaging, 48 / Carton                                          |
| Capacity          | 500,000 to 1,000,000 / month                                            |
| Delivery Time     | 35 days after sample and order confirmation                             |
| Payment Terms     | T / T 30% down payment, pay the balance due to see a copy of the        |
|                   | bill of lading                                                          |
| Transport         | Maritime transport, air transport, international express delivery;      |
|                   | guests designated freight forwarding                                    |
|                   | 1. Handmade Glass candle cup                                            |
|                   | 2. Can be used in hotels, home,bar,etc                                  |
| Product Features  | 3. Environmental material                                               |
|                   | 4. ASTM test                                                            |
|                   | 1. satisfy your different design and size                               |
|                   | 2. Any color of paint, frosting, electroplating, laser engraving can be |
| For you to choose | done                                                                    |
|                   | 3. provide special packaging such as shrink film, color gift box, white |
|                   | gift box                                                                |
|                   | 4. We have a dedicated quality control team to control product          |
|                   | quality                                                                 |
|                   | 5. We have professional production bases and warehouses to ensure       |
|                   | delivery                                                                |