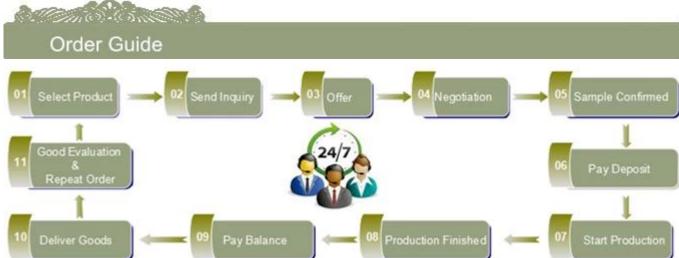

| Product Details   |                                                                         |
|-------------------|-------------------------------------------------------------------------|
| Product ID        | SGXK16042904                                                            |
| Material          | High white material glass candle jar                                    |
| Crafts            | Handmade glass candle jar                                               |
| Proofing time     | 1. Existing products, sample time 5 days                                |
|                   | 2. The need to re-mold, sample time 15 days                             |
| Package           | General packaging, 48 / Carton                                          |
| Capacity          | 500,000 to 1,000,000 / month                                            |
| Delivery Time     | 35 days after sample and order confirmation                             |
| Payment Terms     | T / T 30% down payment, pay the balance due to see a copy of the        |
|                   | bill of lading                                                          |
| Transport         | Maritime transport, air transport, international express delivery;      |
|                   | guests designated freight forwarding                                    |
|                   | 1. Handmade Glass candle cup                                            |
|                   | 2. Can be used in hotels, home,bar,etc                                  |
| Product Features  | 3. Environmental material                                               |
|                   | 4. ASTM test                                                            |
|                   | 1. satisfy your different design and size                               |
|                   | 2. Any color of paint, frosting, electroplating, laser engraving can be |
| For you to choose | done                                                                    |
|                   | 3. provide special packaging such as shrink film, color gift box, white |
|                   | gift box                                                                |
|                   | 4. We have a dedicated quality control team to control product          |
|                   | quality                                                                 |
|                   | 5. We have professional production bases and warehouses to ensure       |
|                   | delivery                                                                |