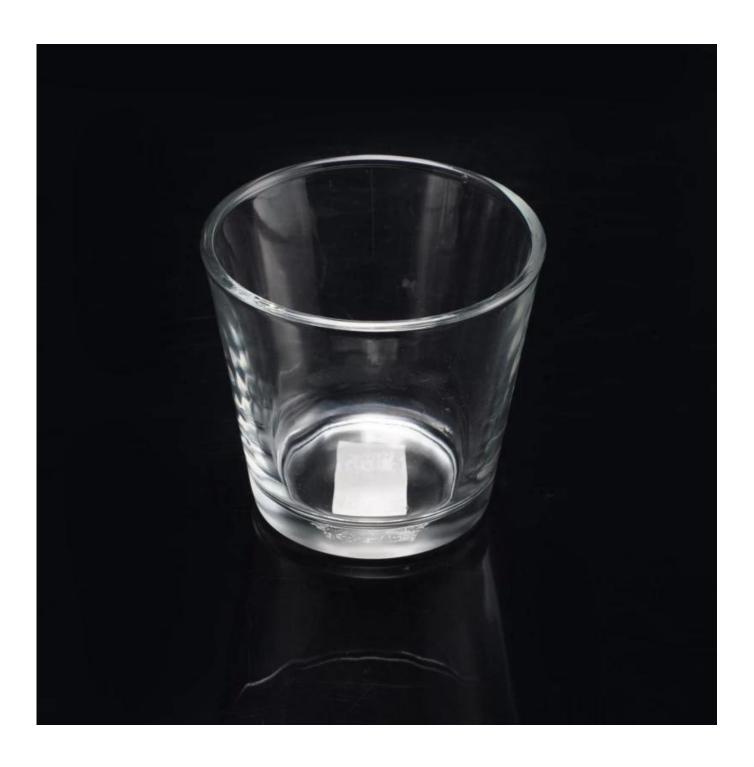

| Product Details   |                                                                         |
|-------------------|-------------------------------------------------------------------------|
| Product ID        | SGXK16042904                                                            |
| Material          | High white material glass candle jar                                    |
| Crafts            | Handmade glass candle jar                                               |
| Proofing time     | 1. Existing products, sample time 5 days                                |
|                   | 2. The need to re-mold, sample time 15 days                             |
| Package           | General packaging, 48 / Carton                                          |
| Capacity          | 500,000 to 1,000,000 / month                                            |
| Delivery Time     | 35 days after sample and order confirmation                             |
| Payment Terms     | T / T 30% down payment, pay the balance due to see a copy of the        |
|                   | bill of lading                                                          |
| Transport         | Maritime transport, air transport, international express delivery;      |
|                   | guests designated freight forwarding                                    |
|                   | 1. Handmade Glass candle cup                                            |
|                   | 2. Can be used in hotels, home,bar,etc                                  |
| Product Features  | 3. Environmental material                                               |
|                   | 4. ASTM test                                                            |
|                   | 1. satisfy your different design and size                               |
|                   | 2. Any color of paint, frosting, electroplating, laser engraving can be |
| For you to choose | done                                                                    |
|                   | 3. provide special packaging such as shrink film, color gift box, white |
|                   | gift box                                                                |
|                   | 4. We have a dedicated quality control team to control product          |
|                   | quality                                                                 |
|                   | 5. We have professional production bases and warehouses to ensure       |
|                   | delivery                                                                |

colored glass candle holder

clear votive candle holder

wholessale tealight candle holder

Factory Show