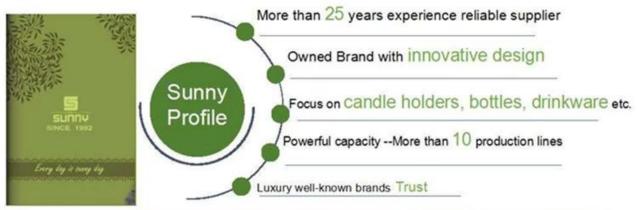

|
| Certification    | ASTM Test (for candle holder)                                                                                                                                                                                                                                                                                    |
| For your choice  | 1, Foil logo printing on glass candle jars 2, Any color painted, frosted, electroplating, logo laser for the finish 3, Special packing like shrink wrap, color gift box, white box etc 4, Any shape, size meet your need                                                                                         |



























^ Trade Show Visiting

<< Office Visiting

## Shenzhen Sunny Glassware Co., Ltd







**Homepage back**