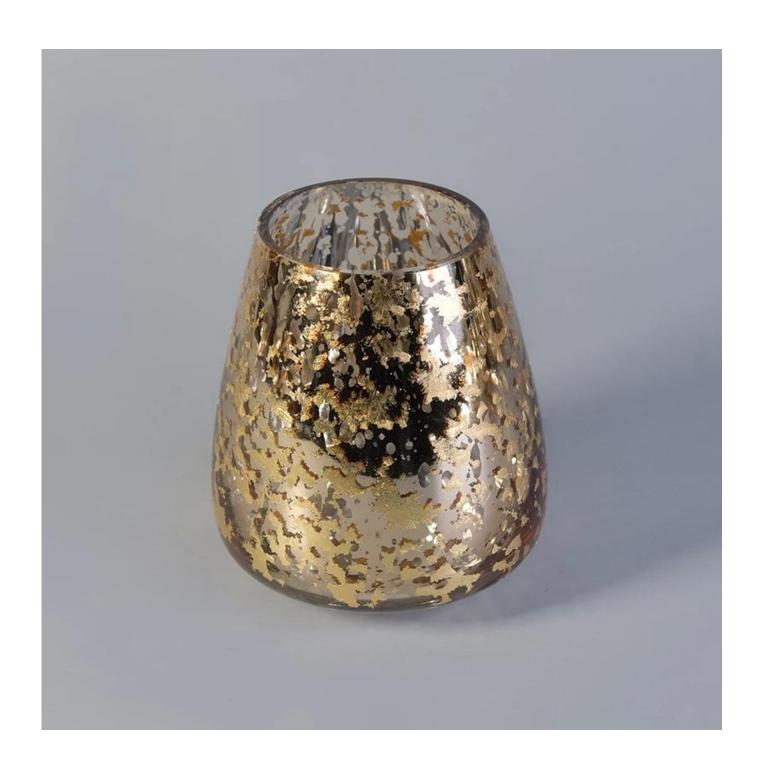

## Votive glass candle holders with foil gold printing

| Size             | SGLYP17112305 Top dia 79mm Bottom dia 74mm Height 94mm Weight 356g Capacity 285ml  MOQ:5000PCS Sample time: 7 days Mass production time: 30 days after the order confirmed Product capacity: 30000-100000 every month Payment terms: 30% deposit by T/T in advance and the balance after showing the copy of B/L |
|------------------|------------------------------------------------------------------------------------------------------------------------------------------------------------------------------------------------------------------------------------------------------------------------------------------------------------------|
| color            | Votive glass candle holders with foil gold printing                                                                                                                                                                                                                                                              |
| Material         | Glass candle holders                                                                                                                                                                                                                                                                                             |
| Sample           | 7days                                                                                                                                                                                                                                                                                                            |
| Terms of payment | 30% deposit by T/T in advance and the balance after showing copy of L/C                                                                                                                                                                                                                                          |
| Certification    | ASTM Test (for candle holder)                                                                                                                                                                                                                                                                                    |
| For your choice  | 1, Foil logo printing on glass candle jars 2, Any color painted, frosted, electroplating, logo laser for the finish 3, Special packing like shrink wrap, color gift box, white box etc 4, Any shape, size meet your need                                                                                         |