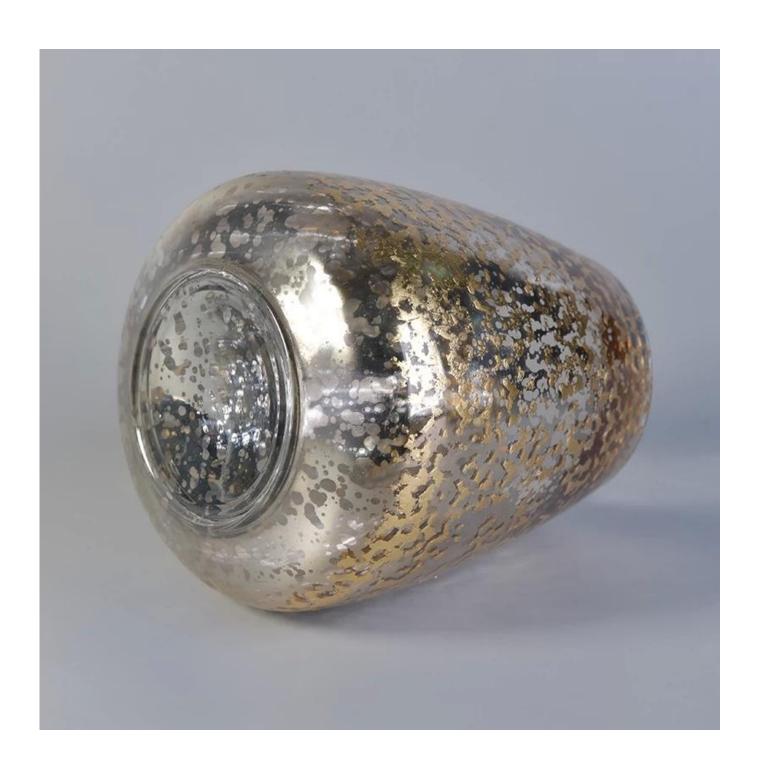

## Votive glass candle holders with foil gold printing

| Size             | SGLYP17112305 Top dia 79mm Bottom dia 74mm Height 94mm Weight 356g Capacity 285ml  MOQ:5000PCS Sample time: 7 days Mass production time: 30 days after the order confirmed Product capacity: 30000-100000 every month Payment terms: 30% deposit by T/T in advance and the balance after showing the copy of B/L |
|------------------|------------------------------------------------------------------------------------------------------------------------------------------------------------------------------------------------------------------------------------------------------------------------------------------------------------------|
| color            | Votive glass candle holders with foil gold printing                                                                                                                                                                                                                                                              |
| Material         | Glass candle holders                                                                                                                                                                                                                                                                                             |
| Sample           | 7days                                                                                                                                                                                                                                                                                                            |
| Terms of payment | 30% deposit by T/T in advance and the balance after showing copy of L/C                                                                                                                                                                                                                                          |
| Certification    | ASTM Test (for candle holder)                                                                                                                                                                                                                                                                                    |
| For your choice  | 1, Foil logo printing on glass candle jars 2, Any color painted, frosted, electroplating, logo laser for the finish 3, Special packing like shrink wrap, color gift box, white box etc 4, Any shape, size meet your need                                                                                         |