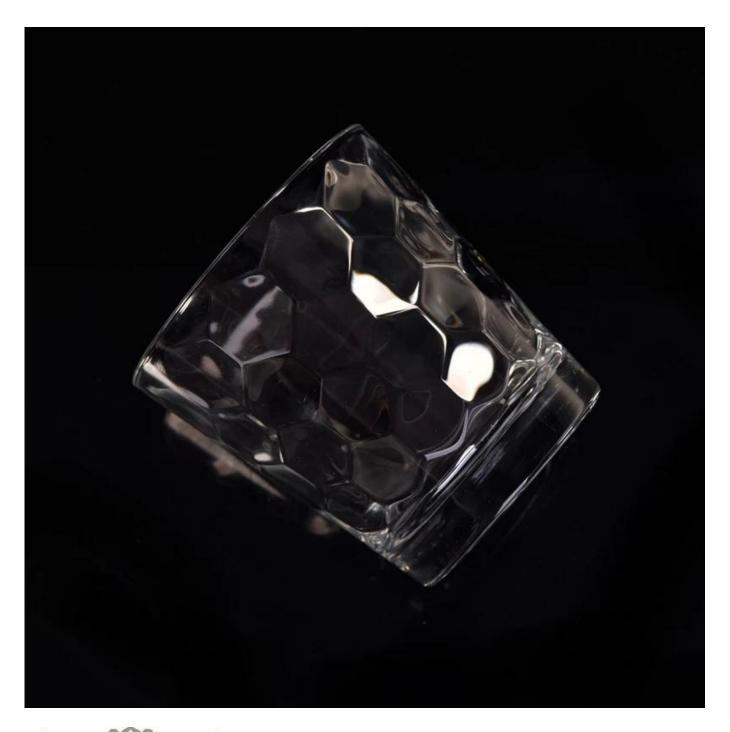

### Votive diamond pattern glass candle holder

| Product Item         | SGLYP17042414                                                                                                                                                                                                                                        |
|----------------------|------------------------------------------------------------------------------------------------------------------------------------------------------------------------------------------------------------------------------------------------------|
| Product<br>Dimension | Top dia:86mm Bottom dia:60mm Height:90mm Weight:304g Capacity:276ml                                                                                                                                                                                  |
| Processing Way       | Machine blown or mouth blown votive diamond pattern glass candle holder                                                                                                                                                                              |
| Deep Processing      | clear diamond pattern glass candle holder                                                                                                                                                                                                            |
| Min Qty              | 20000 units or 5000 units                                                                                                                                                                                                                            |
| Product Features     | <ol> <li>glass contianers for candles</li> <li>glass candle holders for home fragrance</li> <li>Outdoor glass candle holders</li> <li>as a gift for friend,family,etc.</li> <li>used for birthday party,wedding,and other room decoration</li> </ol> |
| Test                 | Pass ASTM test/anneling test                                                                                                                                                                                                                         |