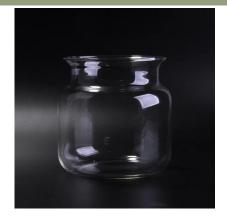

### Votive diamond pattern glass candle holder

| Product Item         | SGLYP17042414                                                                                                                                                                                                                                        |
|----------------------|------------------------------------------------------------------------------------------------------------------------------------------------------------------------------------------------------------------------------------------------------|
| Product<br>Dimension | Top dia:86mm Bottom dia:60mm Height:90mm Weight:304g Capacity:276ml                                                                                                                                                                                  |
| Processing Way       | Machine blown or mouth blown votive diamond pattern glass candle holder                                                                                                                                                                              |
| Deep Processing      | clear diamond pattern glass candle holder                                                                                                                                                                                                            |
| Min Qty              | 20000 units or 5000 units                                                                                                                                                                                                                            |
| Product Features     | <ol> <li>glass contianers for candles</li> <li>glass candle holders for home fragrance</li> <li>Outdoor glass candle holders</li> <li>as a gift for friend,family,etc.</li> <li>used for birthday party,wedding,and other room decoration</li> </ol> |
| Test                 | Pass ASTM test/anneling test                                                                                                                                                                                                                         |