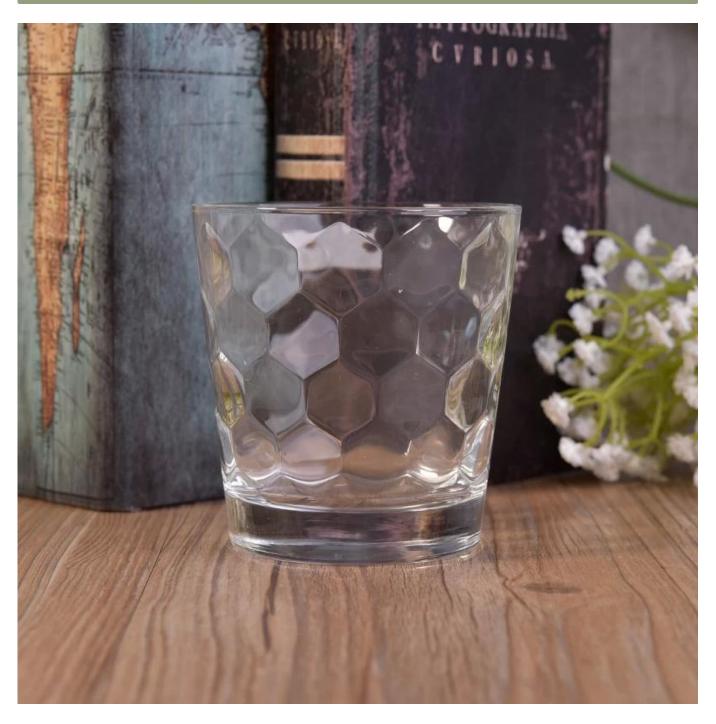

### Votive diamond pattern glass candle holder

| Product Item         | SGLYP17042414                                                                                                                                                                                                                                        |
|----------------------|------------------------------------------------------------------------------------------------------------------------------------------------------------------------------------------------------------------------------------------------------|
| Product<br>Dimension | Top dia:86mm Bottom dia:60mm Height:90mm Weight:304g Capacity:276ml                                                                                                                                                                                  |
| Processing Way       | Machine blown or mouth blown votive diamond pattern glass candle holder                                                                                                                                                                              |
| Deep Processing      | clear diamond pattern glass candle holder                                                                                                                                                                                                            |
| Min Qty              | 20000 units or 5000 units                                                                                                                                                                                                                            |
| Product Features     | <ol> <li>glass contianers for candles</li> <li>glass candle holders for home fragrance</li> <li>Outdoor glass candle holders</li> <li>as a gift for friend,family,etc.</li> <li>used for birthday party,wedding,and other room decoration</li> </ol> |
| Test                 | Pass ASTM test/anneling test                                                                                                                                                                                                                         |