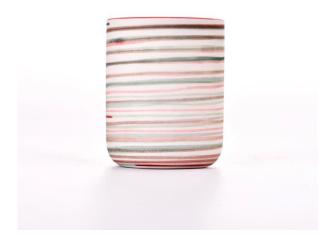

votive ceramic candle jar tealight wholesale ceramic candle container with home decor

The glass between Sunny not only produces OEM / ODM orders, but also helps many brands starting from the concept of product.

## The design of flexible sizes can be quickly expanded Your market

Top Dia.: 65mm Height: 76mm. Capacity: 165ml. Weight: 129g

We translate your ideas into creative spice products, we sell you in the local market.

#### characteristic of the product

- 1. bottle of incense in decorative glass for the high quality house.
- 2. applicable to hotels, wedding, etc.
- 3. Meet the function of ASTM test products.