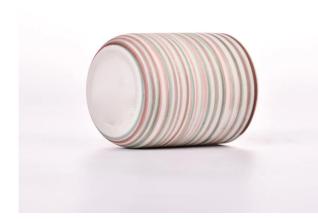

votive ceramic candle jar tealight wholesale ceramic candle container with home decor

The glass between Sunny not only produces OEM / ODM orders, but also helps many brands starting from the concept of product.

## The design of flexible sizes can be quickly expanded Your market

Top Dia.: 65mm Height: 76mm. Capacity: 165ml. Weight: 129g

We translate your ideas into creative spice products, we sell you in the local market.

#### characteristic of the product

- 1. bottle of incense in decorative glass for the high quality house.
- 2. applicable to hotels, wedding, etc.
- 3. Meet the function of ASTM test products.