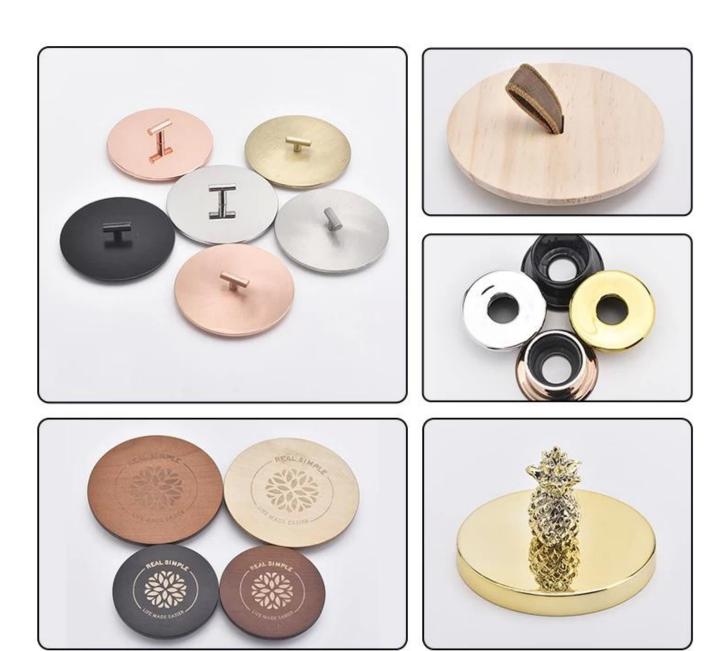

Q3: What kind of lids you can offer?

We can provide lids in different materials like glass, ceramic, metal, wood, concrete and plastic ect.

Q4: Do you have certification for your products?

Yes, for the glassware, have ASTM. CA65 test, FDA etc.

### **DEEP PROCESSING**

Electroplating

Solid color glaze

Hand painting

**Decal Printing** 

Stamping

Transmutation glaze Screen Printing

Water Transfer Printing