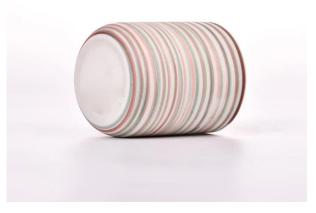

votive ceramic candle jar tealight wholesale ceramic candle container with home decor

The glass between Sunny not only produces OEM / ODM orders, but also helps many brands starting from the concept of product.

## The design of flexible sizes can be quickly expanded Your market

Top Dia.: 65mm Height: 76mm. Capacity: 165ml. Weight: 129g

We translate your ideas into creative spice products, we sell you in the local market.

#### characteristic of the product

- 1. bottle of incense in decorative glass for the high quality house.
- 2. applicable to hotels, wedding, etc.
- 3. Meet the function of ASTM test products.