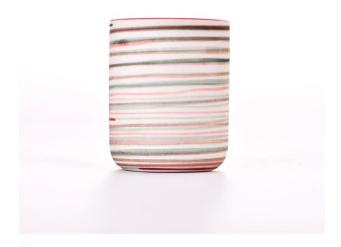

## The design of flexible sizes can be quickly expanded Your market

Top Dia.: 65mm Height: 76mm. Capacity: 165ml. Weight: 129g

We translate your ideas into creative spice products, we sell you in the local market.

#### characteristic of the product

- 1. bottle of incense in decorative glass for the high quality house.
- 2. applicable to hotels, wedding, etc.
- 3. Meet the function of ASTM test products.