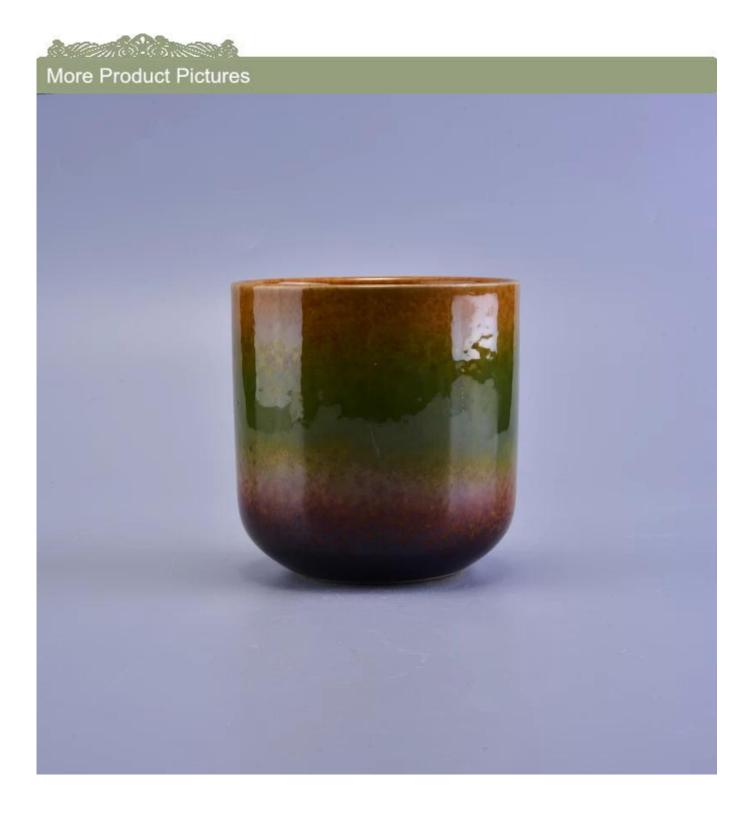

### Votive ceramic candle holder with glazed color

| Item number.             | SGWQ17010512                                                                                                                                                            |
|--------------------------|-------------------------------------------------------------------------------------------------------------------------------------------------------------------------|
| Material                 | Votive ceramic candle holder with glazed color                                                                                                                          |
| Craft                    | hand made ceramic candle container with glazed color                                                                                                                    |
| Samples time             | <ol> <li>5 days if there is a form and size of the ceramic</li> <li>15 days, if you need a new shape and size ceramic</li> </ol>                                        |
| Product Capacity         | 500,000 ~ 1,000,000 pieces per month                                                                                                                                    |
| The Features of products | <ol> <li>Hand made home decor ceramic candle holder</li> <li>used for scented candles,wax,etc</li> <li>It can be different colors pattern and shapes if need</li> </ol> |

### **Usage of Product**

- 1. Ceramic canlde holders can be used in wedding decoration, home decoration, party,banquet etc,
- 2. This candle container is very great as a gorgeous centerpiece for an event
- 3. The pottery candle jars can decorate your indoors and outdoors with this delicated rose figure glass candle holder.