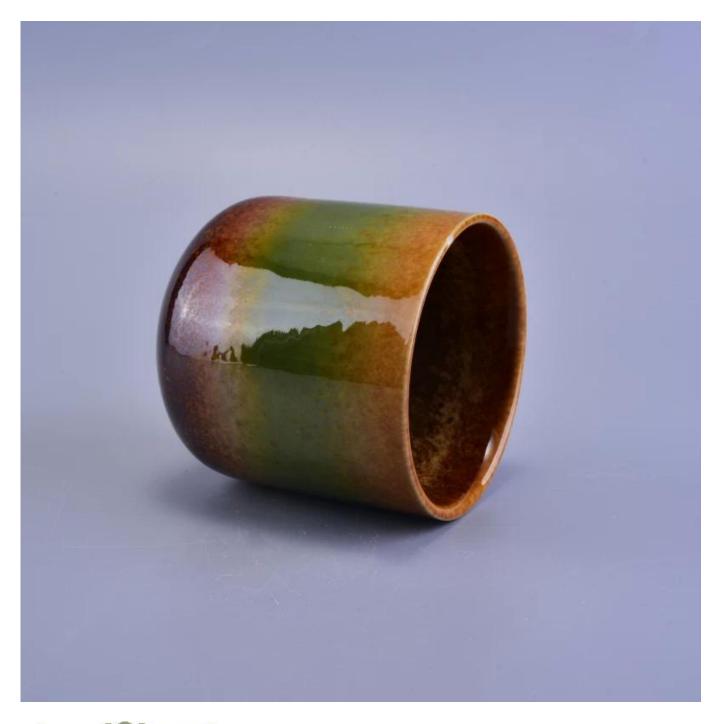

### Votive ceramic candle holder with glazed color

| Item number.             | SGWQ17010512                                                                                                                                                            |
|--------------------------|-------------------------------------------------------------------------------------------------------------------------------------------------------------------------|
| Material                 | Votive ceramic candle holder with glazed color                                                                                                                          |
| Craft                    | hand made ceramic candle container with glazed color                                                                                                                    |
| Samples time             | <ol> <li>5 days if there is a form and size of the ceramic</li> <li>15 days, if you need a new shape and size ceramic</li> </ol>                                        |
| Product Capacity         | 500,000 ~ 1,000,000 pieces per month                                                                                                                                    |
| The Features of products | <ol> <li>Hand made home decor ceramic candle holder</li> <li>used for scented candles,wax,etc</li> <li>It can be different colors pattern and shapes if need</li> </ol> |

### **Usage of Product**

- 1. Ceramic canlde holders can be used in wedding decoration, home decoration, party,banquet etc,
- 2. This candle container is very great as a gorgeous centerpiece for an event
- 3. The pottery candle jars can decorate your indoors and outdoors with this delicated rose figure glass candle holder.