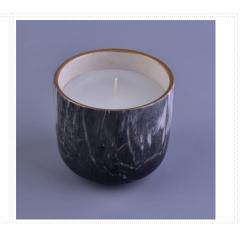

### Votive ceramic candle holder with glazed color

| Item number.             | SGWQ17010512                                                                                                                                                            |
|--------------------------|-------------------------------------------------------------------------------------------------------------------------------------------------------------------------|
| Material                 | Votive ceramic candle holder with glazed color                                                                                                                          |
| Craft                    | hand made ceramic candle container with glazed color                                                                                                                    |
| Samples time             | <ol> <li>5 days if there is a form and size of the ceramic</li> <li>15 days, if you need a new shape and size ceramic</li> </ol>                                        |
| Product Capacity         | 500,000 ~ 1,000,000 pieces per month                                                                                                                                    |
| The Features of products | <ol> <li>Hand made home decor ceramic candle holder</li> <li>used for scented candles,wax,etc</li> <li>It can be different colors pattern and shapes if need</li> </ol> |

### **Usage of Product**

- 1. Ceramic canlde holders can be used in wedding decoration, home decoration, party,banquet etc,
- 2. This candle container is very great as a gorgeous centerpiece for an event
- 3. The pottery candle jars can decorate your indoors and outdoors with this delicated rose figure glass candle holder.

4. The ceramic candle vessel is wonderful gift as housewarmings and other events.