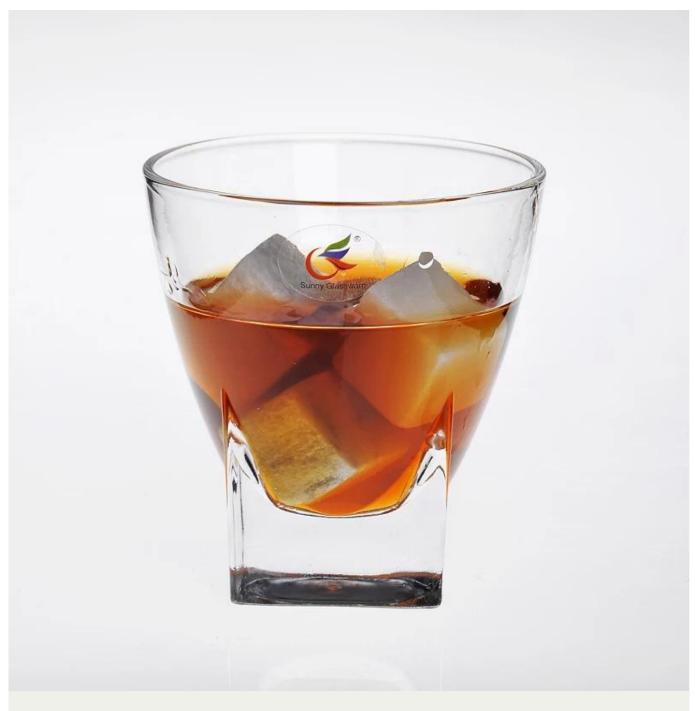

t Features | 2. Suitable for used in church, home, etc                                  |
|                  | 3. It is eco-friendly.                                                     |
|                  | 4. meet CE & FDA test & CA 65 test                                         |
|                  | 1. Different designs and sizes for choice                                  |
|                  | 2 .Any color painted, frost, electroplate, pattern laser carver processing |
| For your choices | 3. Special package like shrink wrap, color gift box, white gift box etc    |
|                  | 4. We have exclusive workers for quality control                           |
|                  | 5. We have professional workshop and warehouse to ensure the delivery time |

## **Product Photo:**



## **Related Products:**







## **Company Show:**



**Factory Show:** 



For more **shot glass** or any glassware please visit our website: http://www.okcandle.com/
Or here may help you know more about us: **FAQ**