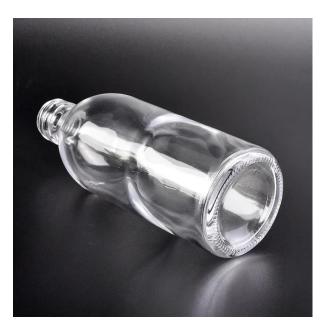

# Vintage transparent high round glass container perfume bottle wholesale

#### Flexible size design allows your market to grow rapidly

Top dia: 15mm
Bottom dia: 63X32mm
Height: 96mm
Weight: 209g
Capacity: 110ml

Custom designs and different sizes available

With our strong support, our customers are growing rapidly, from small workshops to industry leaders.