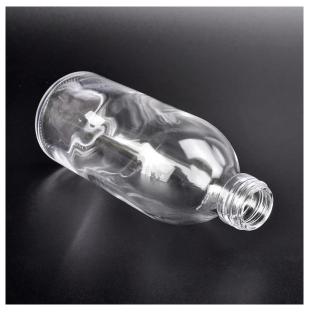

# Vintage transparent high round glass container perfume bottle wholesale

#### Flexible size design allows your market to grow rapidly

Top dia: 15mm
Bottom dia: 63X32mm
Height: 96mm
Weight: 209g
Capacity: 110ml

Custom designs and different sizes available

With our strong support, our customers are growing rapidly, from small workshops to industry leaders.