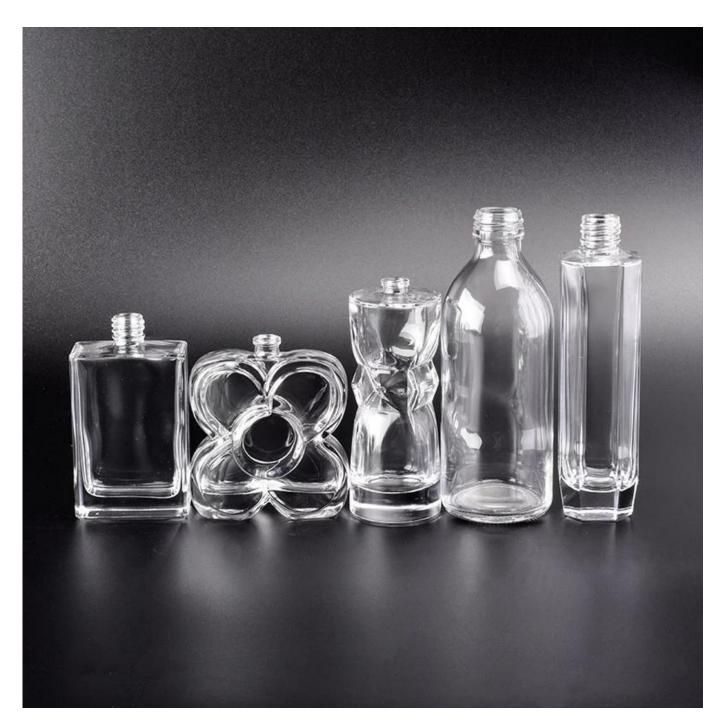

# Vintage transparent high round glass container perfume bottle wholesale

#### Flexible size design allows your market to grow rapidly

Top dia: 15mm
Bottom dia: 63X32mm
Height: 96mm
Weight: 209g
Capacity: 110ml

Custom designs and different sizes available

With our strong support, our customers are growing rapidly, from small workshops to industry leaders.