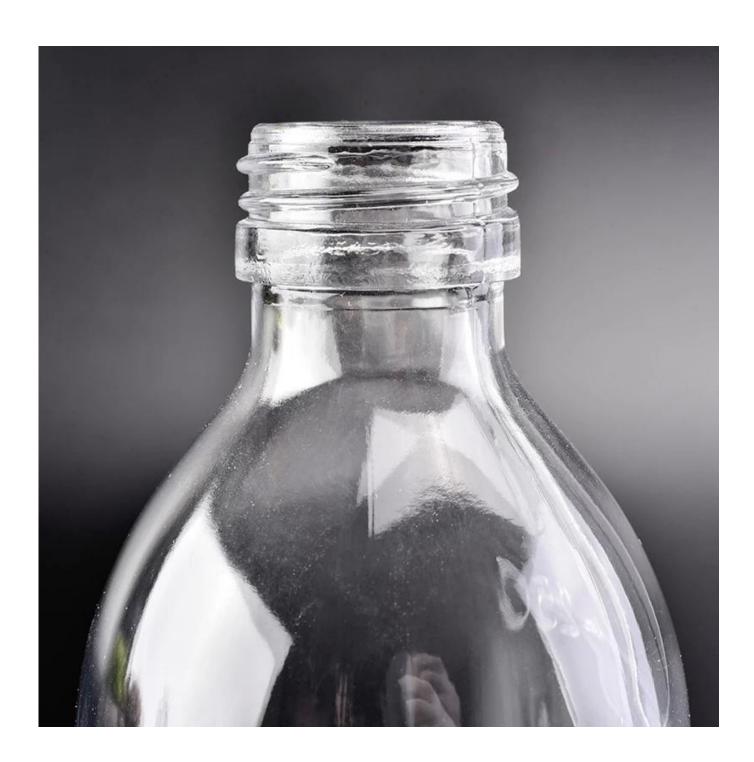

#### Flexible size design allows your market to grow rapidly

Top dia: 15mm
Bottom dia: 63X32mm
Height: 96mm
Weight: 209g
Capacity: 110ml

Custom designs and different sizes available

With our strong support, our customers are growing rapidly, from small workshops to industry leaders.