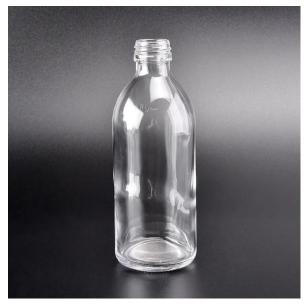

# Vintage transparent high round glass container perfume bottle wholesale

#### Flexible size design allows your market to grow rapidly

Top dia: 15mm
Bottom dia: 63X32mm
Height: 96mm
Weight: 209g
Capacity: 110ml

Custom designs and different sizes available

With our strong support, our customers are growing rapidly, from small workshops to industry leaders.