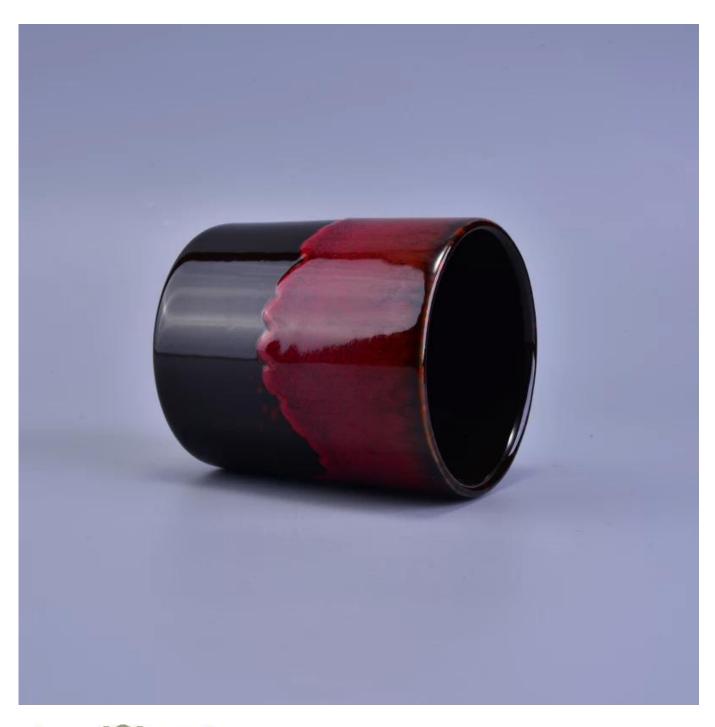

### **Descriptions**

Red transmulation glaze decoration makes this black ceramic candle holder vintage and unique.