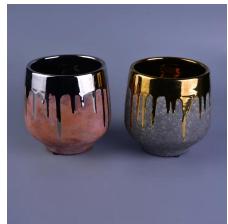

# Vintage Transmutation Glaze Ceramic Candle Holder

| Product Details |                                                                                                                           |
|-----------------|---------------------------------------------------------------------------------------------------------------------------|
| Item number.    | SGSN16121634                                                                                                              |
| Material        | Ceramic                                                                                                                   |
| Craft           | Hand made                                                                                                                 |
| Sample time     | <ol> <li>5 days if there is existing stock of this design.</li> <li>10 days, if you need a new design or size.</li> </ol> |
| Main usages     | Decorative <u>ceramic and concrete candle holders</u> for home, wedding, party, etc.     Perfect gift choice              |
| The Features    | 1.Handmade,Eco-friendly,meet ASTM test.     2. Custom design, size, color, lid selection and gift box packing available.  |

### **Descriptions**

Red transmulation glaze decoration makes this black ceramic candle holder vintage and unique.