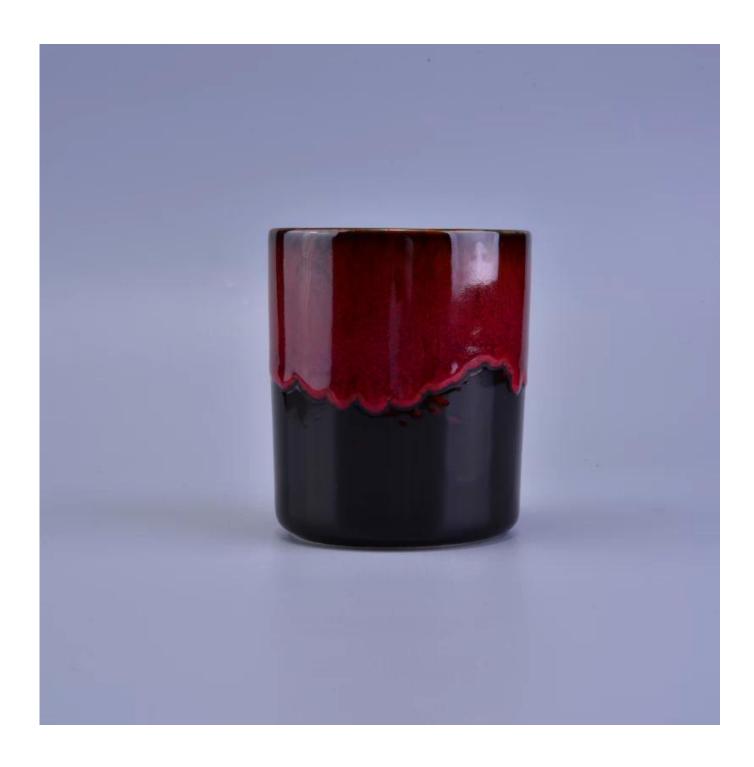

### **Descriptions**

Red transmulation glaze decoration makes this black ceramic candle holder vintage and unique.