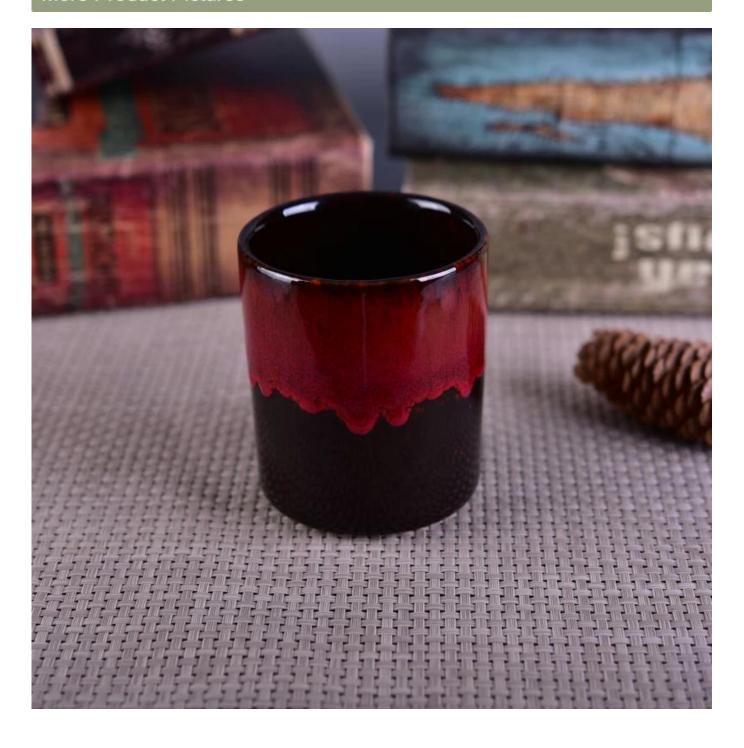

### **Descriptions**

Red transmulation glaze decoration makes this black ceramic candle holder vintage and unique.