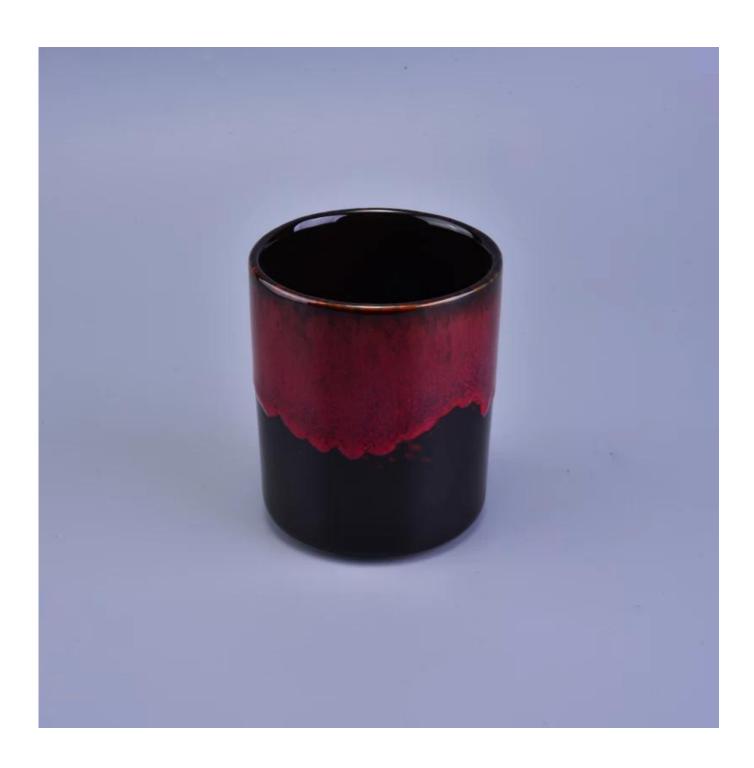

### **Descriptions**

Red transmulation glaze decoration makes this black ceramic candle holder vintage and unique.