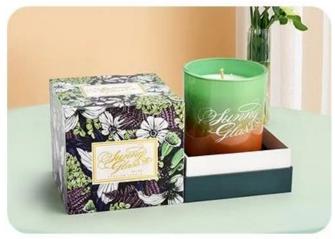

## Vintage Decal Tartan Design Glass Candle Cup <u>Scented</u> <u>Candle Jar</u>

Bring a touch of retro-elegant to your space with this Vintage Decal Tartan Design <u>glass candle holder</u>.

Featuring a sleek cylindrical shape and classical artistic print, it adds a luxurious, contemporary vibe to any room.

Perfect for home décor, spa settings, or gifting, it pairs beautifully with minimalist or industrial styles.

Crafted with precision and style, it's ideal for holding scented candles and creating a cozy, upscale atmosphere.

Whether used for home décor or luxury candle lines, this piece delivers both visual impact and refined craftsmanship.