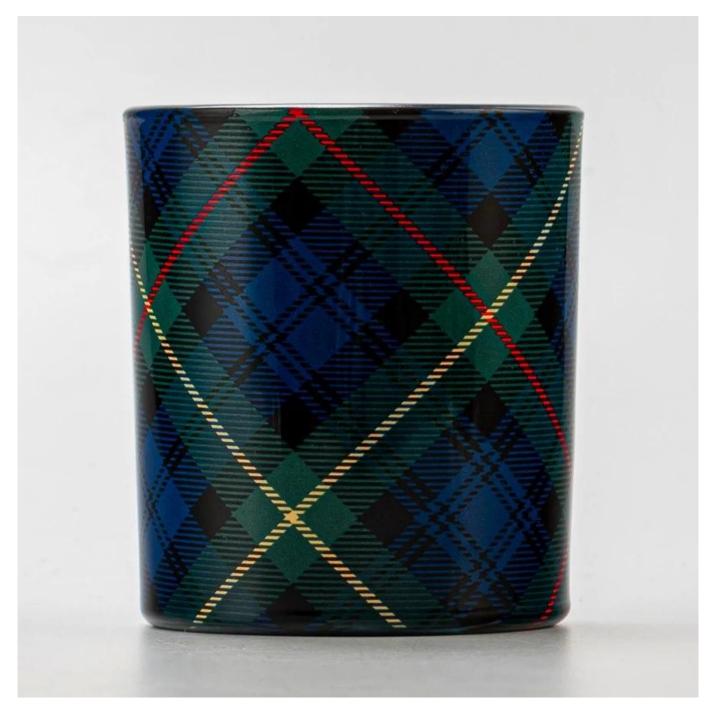

## Vintage Decal Tartan Design Glass Candle Cup <u>Scented</u> <u>Candle Jar</u>

Bring a touch of retro-elegant to your space with this Vintage Decal Tartan Design <u>glass candle holder</u>.

Featuring a sleek cylindrical shape and classical artistic print, it adds a luxurious, contemporary vibe to any room.

Perfect for home décor, spa settings, or gifting, it pairs beautifully with minimalist or industrial styles.

Crafted with precision and style, it's ideal for holding scented candles and creating a cozy, upscale atmosphere.

Whether used for home décor or luxury candle lines, this piece delivers both visual impact and refined craftsmanship.