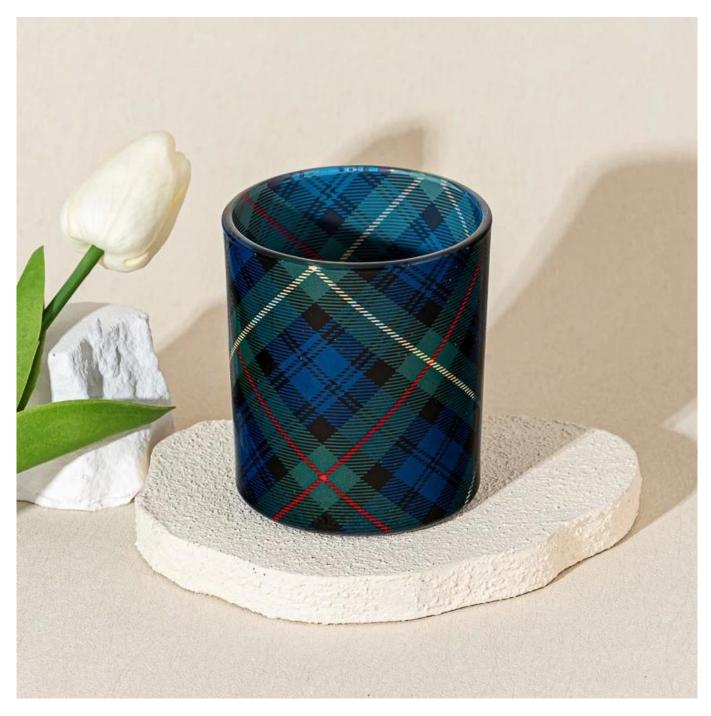

## Vintage Decal Tartan Design Glass Candle Cup <u>Scented</u> <u>Candle Jar</u>

Bring a touch of retro-elegant to your space with this Vintage Decal Tartan Design <u>glass candle holder</u>.

Featuring a sleek cylindrical shape and classical artistic print, it adds a luxurious, contemporary vibe to any room.

Perfect for home décor, spa settings, or gifting, it pairs beautifully with minimalist or industrial styles.

Crafted with precision and style, it's ideal for holding scented candles and creating a cozy, upscale atmosphere.