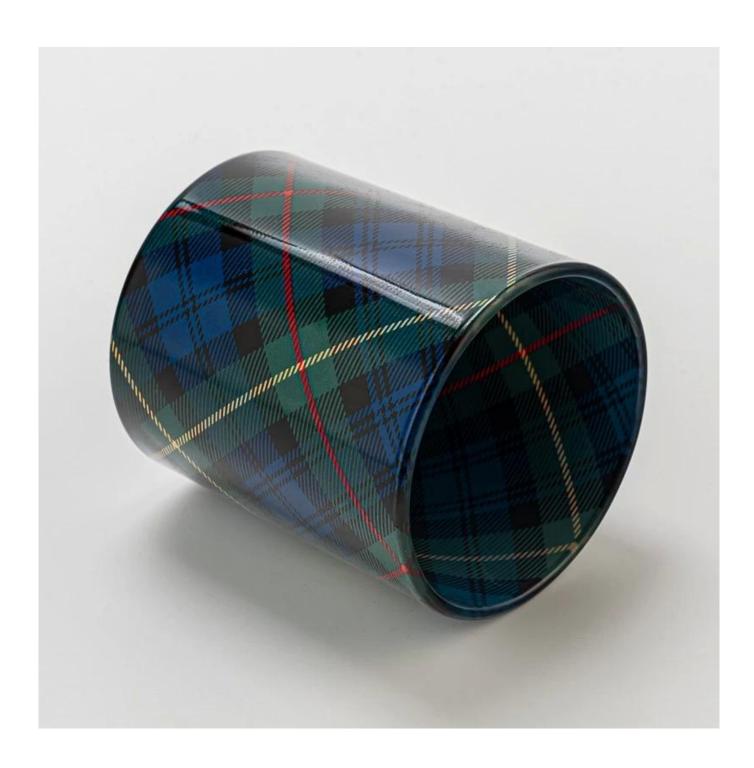

## Vintage Decal Tartan Design Glass Candle Cup <u>Scented</u> <u>Candle Jar</u>

Bring a touch of retro-elegant to your space with this Vintage Decal Tartan Design <u>glass candle holder</u>.

Featuring a sleek cylindrical shape and classical artistic print, it adds a luxurious, contemporary vibe to any room.

Perfect for home décor, spa settings, or gifting, it pairs beautifully with minimalist or industrial styles.

Crafted with precision and style, it's ideal for holding scented candles and creating a cozy, upscale atmosphere.