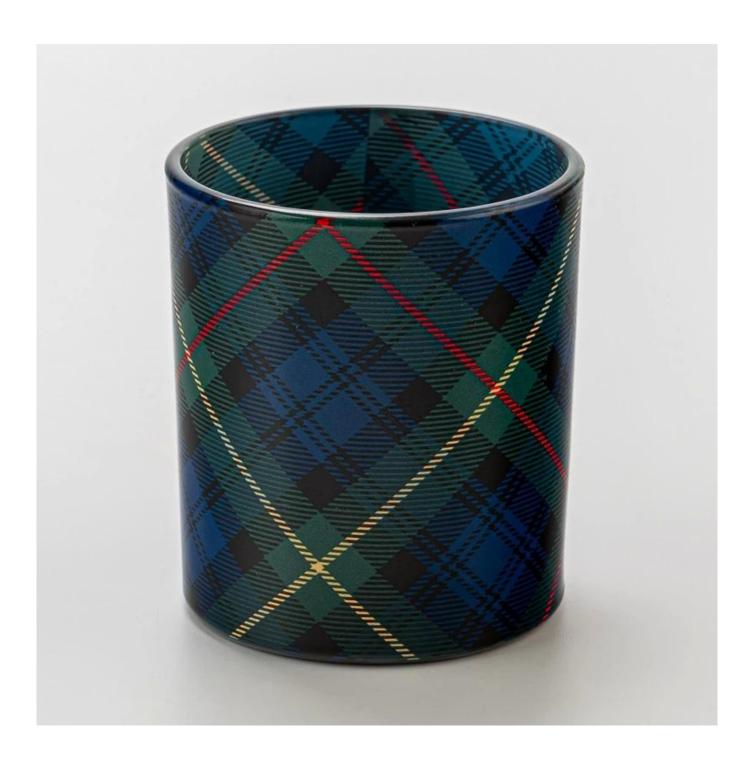

## Vintage Decal Tartan Design Glass Candle Cup <u>Scented</u> <u>Candle Jar</u>

Bring a touch of retro-elegant to your space with this Vintage Decal Tartan Design <u>glass candle holder</u>.

Featuring a sleek cylindrical shape and classical artistic print, it adds a luxurious, contemporary vibe to any room.

Perfect for home décor, spa settings, or gifting, it pairs beautifully with minimalist or industrial styles.

Crafted with precision and style, it's ideal for holding scented candles and creating a cozy, upscale atmosphere.