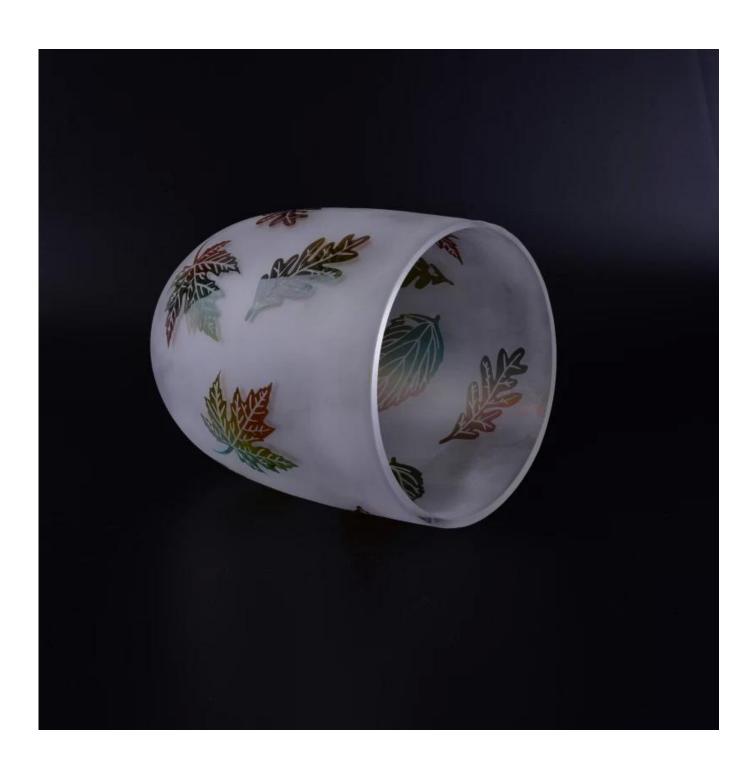

# Huge round glass candle holder with leaf pattern 2340 ml

Shipment By sea, by air, by Express and your shipping agent is acceptable

1. Machine made **votive glass candles jar** with high quality

Product Features 2. Suitable for used in hotel, home, etc.

3. It is eco-friendly4. Meet ASMT test