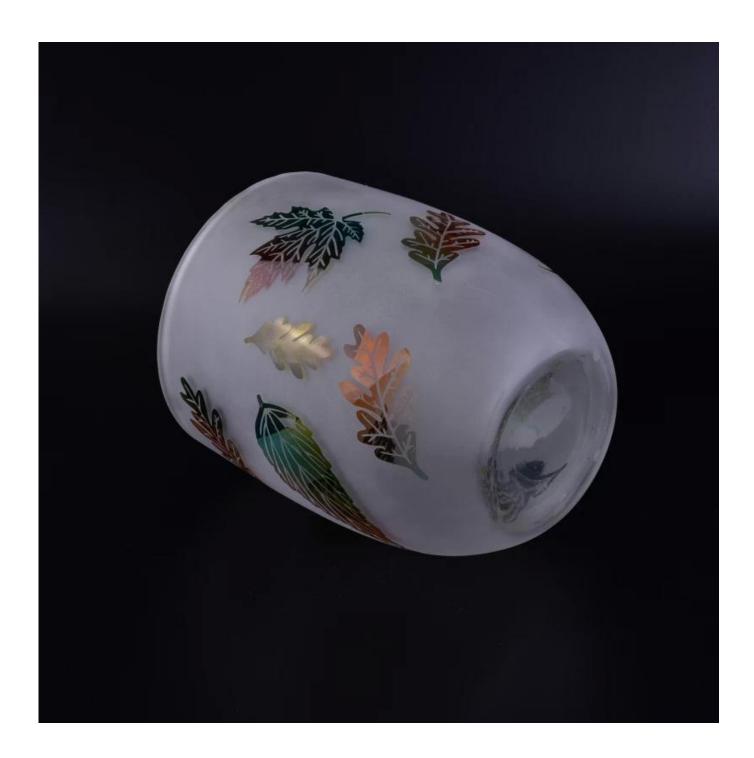

# Huge round glass candle holder with leaf pattern 2340 ml

Shipment By sea, by air, by Express and your shipping agent is acceptable

1. Machine made **votive glass candles jar** with high quality

Product Features 2. Suitable for used in hotel, home, etc.

3. It is eco-friendly4. Meet ASMT test