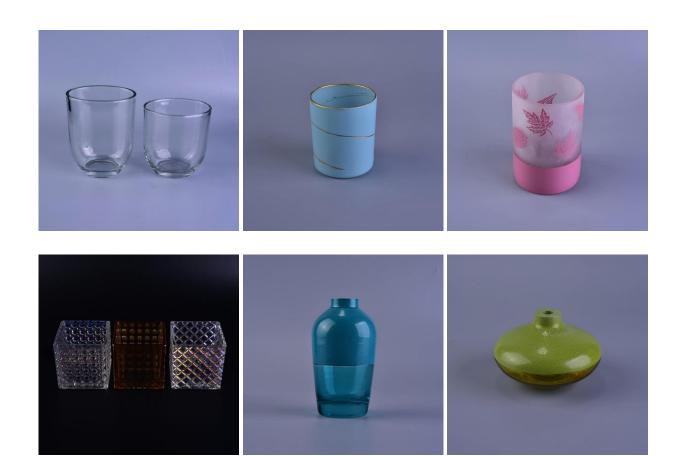

# Huge round glass candle holder with leaf pattern 2340 ml

Shipment By sea, by air, by Express and your shipping agent is acceptable

1. Machine made **votive glass candles jar** with high quality

Product Features 2. Suitable for used in hotel, home, etc.

3. It is eco-friendly4. Meet ASMT test

1. Different designs and sizes for choice

2 .Any color painted, frost, electroplate, pattern laser carver processing

For your choices 3. Special package like shrink wrap, color gift box, white gift box etc.