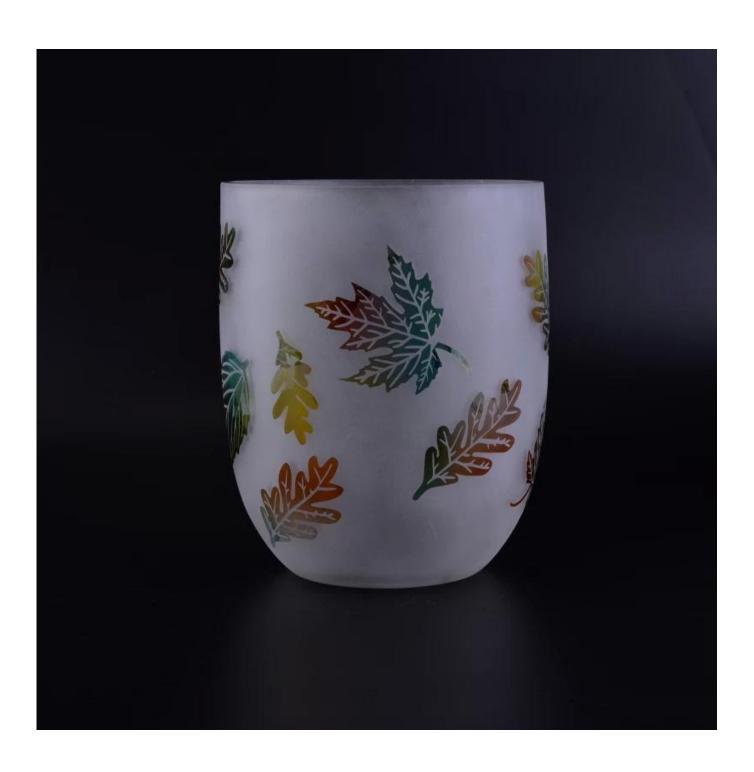

# Huge round glass candle holder with leaf pattern 2340 ml

Shipment By sea, by air, by Express and your shipping agent is acceptable

1. Machine made **votive glass candles jar** with high quality

Product Features 2. Suitable for used in hotel, home, etc.

3. It is eco-friendly4. Meet ASMT test