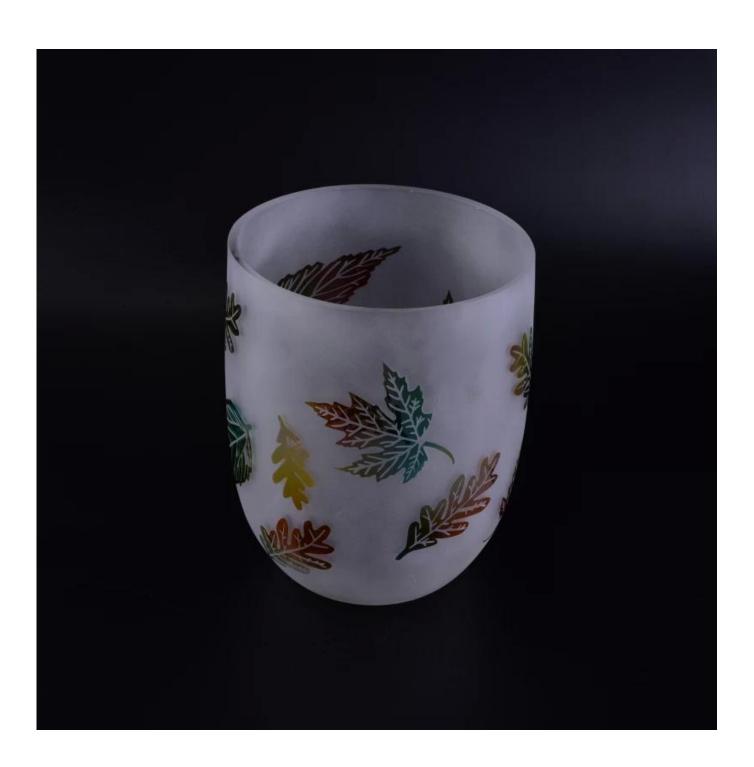

# Huge round glass candle holder with leaf pattern 2340 ml

Shipment By sea, by air, by Express and your shipping agent is acceptable

1. Machine made **votive glass candles jar** with high quality

Product Features 2. Suitable for used in hotel, home, etc.

3. It is eco-friendly4. Meet ASMT test