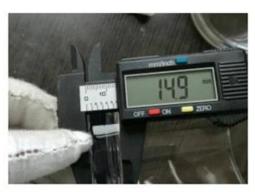

### **Quality Control**

Sunny Glassware follow ANSI/ASQ Z1.4-2008 Quality Control System strictly as following to prevent defective candle holders before delivery.

### \* 4 rounds inspection procedure

- (1). Inspect all raw materials before producing.
- (2). Check the mass produced sample comparing to client's signed sample.
- (3). Inspect semi-products during production
- (4). Check the finish products and the package before and after sending the warehouse.

### \* 6 main check points

- (1). Workmanship appearance
- (2). Quantity
- (3). Style, material, color

- (3). Packing & Loading
- (4). Marking/Label
- (5). Data measurement/function/field test(6). Made by skilled workers