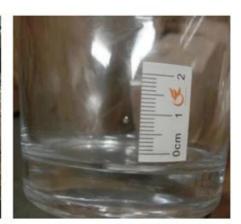

### **Quality Control**

Sunny Glassware follow ANSI/ASQ Z1.4-2008 Quality Control System strictly as following to prevent defective candle holders before delivery.

### \* 4 rounds inspection procedure

- (1). Inspect all raw materials before producing.
- (2). Check the mass produced sample comparing to client's signed sample.
- (3). Inspect semi-products during production
- (4). Check the finish products and the package before and after sending the warehouse.

### \* 6 main check points

- (1). Workmanship appearance
- (2). Quantity
- (3). Style, material, color

- (3). Packing & Loading
- (4). Marking/Label
- (5). Data measurement/function/field test(6). Made by skilled workers