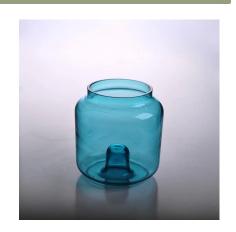

## The features of month blown glass

- 1. Its advantage including abundance sculpt, technics, surface effects, color etc.
- 2. The quality is difficult control and the tolerance of the size, weight and shape are bigger.
- 3. The price is high and the product is limited for the special technic glass.