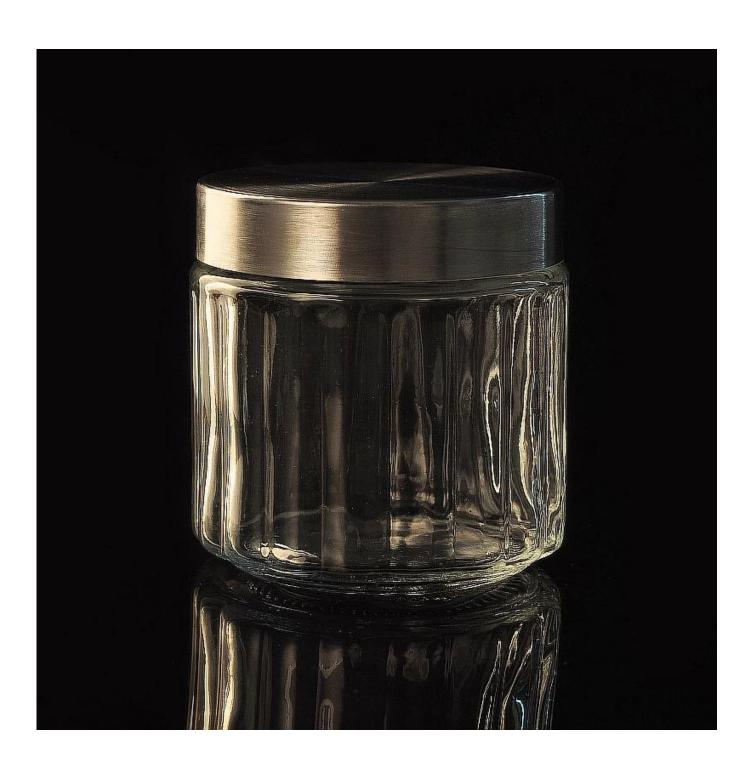

| Item No.         | SGWJ15091505                                                               |
|------------------|----------------------------------------------------------------------------|
| Material         | High white glass                                                           |
| Process          | Machine press                                                              |
| Samples time     | 1. 5 days if at exist shaped and size of glass                             |
|                  | 2. 15 days if need new shape or size of glass                              |
| Packing          | Normal packing,4 pcs into inner box, 48 pcs per carton                     |
| Product Capacity | 500,000~1,000,000 pcs per month                                            |
| Delivery time    | Within 35 days after the sample and order confirmed                        |
| Payment terms    | 30% deposit by T/T in advance and the balance against the copy of B/L      |
| Shipment         | By sea, by air, by Express and your shipping agent is acceptable           |
|                  | 1. Machine press <u>glass candle holder</u> with high quality              |
| Product Features | 2. Suitable for used in hotel, home, etc.                                  |
|                  | 3. It is eco-friendly                                                      |
|                  | 4. Meet ASTM test                                                          |
|                  | 1. Different designs and sizes for choice                                  |
|                  | 2 .Any color painted, frost, electroplate, pattern laser carver processing |
| For your choices | 3. Special package like shrink wrap, color gift box, white gift box etc.   |
|                  | 4. We have exclusive workers for quality control                           |
|                  | 5. We have professional workshop and warehouse to ensure the delivery time |
|                  |                                                                            |
|                  |                                                                            |