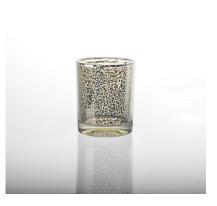

| Item No.         | SGWJ15091505                                                               |
|------------------|----------------------------------------------------------------------------|
| Material         | High white glass                                                           |
| Process          | Machine press                                                              |
| Samples time     | 1. 5 days if at exist shaped and size of glass                             |
|                  | 2. 15 days if need new shape or size of glass                              |
| Packing          | Normal packing,4 pcs into inner box, 48 pcs per carton                     |
| Product Capacity | 500,000~1,000,000 pcs per month                                            |
| Delivery time    | Within 35 days after the sample and order confirmed                        |
| Payment terms    | 30% deposit by T/T in advance and the balance against the copy of B/L      |
| Shipment         | By sea, by air, by Express and your shipping agent is acceptable           |
|                  | 1. Machine press <u>glass candle holder</u> with high quality              |
| Product Features | 2. Suitable for used in hotel, home, etc.                                  |
|                  | 3. It is eco-friendly                                                      |
|                  | 4. Meet ASTM test                                                          |
|                  | 1. Different designs and sizes for choice                                  |
|                  | 2 .Any color painted, frost, electroplate, pattern laser carver processing |
| For your choices | 3. Special package like shrink wrap, color gift box, white gift box etc.   |
|                  | 4. We have exclusive workers for quality control                           |
|                  | 5. We have professional workshop and warehouse to ensure the delivery time |
|                  |                                                                            |
|                  |                                                                            |