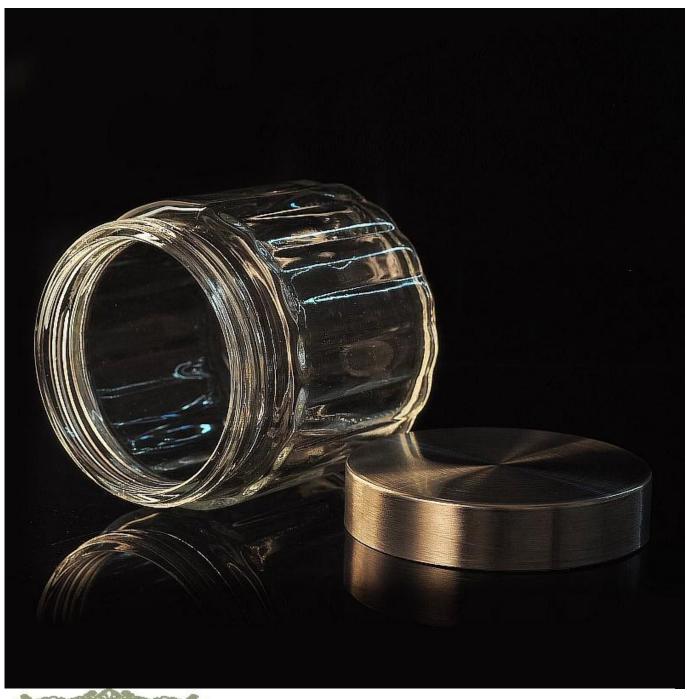

| Item No.         | SGWJ15091505                                                               |
|------------------|----------------------------------------------------------------------------|
| Material         | High white glass                                                           |
| Process          | Machine press                                                              |
| Samples time     | 1. 5 days if at exist shaped and size of glass                             |
|                  | 2. 15 days if need new shape or size of glass                              |
| Packing          | Normal packing,4 pcs into inner box, 48 pcs per carton                     |
| Product Capacity | 500,000~1,000,000 pcs per month                                            |
| Delivery time    | Within 35 days after the sample and order confirmed                        |
| Payment terms    | 30% deposit by T/T in advance and the balance against the copy of B/L      |
| Shipment         | By sea, by air, by Express and your shipping agent is acceptable           |
|                  | 1. Machine press <u>glass candle holder</u> with high quality              |
| Product Features | 2. Suitable for used in hotel, home, etc.                                  |
|                  | 3. It is eco-friendly                                                      |
|                  | 4. Meet ASTM test                                                          |
|                  | 1. Different designs and sizes for choice                                  |
|                  | 2 .Any color painted, frost, electroplate, pattern laser carver processing |
| For your choices | 3. Special package like shrink wrap, color gift box, white gift box etc.   |
|                  | 4. We have exclusive workers for quality control                           |
|                  | 5. We have professional workshop and warehouse to ensure the delivery time |
|                  |                                                                            |
|                  |                                                                            |