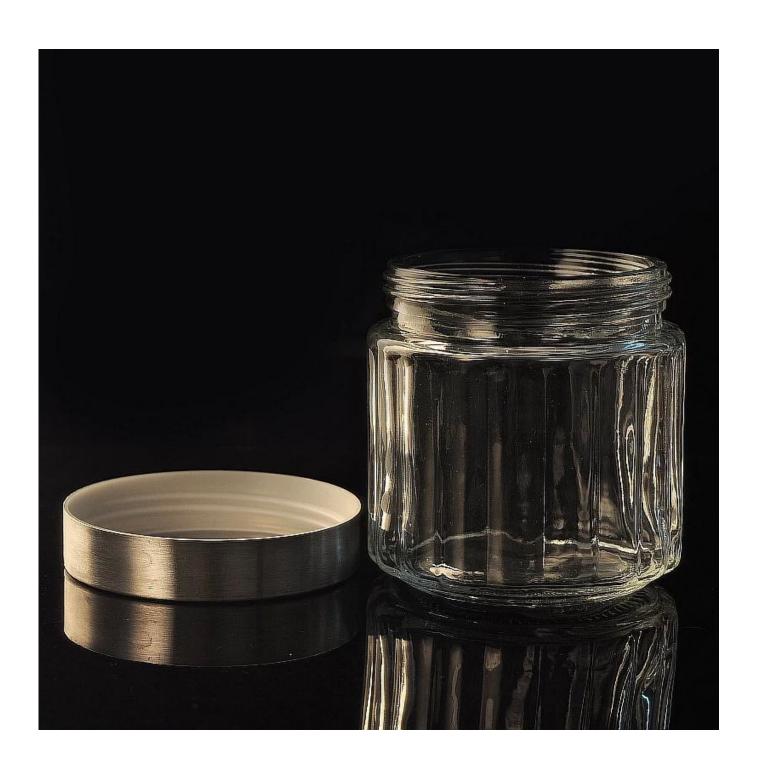

| Item No.         | SGWJ15091505                                                               |
|------------------|----------------------------------------------------------------------------|
| Material         | High white glass                                                           |
| Process          | Machine press                                                              |
| Samples time     | 1. 5 days if at exist shaped and size of glass                             |
|                  | 2. 15 days if need new shape or size of glass                              |
| Packing          | Normal packing,4 pcs into inner box, 48 pcs per carton                     |
| Product Capacity | 500,000~1,000,000 pcs per month                                            |
| Delivery time    | Within 35 days after the sample and order confirmed                        |
| Payment terms    | 30% deposit by T/T in advance and the balance against the copy of B/L      |
| Shipment         | By sea, by air, by Express and your shipping agent is acceptable           |
|                  | 1. Machine press <u>glass candle holder</u> with high quality              |
| Product Features | 2. Suitable for used in hotel, home, etc.                                  |
|                  | 3. It is eco-friendly                                                      |
|                  | 4. Meet ASTM test                                                          |
|                  | 1. Different designs and sizes for choice                                  |
|                  | 2 .Any color painted, frost, electroplate, pattern laser carver processing |
| For your choices | 3. Special package like shrink wrap, color gift box, white gift box etc.   |
|                  | 4. We have exclusive workers for quality control                           |
|                  | 5. We have professional workshop and warehouse to ensure the delivery time |
|                  |                                                                            |
|                  |                                                                            |