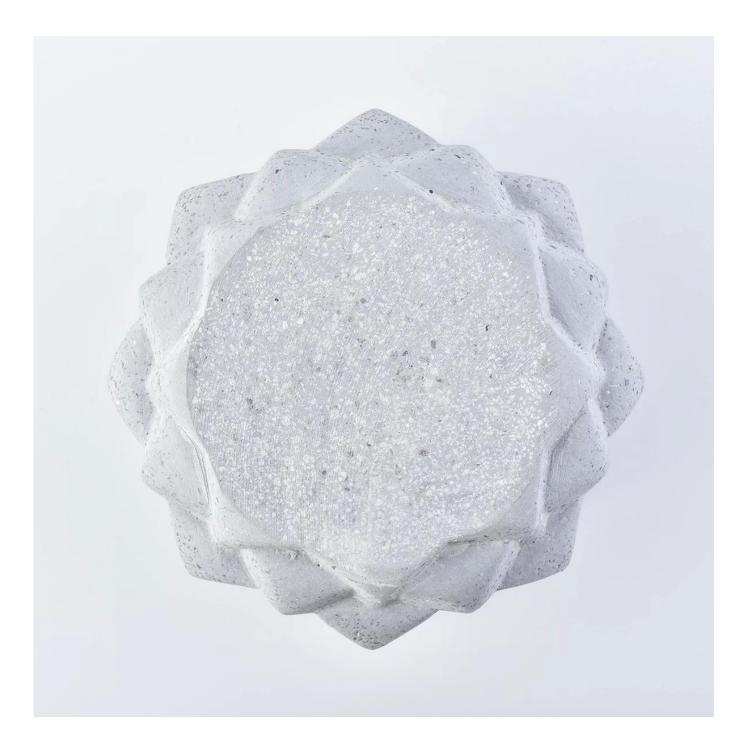

## Vertical edges blue concrete cement vessel

| Item number.             | SGSJL18092002                                                  |
|--------------------------|----------------------------------------------------------------|
| Material                 | Cement, concrete, ceramic                                      |
| Craft                    | hand made                                                      |
| Samples time             | 1. 5 days if there is a form and size of the ceramic           |
|                          | 2. 15 days, if you need a new shape and size ceramic           |
| Product Capacity         | 500,000 ~ 1,000,000 pieces per month                           |
|                          |                                                                |
|                          | 1. Hand made <u>ceramic candle holder</u> from high quality.   |
| The Festures of products | 2. Suitable for use in hotel, house, etc.                      |
| The Features of products | 3. Eco-friendly.<br>4. Meet FDA test , ASTM, <b>CA 65 test</b> |
|                          |                                                                |