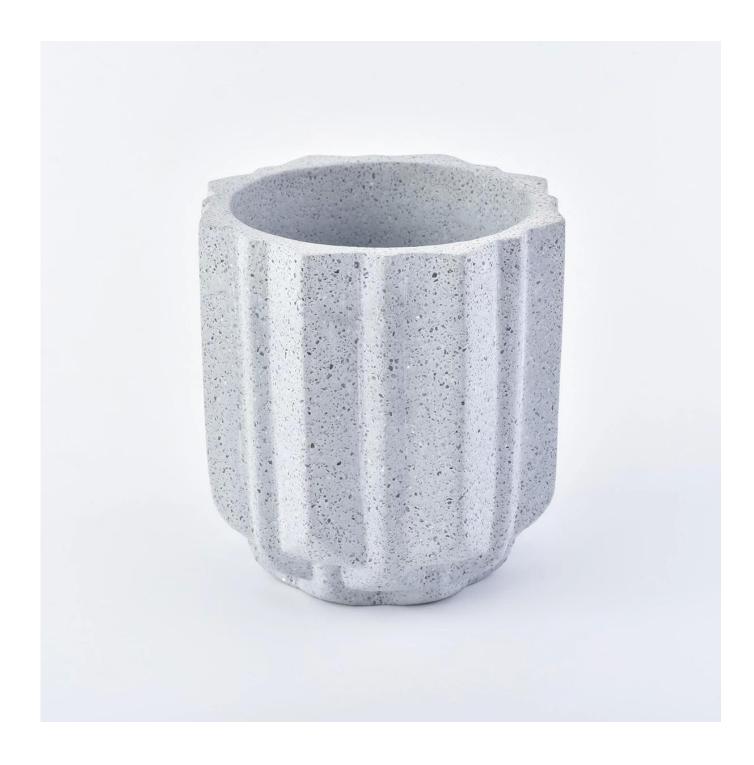

## Vertical edges blue concrete cement vessel

| Item number.             | SGSJL18092002                                                  |
|--------------------------|----------------------------------------------------------------|
| Material                 | Cement, concrete, ceramic                                      |
| Craft                    | hand made                                                      |
| Samples time             | 1. 5 days if there is a form and size of the ceramic           |
|                          | 2. 15 days, if you need a new shape and size ceramic           |
| Product Capacity         | 500,000 ~ 1,000,000 pieces per month                           |
|                          |                                                                |
|                          | 1. Hand made <u>ceramic candle holder</u> from high quality.   |
| The Festures of products | 2. Suitable for use in hotel, house, etc.                      |
| The Features of products | 3. Eco-friendly.<br>4. Meet FDA test , ASTM, <b>CA 65 test</b> |
|                          |                                                                |

### **Usage of Product**

1. Ceramic canlde holders can be used in wedding decoration, home decoration, party, banquet ect,

2. This candle container is very great as a gorgeous centerpiece for an event

3. The pottery candle jars can decorate your indoors and outdoors with this Bling bling Transmutation Glaze Home Decoration Ceramic Candle Holder.

4. The ceramic candle vessel is a wonderful gift as housewarmings and other events.