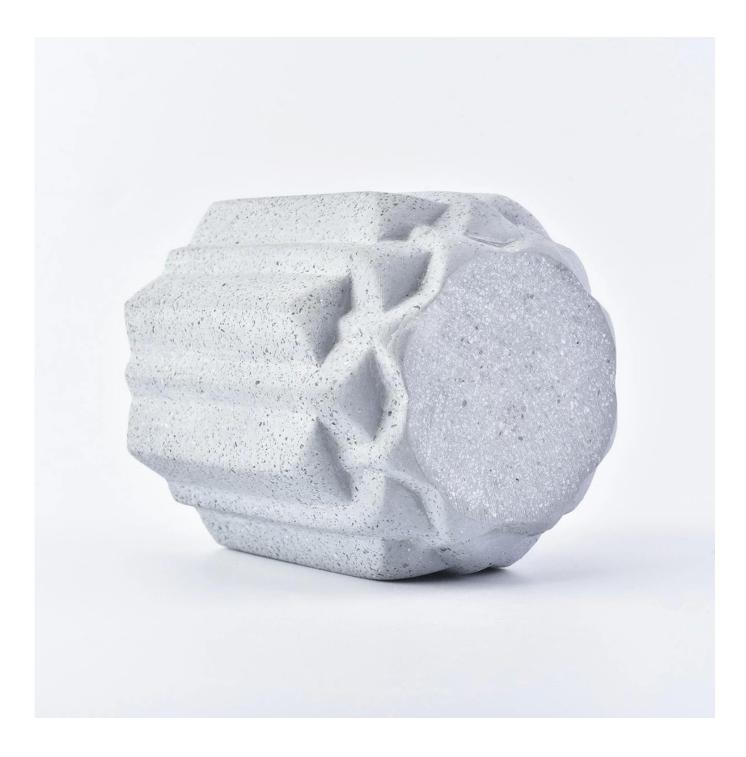

## Vertical edges blue concrete cement vessel

| Item number.             | SGSJL18092002                                                  |
|--------------------------|----------------------------------------------------------------|
| Material                 | Cement, concrete, ceramic                                      |
| Craft                    | hand made                                                      |
| Samples time             | 1. 5 days if there is a form and size of the ceramic           |
|                          | 2. 15 days, if you need a new shape and size ceramic           |
| Product Capacity         | 500,000 ~ 1,000,000 pieces per month                           |
|                          |                                                                |
|                          | 1. Hand made <u>ceramic candle holder</u> from high quality.   |
| The Festures of products | 2. Suitable for use in hotel, house, etc.                      |
| The Features of products | 3. Eco-friendly.<br>4. Meet FDA test , ASTM, <b>CA 65 test</b> |
|                          |                                                                |

### **Usage of Product**

1. Ceramic canlde holders can be used in wedding decoration, home decoration, party, banquet ect,

2. This candle container is very great as a gorgeous centerpiece for an event

3. The pottery candle jars can decorate your indoors and outdoors with this Bling bling Transmutation Glaze Home Decoration Ceramic Candle Holder.

4. The ceramic candle vessel is a wonderful gift as housewarmings and other events.