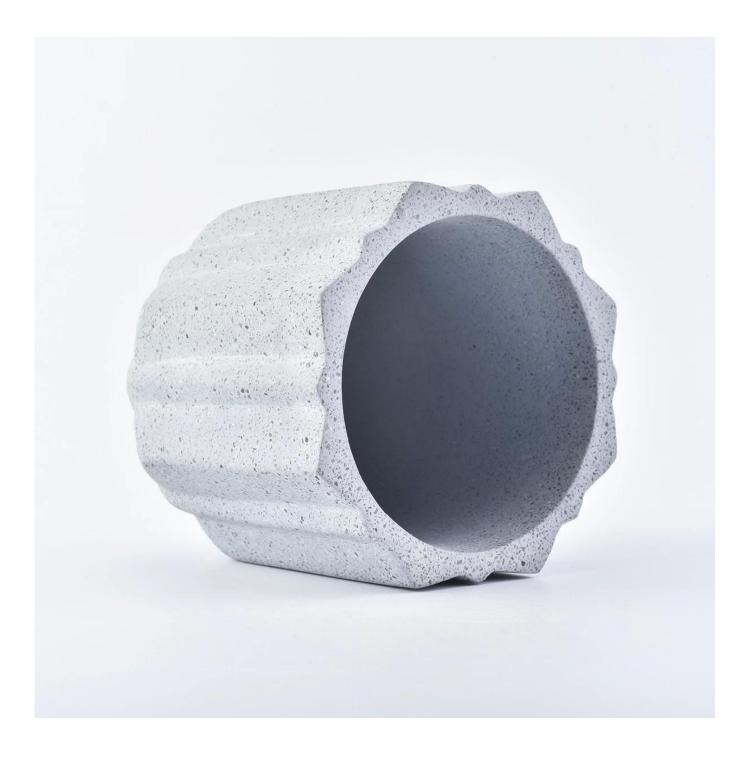

## Vertical edges blue concrete cement vessel

| Item number.             | SGSJL18092002                                                  |
|--------------------------|----------------------------------------------------------------|
| Material                 | Cement, concrete, ceramic                                      |
| Craft                    | hand made                                                      |
| Samples time             | 1. 5 days if there is a form and size of the ceramic           |
|                          | 2. 15 days, if you need a new shape and size ceramic           |
| Product Capacity         | 500,000 ~ 1,000,000 pieces per month                           |
|                          |                                                                |
|                          | 1. Hand made <u>ceramic candle holder</u> from high quality.   |
| The Festures of products | 2. Suitable for use in hotel, house, etc.                      |
| The Features of products | 3. Eco-friendly.<br>4. Meet FDA test , ASTM, <b>CA 65 test</b> |
|                          |                                                                |

### **Usage of Product**

1. Ceramic canlde holders can be used in wedding decoration, home decoration, party, banquet ect,

2. This candle container is very great as a gorgeous centerpiece for an event

3. The pottery candle jars can decorate your indoors and outdoors with this Bling bling Transmutation Glaze Home Decoration Ceramic Candle Holder.

4. The ceramic candle vessel is a wonderful gift as housewarmings and other events.