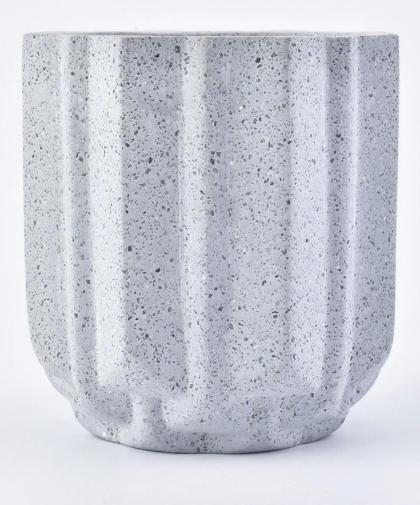

## Vertical edges blue concrete cement vessel

| Item number.             | SGSJL18092002                                                  |
|--------------------------|----------------------------------------------------------------|
| Material                 | Cement, concrete, ceramic                                      |
| Craft                    | hand made                                                      |
| Samples time             | 1. 5 days if there is a form and size of the ceramic           |
|                          | 2. 15 days, if you need a new shape and size ceramic           |
| Product Capacity         | 500,000 ~ 1,000,000 pieces per month                           |
|                          |                                                                |
|                          | 1. Hand made <u>ceramic candle holder</u> from high quality.   |
| The Festures of products | 2. Suitable for use in hotel, house, etc.                      |
| The Features of products | 3. Eco-friendly.<br>4. Meet FDA test , ASTM, <b>CA 65 test</b> |
|                          |                                                                |

### **Usage of Product**

1. Ceramic canlde holders can be used in wedding decoration, home decoration, party, banquet ect,

2. This candle container is very great as a gorgeous centerpiece for an event

3. The pottery candle jars can decorate your indoors and outdoors with this Bling bling Transmutation Glaze Home Decoration Ceramic Candle Holder.

4. The ceramic candle vessel is a wonderful gift as housewarmings and other events.