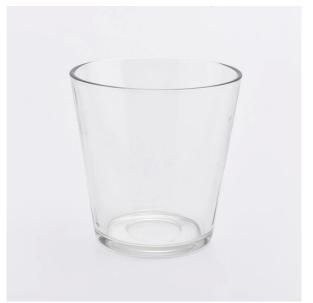

# Flexible size design can quickly expand your market

ITEM No:SGHY19052911 Top dia:90mm Bottom dia:63mm Height:80mm Weight:226g Capacity:285ml

MOQ:3000pcs

We turn your ideas into creative fragrance products and sell them in the local market.

#### **Product Features**

- 1. Home decoration glass perfume bottle of high quality.
- 2. Suitable for use in hotel, wedding, etc.
- 3. Meet the ASTM test product features.