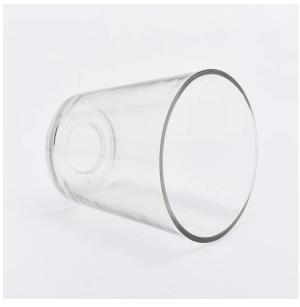

# Flexible size design can quickly expand your market

ITEM No:SGHY19052911 Top dia:90mm Bottom dia:63mm Height:80mm Weight:226g Capacity:285ml

MOQ:3000pcs

We turn your ideas into creative fragrance products and sell them in the local market.

#### **Product Features**

- 1. Home decoration glass perfume bottle of high quality.
- 2. Suitable for use in hotel, wedding, etc.
- 3. Meet the ASTM test product features.