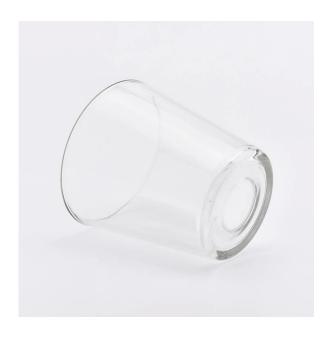

# Flexible size design can quickly expand your market

ITEM No:SGHY19052911 Top dia:90mm Bottom dia:63mm Height:80mm Weight:226g Capacity:285ml

MOQ:3000pcs

We turn your ideas into creative fragrance products and sell them in the local market.

#### **Product Features**

- 1. Home decoration glass perfume bottle of high quality.
- 2. Suitable for use in hotel, wedding, etc.
- 3. Meet the ASTM test product features.