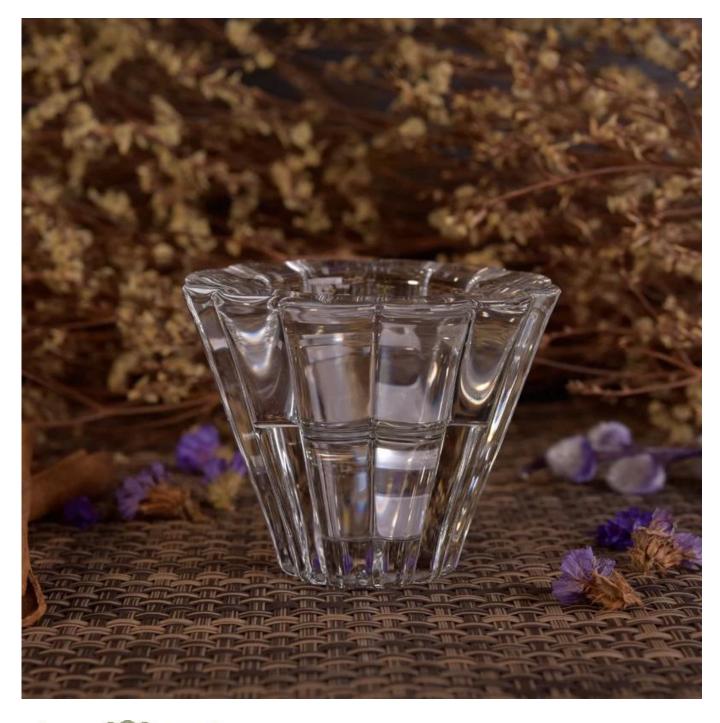

## V Shaped Mini High White Tealight Candle Holders

## Product Details

| Article number.         | SGHY17040718                                                                                                                                                                                                                                                                                                                                                 |
|-------------------------|--------------------------------------------------------------------------------------------------------------------------------------------------------------------------------------------------------------------------------------------------------------------------------------------------------------------------------------------------------------|
| Material                | High White Soda Lime Glass                                                                                                                                                                                                                                                                                                                                   |
| Craft                   | Machine Made Glass Candle Holders                                                                                                                                                                                                                                                                                                                            |
| Samples time            | <ol> <li>5 days, if the shapes and sizes are existing</li> <li>15 days, if you need a new shape and size</li> </ol>                                                                                                                                                                                                                                          |
| Packaging               | Normal packing 24 or 36pcs in a carton export cardboard partitions                                                                                                                                                                                                                                                                                           |
| Product Capacity        | 500,000 ~ 1,000,000 pieces per month                                                                                                                                                                                                                                                                                                                         |
| Delivery                | Within 35 days after sample approved and order                                                                                                                                                                                                                                                                                                               |
| Payment conditions      | 30% deposit by T / T in advance and balance against B / L copy                                                                                                                                                                                                                                                                                               |
| Shipping                | By sea, by air, by express and the delivery agent it is acceptable                                                                                                                                                                                                                                                                                           |
| Product characteristics | <ol> <li>Suitable for use in the pub, hotel, restaurants, homes, etc.</li> <li>A professional Q / C for quality control</li> <li>Competitive price and quality</li> </ol>                                                                                                                                                                                    |
| For your choice         | <ol> <li>Any logo printing on glass are welcomed.</li> <li>Any color painted, cold, electroplating, painting laser cutting for finishing</li> <li>Special package as shrink film, color gift box, white gift box, etc.</li> <li>Open a new form of glass, wood, plastic or metal as you like</li> <li>Various sizes and shapes to suit your needs</li> </ol> |