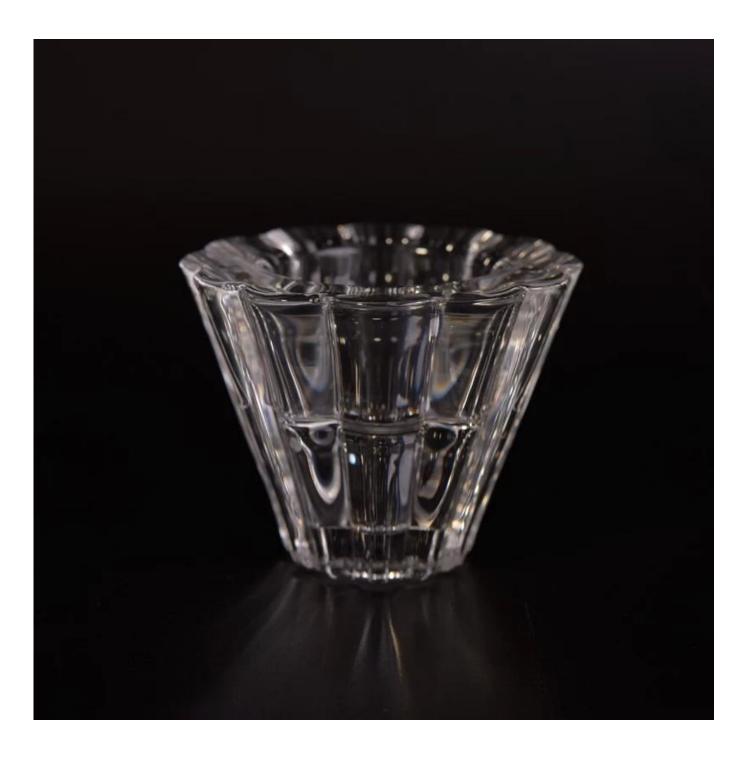

## V Shaped Mini High White Tealight Candle Holders

## Product Details

| Article number.         | SGHY17040718                                                                                                                                                                                                                                                                                                                                                 |
|-------------------------|--------------------------------------------------------------------------------------------------------------------------------------------------------------------------------------------------------------------------------------------------------------------------------------------------------------------------------------------------------------|
| Material                | High White Soda Lime Glass                                                                                                                                                                                                                                                                                                                                   |
| Craft                   | Machine Made Glass Candle Holders                                                                                                                                                                                                                                                                                                                            |
| Samples time            | <ol> <li>5 days, if the shapes and sizes are existing</li> <li>15 days, if you need a new shape and size</li> </ol>                                                                                                                                                                                                                                          |
| Packaging               | Normal packing 24 or 36pcs in a carton export cardboard partitions                                                                                                                                                                                                                                                                                           |
| Product Capacity        | 500,000 ~ 1,000,000 pieces per month                                                                                                                                                                                                                                                                                                                         |
| Delivery                | Within 35 days after sample approved and order                                                                                                                                                                                                                                                                                                               |
| Payment conditions      | 30% deposit by T / T in advance and balance against B / L copy                                                                                                                                                                                                                                                                                               |
| Shipping                | By sea, by air, by express and the delivery agent it is acceptable                                                                                                                                                                                                                                                                                           |
| Product characteristics | <ol> <li>Suitable for use in the pub, hotel, restaurants, homes, etc.</li> <li>A professional Q / C for quality control</li> <li>Competitive price and quality</li> </ol>                                                                                                                                                                                    |
| For your choice         | <ol> <li>Any logo printing on glass are welcomed.</li> <li>Any color painted, cold, electroplating, painting laser cutting for finishing</li> <li>Special package as shrink film, color gift box, white gift box, etc.</li> <li>Open a new form of glass, wood, plastic or metal as you like</li> <li>Various sizes and shapes to suit your needs</li> </ol> |