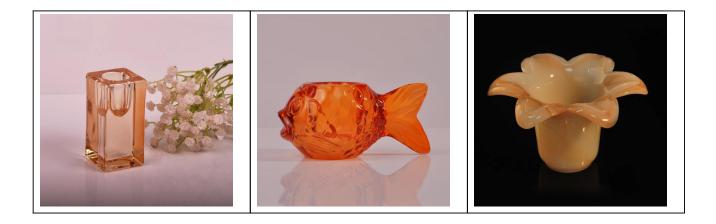

## V Shaped Mini High White Tealight Candle Holders

## Product Details

| Article number.         | SGHY17040718                                                                                                                                                                                                                                                                                                                                                 |
|-------------------------|--------------------------------------------------------------------------------------------------------------------------------------------------------------------------------------------------------------------------------------------------------------------------------------------------------------------------------------------------------------|
| Material                | High White Soda Lime Glass                                                                                                                                                                                                                                                                                                                                   |
| Craft                   | Machine Made Glass Candle Holders                                                                                                                                                                                                                                                                                                                            |
| Samples time            | <ol> <li>5 days, if the shapes and sizes are existing</li> <li>15 days, if you need a new shape and size</li> </ol>                                                                                                                                                                                                                                          |
| Packaging               | Normal packing 24 or 36pcs in a carton export cardboard partitions                                                                                                                                                                                                                                                                                           |
| Product Capacity        | 500,000 ~ 1,000,000 pieces per month                                                                                                                                                                                                                                                                                                                         |
| Delivery                | Within 35 days after sample approved and order                                                                                                                                                                                                                                                                                                               |
| Payment conditions      | 30% deposit by T / T in advance and balance against B / L copy                                                                                                                                                                                                                                                                                               |
| Shipping                | By sea, by air, by express and the delivery agent it is acceptable                                                                                                                                                                                                                                                                                           |
| Product characteristics | <ol> <li>Suitable for use in the pub, hotel, restaurants, homes, etc.</li> <li>A professional Q / C for quality control</li> <li>Competitive price and quality</li> </ol>                                                                                                                                                                                    |
| For your choice         | <ol> <li>Any logo printing on glass are welcomed.</li> <li>Any color painted, cold, electroplating, painting laser cutting for finishing</li> <li>Special package as shrink film, color gift box, white gift box, etc.</li> <li>Open a new form of glass, wood, plastic or metal as you like</li> <li>Various sizes and shapes to suit your needs</li> </ol> |