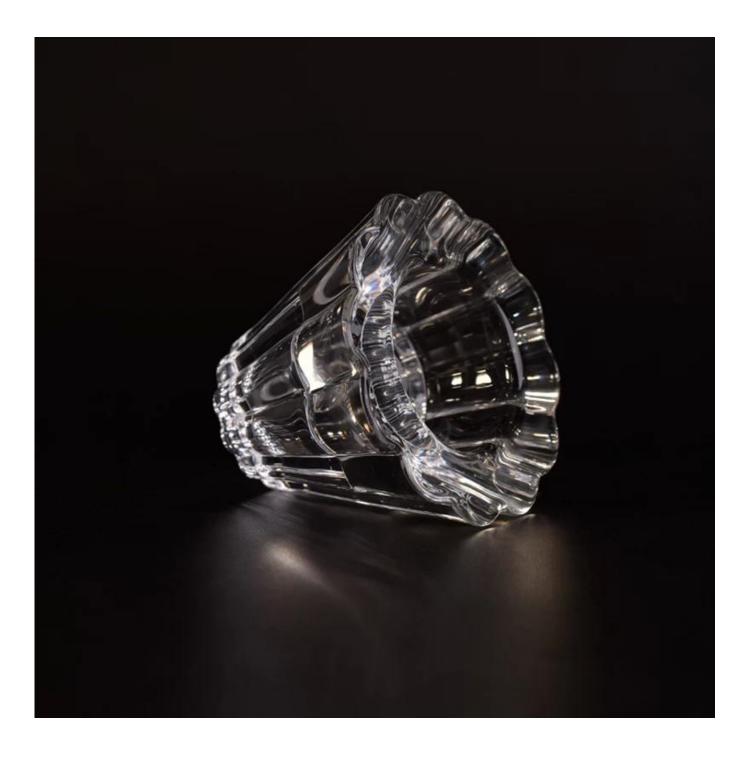

## V Shaped Mini High White Tealight Candle Holders

## Product Details

| Article number.         | SGHY17040718                                                                                                                                                                                                                                                                                                                                                 |
|-------------------------|--------------------------------------------------------------------------------------------------------------------------------------------------------------------------------------------------------------------------------------------------------------------------------------------------------------------------------------------------------------|
| Material                | High White Soda Lime Glass                                                                                                                                                                                                                                                                                                                                   |
| Craft                   | Machine Made Glass Candle Holders                                                                                                                                                                                                                                                                                                                            |
| Samples time            | <ol> <li>5 days, if the shapes and sizes are existing</li> <li>15 days, if you need a new shape and size</li> </ol>                                                                                                                                                                                                                                          |
| Packaging               | Normal packing 24 or 36pcs in a carton export cardboard partitions                                                                                                                                                                                                                                                                                           |
| Product Capacity        | 500,000 ~ 1,000,000 pieces per month                                                                                                                                                                                                                                                                                                                         |
| Delivery                | Within 35 days after sample approved and order                                                                                                                                                                                                                                                                                                               |
| Payment conditions      | 30% deposit by T / T in advance and balance against B / L copy                                                                                                                                                                                                                                                                                               |
| Shipping                | By sea, by air, by express and the delivery agent it is acceptable                                                                                                                                                                                                                                                                                           |
| Product characteristics | <ol> <li>Suitable for use in the pub, hotel, restaurants, homes, etc.</li> <li>A professional Q / C for quality control</li> <li>Competitive price and quality</li> </ol>                                                                                                                                                                                    |
| For your choice         | <ol> <li>Any logo printing on glass are welcomed.</li> <li>Any color painted, cold, electroplating, painting laser cutting for finishing</li> <li>Special package as shrink film, color gift box, white gift box, etc.</li> <li>Open a new form of glass, wood, plastic or metal as you like</li> <li>Various sizes and shapes to suit your needs</li> </ol> |