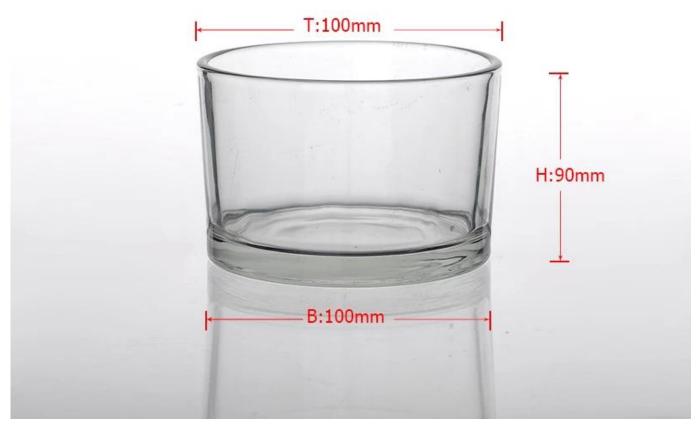

| 5 Prod           | duct Details Every day is sunny of                                         |
|------------------|----------------------------------------------------------------------------|
| Item No.         | SG14122431                                                                 |
| Material         | high white glass material                                                  |
| Process          | Machine made                                                               |
| Samples time     | 1. 5 days if at exist shaped and size of glass                             |
|                  | 2. 15 days if need new shape or size of glass                              |
| Packing          | Normal packing,4 pcs into inner box, 48 pcs per carton                     |
| Product Capacity | 500,000~1,000,000 pcs per month                                            |
| Delivery time    | Within 35 days after the sample and order confirmed                        |
| Payment terms    | 30% deposit by T/T in advance and the balance against the copy of B/L      |
| Shipment         | By sea, by air, by Express and your shipping agent is acceptable           |
|                  | 1. Machine made glass candle holder with high quality                      |
| Product Features | 2. Suitable for used in hotel, home, etc.                                  |
|                  | 3. It is eco-friendly                                                      |
|                  | 4. Meet FDA test & CA 65 test                                              |
|                  | 1. Different designs and sizes for choice                                  |
|                  | 2 .Any color painted, frost, electroplate, pattern laser carver processing |
| For your choices | 3. Special package like shrink wrap, color gift box, white gift box etc.   |
|                  | 4. We have exclusive workers for quality control                           |
|                  | 5. We have professional workshop and warehouse to ensure the delivery time |