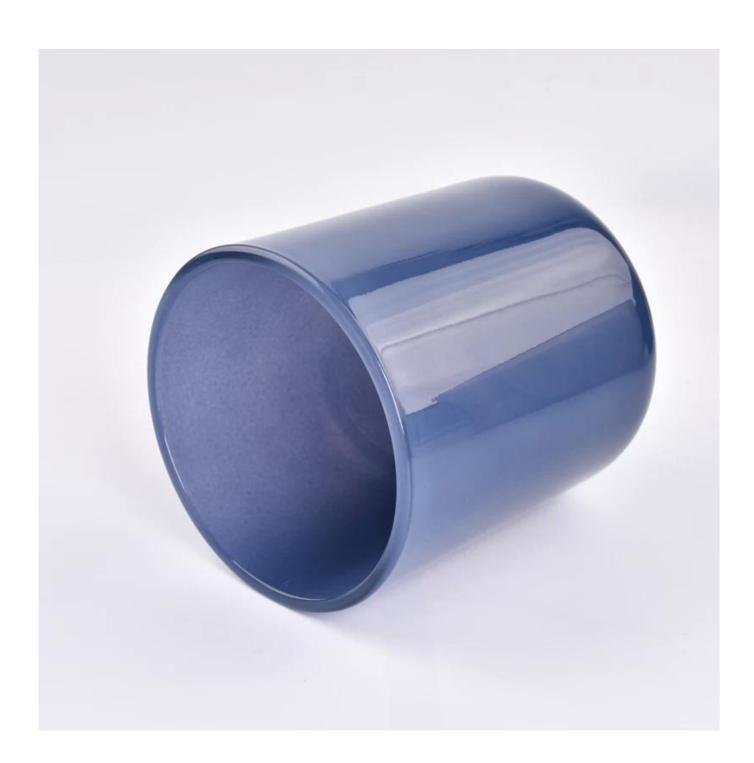

# Unique transparent color glass candle jars wholesale

Sunny Glasswares not only places  $\operatorname{OEM}$  /  $\operatorname{ODM}$  orders, but also helps many brands to start with product concepts.

| Measure           | Item:Item:SGZX23011606 Top dia:95 mm Bottom dia: 90 mm Height: 109 mm Weight: 485 g Capcity:508 ml |
|-------------------|----------------------------------------------------------------------------------------------------|
| Packing           | Normal packing,Individual gift box, PVC box, window box, color box, white box, etc                 |
| Delivery time     | Within 35 days after the sample and order confirmed                                                |
| Payment term      | 30% deposit by T/T in advance and the balance against the copy of B/L                              |
| Shipment          | By sea,by air,by Express and your shipping agent is acceptable                                     |
| Usage<br>Occasion | Home decor,Wedding Decoration,Wedding Favors,Decoration enhancement                                |