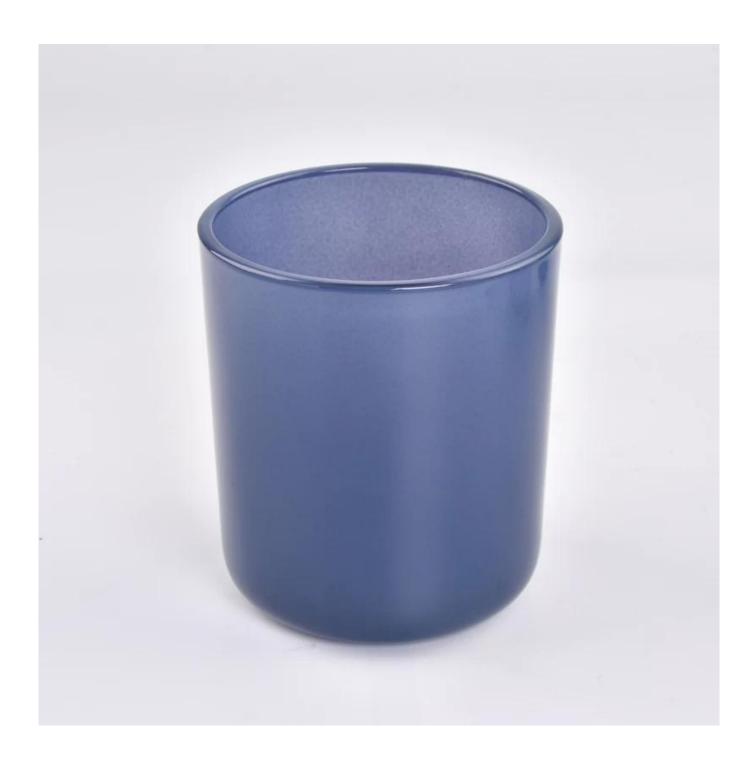

# Unique transparent color glass candle jars wholesale

Sunny Glasswares not only places  $\operatorname{OEM}$  /  $\operatorname{ODM}$  orders, but also helps many brands to start with product concepts.

| Measure           | Item:Item:SGZX23011606 Top dia:95 mm Bottom dia: 90 mm Height: 109 mm Weight: 485 g Capcity:508 ml |
|-------------------|----------------------------------------------------------------------------------------------------|
| Packing           | Normal packing,Individual gift box, PVC box, window box, color box, white box, etc                 |
| Delivery time     | Within 35 days after the sample and order confirmed                                                |
| Payment term      | 30% deposit by T/T in advance and the balance against the copy of B/L                              |
| Shipment          | By sea,by air,by Express and your shipping agent is acceptable                                     |
| Usage<br>Occasion | Home decor,Wedding Decoration,Wedding Favors,Decoration enhancement                                |