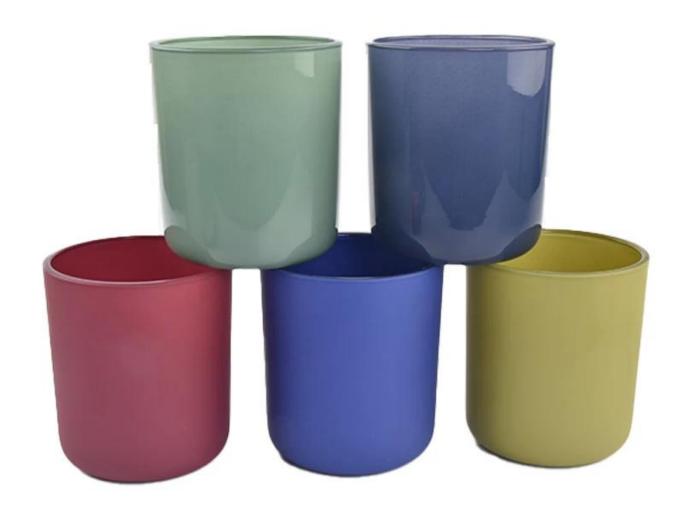

# Unique transparent color glass candle jars wholesale

Sunny Glasswares not only places  $\operatorname{OEM}$  /  $\operatorname{ODM}$  orders, but also helps many brands to start with product concepts.

| Measure           | Item:Item:SGZX23011606 Top dia:95 mm Bottom dia: 90 mm Height: 109 mm Weight: 485 g Capcity:508 ml |
|-------------------|----------------------------------------------------------------------------------------------------|
| Packing           | Normal packing,Individual gift box, PVC box, window box, color box, white box, etc                 |
| Delivery time     | Within 35 days after the sample and order confirmed                                                |
| Payment term      | 30% deposit by T/T in advance and the balance against the copy of B/L                              |
| Shipment          | By sea,by air,by Express and your shipping agent is acceptable                                     |
| Usage<br>Occasion | Home decor,Wedding Decoration,Wedding Favors,Decoration enhancement                                |