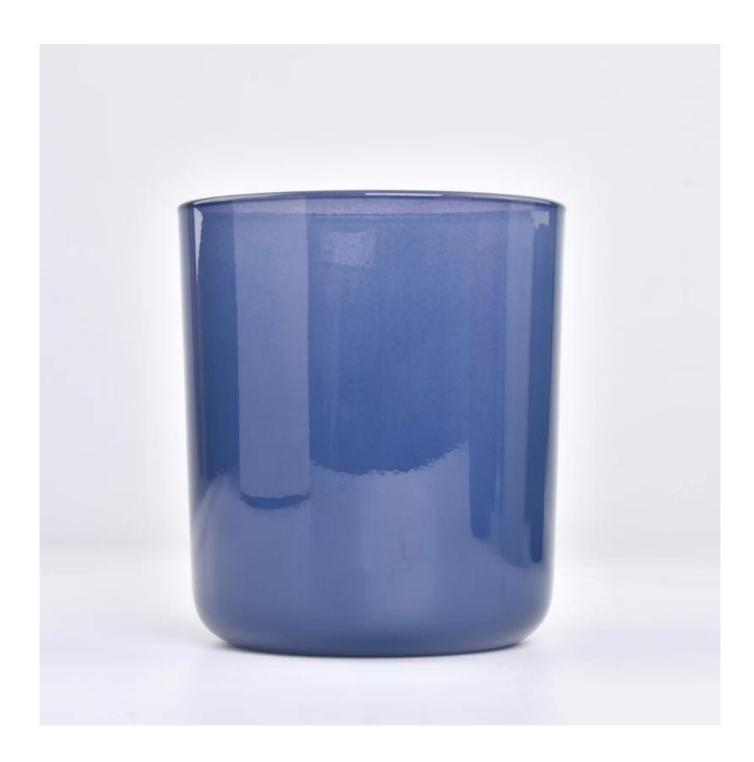

# Unique transparent color glass candle jars wholesale

Sunny Glasswares not only places  $\operatorname{OEM}$  /  $\operatorname{ODM}$  orders, but also helps many brands to start with product concepts.

| Measure           | Item:Item:SGZX23011606 Top dia:95 mm Bottom dia: 90 mm Height: 109 mm Weight: 485 g Capcity:508 ml |
|-------------------|----------------------------------------------------------------------------------------------------|
| Packing           | Normal packing,Individual gift box, PVC box, window box, color box, white box, etc                 |
| Delivery time     | Within 35 days after the sample and order confirmed                                                |
| Payment term      | 30% deposit by T/T in advance and the balance against the copy of B/L                              |
| Shipment          | By sea,by air,by Express and your shipping agent is acceptable                                     |
| Usage<br>Occasion | Home decor,Wedding Decoration,Wedding Favors,Decoration enhancement                                |