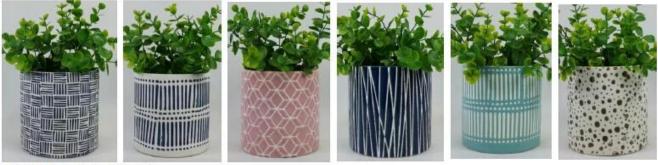

|











Red S16030-127 12.5×12.5×12.0cm S16030-102 10.0×10.0×10.0cm



Black



Deep Blue



S16017-130 13.5×13.5×13.0cm A B

С

D

Е

F





CS10024A-1 14x14x26cm CS10024B-1 11x11x20cm



CS10025A-4 20.5x20.5x19.5cm CS10025B-4 17.5x17.5x16.5cm CS10025C-4 14.5x14.5x14cm CS10025D-4 11.5x11.5x10.5cm CS10025E-4 8x8x7cm



CS10026A-2 20x20x12.5cm CS10026B-2 17x17x10cm CS10026C-2 14x14x9cm



### Matched accessories:





## Office & Sample Room

Sunny Glassware is a leading candle holders supplier in China since 1992, our glass/ceramic/concrete candle jars etc. and matched accessorries

mainly export to USA, EU, AU over more than 24 years experience. We're strictly with the quality, our QC team inspect the products

from raw material to production then to packing step by step, the inspection strictly according to the AQL standard.

#### Our service as following:

- > Different shape