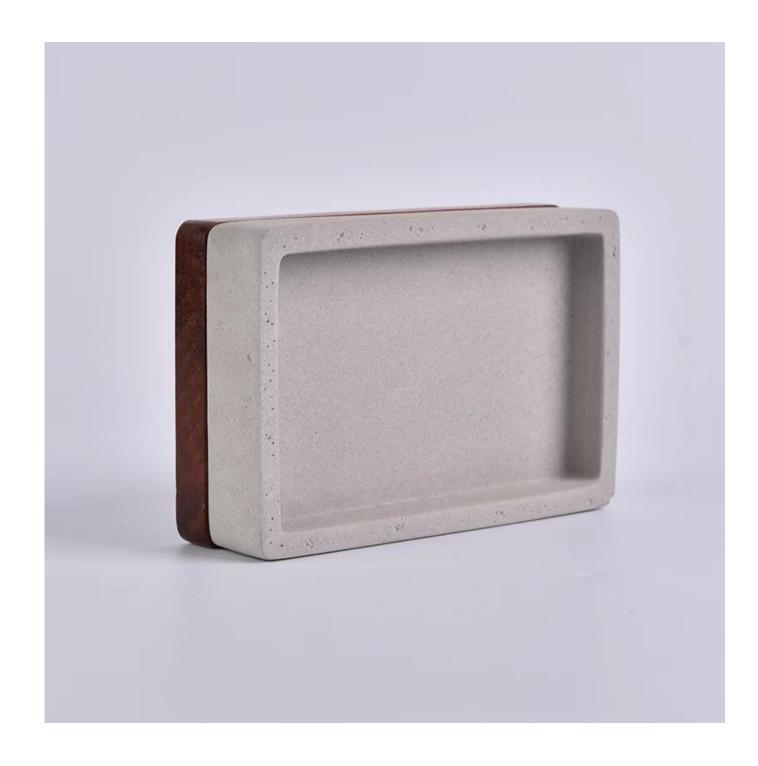

# Unique square concrete soap dish with wood base

## **Products Details**

| Name         | Unique square concrete soap dish with wood base |  |
|--------------|-------------------------------------------------|--|
| Item Details | Item No.:SGSJL18032714<br>Length: 143mm         |  |
|              | Width: 94mm<br>Height: 40mm<br>Weight: 578g     |  |
| Material     | Cement/concrete                                 |  |
| Accessories  | cap, concrete/ceramic/metal/wood lid, etc       |  |