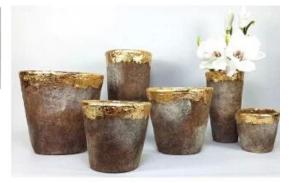

# Unique square concrete soap dish with wood base

## **Products Details**

| Name         | Unique square concrete soap dish with wood base |  |
|--------------|-------------------------------------------------|--|
| Item Details | Item No.:SGSJL18032714<br>Length: 143mm         |  |
|              | Width: 94mm<br>Height: 40mm<br>Weight: 578g     |  |
| Material     | Cement/concrete                                 |  |
| Accessories  | cap, concrete/ceramic/metal/wood lid, etc       |  |