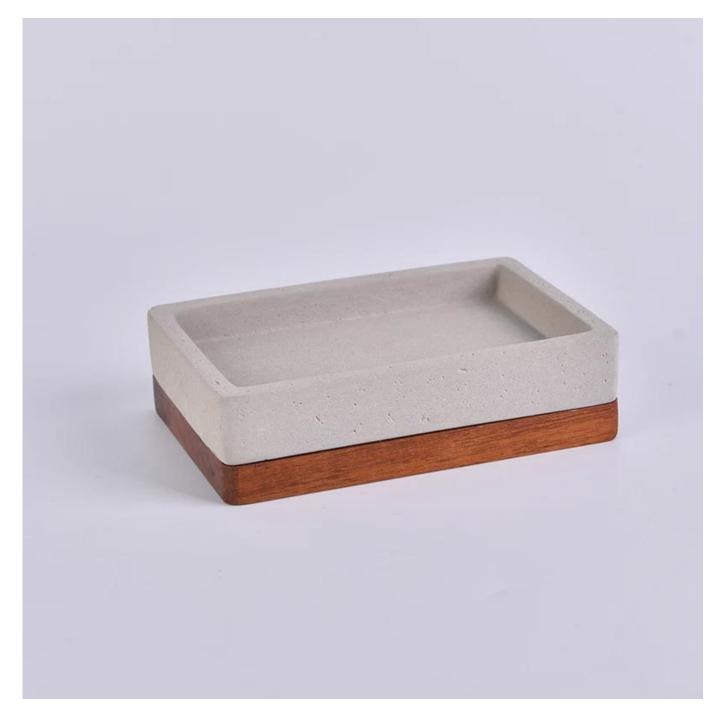

# Unique square concrete soap dish with wood base

## **Products Details**

| Name         | Unique square concrete soap dish with wood base |  |
|--------------|-------------------------------------------------|--|
| Item Details | Item No.:SGSJL18032714<br>Length: 143mm         |  |
|              | Width: 94mm<br>Height: 40mm<br>Weight: 578g     |  |
| Material     | Cement/concrete                                 |  |
| Accessories  | cap, concrete/ceramic/metal/wood lid, etc       |  |