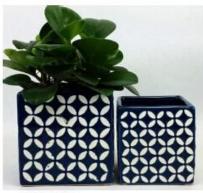

| 1000pcs                                                                                                                                                                                                                                                                                                                                                                                                                                                                                                                                                                                                                                                                                                                                    |











Red S16030-127 12.5×12.5×12.0cm S16030-102 10.0×10.0×10.0cm



Black



Deep Blue



S16017-130 13.5×13.5×13.0cm A B

С

D

Е

F





CS10024A-1 14x14x26cm CS10024B-1 11x11x20cm



CS10025A-4 20.5x20.5x19.5cm CS10025B-4 17.5x17.5x16.5cm CS10025C-4 14.5x14.5x14cm CS10025D-4 11.5x11.5x10.5cm CS10025E-4 8x8x7cm



CS10026A-2 20x20x12.5cm CS10026B-2 17x17x10cm CS10026C-2 14x14x9cm



### Matched accessories:





## Office & Sample Room

Sunny Glassware is a leading candle holders supplier in China since 1992, our glass/ceramic/concrete candle jars etc. and matched accessorries

mainly export to USA, EU, AU over more than 24 years experience. We're strictly with the quality, our QC team inspect the products

from raw material to production then to packing step by step, the inspection strictly according to the AQL standard.

#### Our service as following:

- > Di