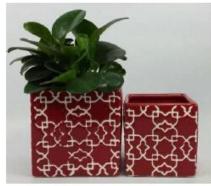

|
| MOQ          | 1000pcs                                                                                                                                                                                                                                                                                                                                                                                                                                                                                                                                                                                                                                                                                                                                    |











Red S16030-127 12.5×12.5×12.0cm S16030-102 10.0×10.0×10.0cm



Black



Deep Blue



S16017-130 13.5×13.5×13.0cm A B

С

D

Е

F





CS10024A-1 14x14x26cm CS10024B-1 11x11x20cm



CS10025A-4 20.5x20.5x19.5cm CS10025B-4 17.5x17.5x16.5cm CS10025C-4 14.5x14.5x14cm CS10025D-4 11.5x11.5x10.5cm CS10025E-4 8x8x7cm



CS10026A-2 20x20x12.5cm CS10026B-2 17x17x10cm CS10026C-2 14x14x9cm



### Matched accessories:





## Office & Sample Room

Sunny Glassware is a leading candle holders supplier in China since 1992, our glass/ceramic/concrete candle jars etc. and matched accessorries

mainly export to USA, EU, AU over more than 24 years experience. We're strictly with the quality, our QC team inspect the products

from raw material to production then to packing step by step, the inspection strictl