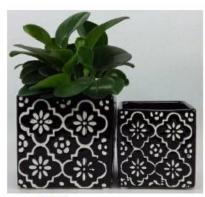

| 1000pcs                                                                                                                                                                                                                                                                                                                                                                                                                                                                                                                                                                                                                                                                                                                                    |











Red S16030-127 12.5×12.5×12.0cm S16030-102 10.0×10.0×10.0cm



Black



Deep Blue



S16017-130 13.5×13.5×13.0cm A B

С

D

Е

F





CS10024A-1 14x14x26cm CS10024B-1 11x11x20cm



CS10025A-4 20.5x20.5x19.5cm CS10025B-4 17.5x17.5x16.5cm CS10025C-4 14.5x14.5x14cm CS10025D-4 11.5x11.5x10.5cm CS10025E-4 8x8x7cm



CS10026A-2 20x20x12.5cm CS10026B-2 17x17x10cm CS10026C-2 14x14x9cm



### Matched accessories:





## Office & Sample Room

Sunny Glassware is a leading candle holders supplier in China since 1992, our glass/ceramic/concrete candle jars etc. and matched accessorries

mainly export to USA, EU, AU over more than 24 years experience. We're strictly with the quality, our QC team inspect the products

from raw material to production then to packing step by step, the inspection strictly according to the AQL standard.

#### Our service as following