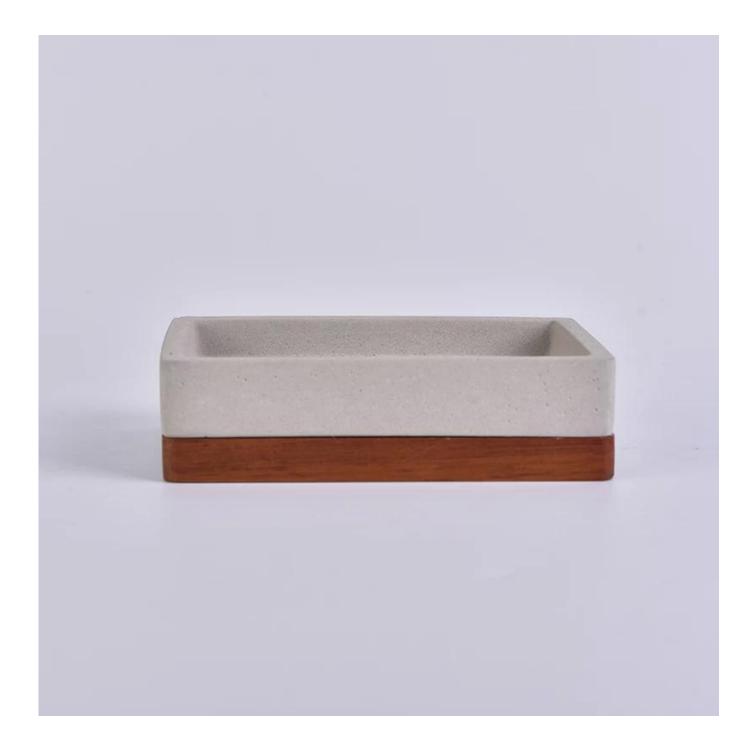

# Unique square concrete soap dish with wood base

## **Products Details**

| Name         | Unique square concrete soap dish with wood base |  |
|--------------|-------------------------------------------------|--|
| Item Details | Item No.:SGSJL18032714<br>Length: 143mm         |  |
|              | Width: 94mm<br>Height: 40mm<br>Weight: 578g     |  |
| Material     | Cement/concrete                                 |  |
| Accessories  | cap, concrete/ceramic/metal/wood lid, etc       |  |