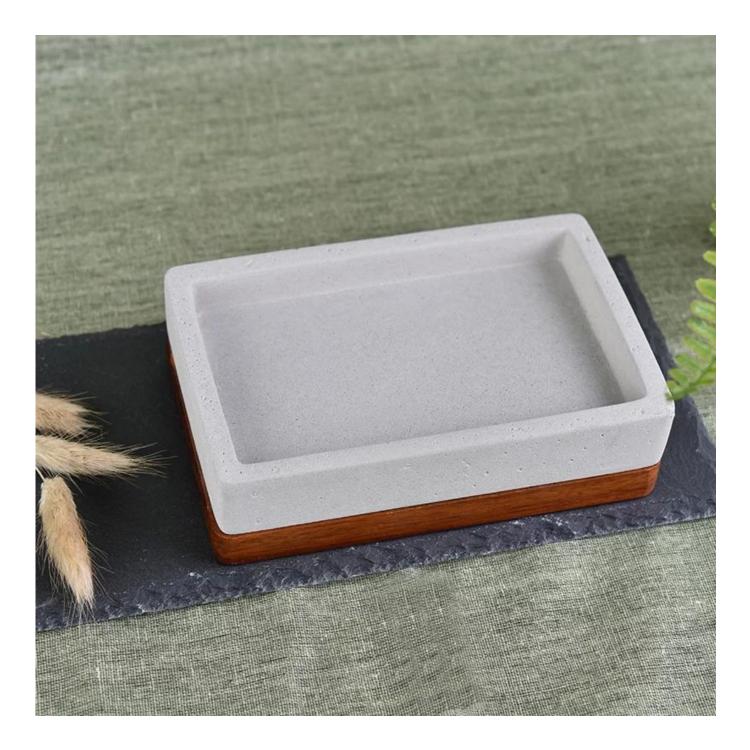

# Unique square concrete soap dish with wood base

## **Products Details**

| Name         | Unique square concrete soap dish with wood base |  |
|--------------|-------------------------------------------------|--|
| Item Details | Item No.:SGSJL18032714<br>Length: 143mm         |  |
|              | Width: 94mm<br>Height: 40mm<br>Weight: 578g     |  |
| Material     | Cement/concrete                                 |  |
| Accessories  | cap, concrete/ceramic/metal/wood lid, etc       |  |