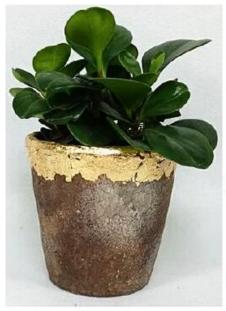

|











Red S16030-127 12.5×12.5×12.0cm S16030-102 10.0×10.0×10.0cm



Black



Deep Blue



S16017-130 13.5×13.5×13.0cm A B

С

D

Е

F





CS10024A-1 14x14x26cm CS10024B-1 11x11x20cm



CS10025A-4 20.5x20.5x19.5cm CS10025B-4 17.5x17.5x16.5cm CS10025C-4 14.5x14.5x14cm CS10025D-4 11.5x11.5x10.5cm CS10025E-4 8x8x7cm



CS10026A-2 20x20x12.5cm CS10026B-2 17x17x10cm CS10026C-2 14x14x9cm



### Matched accessories:





## Office & Sample Room

Sunny Glassware is a leading candle holders supplier in China since 1992, our glass/ceramic/concrete candle jars etc. and matched accessorries

mainly export to USA, EU, AU over more than 24 years experience. We're strictly with the quality, our QC team inspect the products

from raw material to production then to packing step by step, the inspection strictly according to the AQL standard.

#### Our service as following:

- > Different shapes and sizes available, also welcome your own de