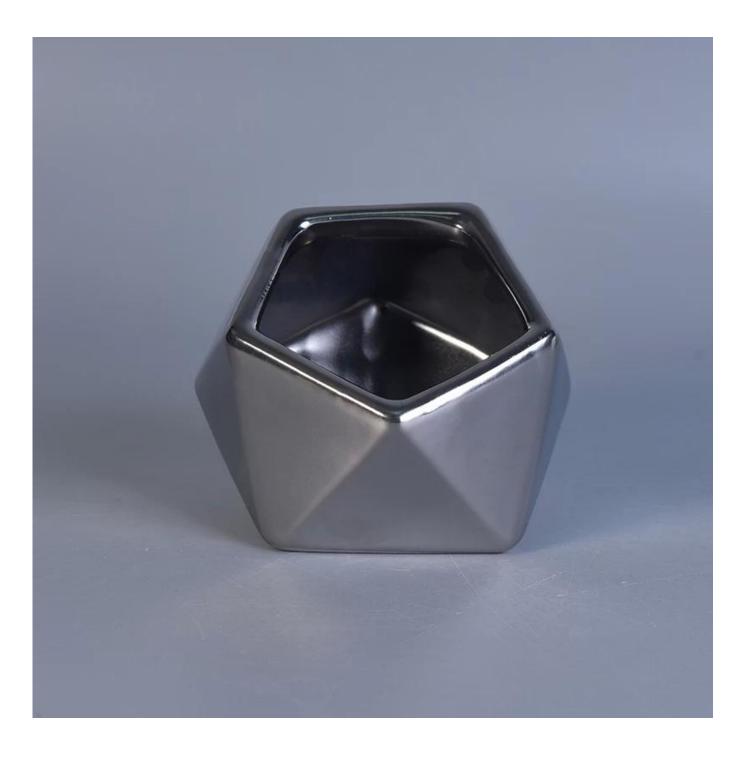

# Unique silver diamond design ceramic jar for scent candle

## \* Product Details

| Item No.     | SGYC17060604                                                                                                                                      |
|--------------|---------------------------------------------------------------------------------------------------------------------------------------------------|
| Sizes        | Top dia: 88mm                                                                                                                                     |
|              | Max Dia: 113mm<br>Height: 85mm                                                                                                                    |
|              | Capacity: 200ml                                                                                                                                   |
| Matarial     |                                                                                                                                                   |
| Material     | Ceramic                                                                                                                                           |
| Accessories  | cap, ceramic/metal/wood lid, wax, wick, shear etc                                                                                                 |
| Finish       | decal, color coating, mercury, laser, frosted, plating, glazed etc.                                                                               |
| Packing      | 1. 24/36/48/72 pcs per standard export packing carton                                                                                             |
|              | 2. Color/white/brown box packing                                                                                                                  |
|              | 3. Luxury gift box packing                                                                                                                        |
|              | 4. Shrinking packing                                                                                                                              |
|              | 5. Individual/set box packing<br>6. Customized packing                                                                                            |
|              |                                                                                                                                                   |
|              | 1. We are the professional <u>candle holder</u> manufacturer, major in different kinds of <u>candle holders</u> ,                                 |
|              | ranging from glass candle holder, ceramic candle holder, marble candle holder, Concrete candle                                                    |
|              | <u>holder, Tin candle holder, Stainless candle jar</u> etc.                                                                                       |
|              | 2. Perfect for home/store/super market/restaurant/hotel/bar/KTV etc.                                                                              |
| Our strength | <ol><li>With professional designer team, which can help design and open new mould based on your<br/>requirement.</li></ol>                        |
|              | 4. Post processing: color coating, plating, mercury, iridescent, engraving, printing, decal, spray color, frosty, gold plating, hand-drawing etc. |
|              | 5. Small MOQ is acceptable. We have regular products for supporting you.                                                                          |
| Our service  | * Reply you within 24 hours                                                                                                                       |
|              | * Ranges of products for your selections                                                                                                          |
|              | * Completely production system                                                                                                                    |
|              | * Skilled factory workers                                                                                                                         |
|              | * Both machine line and handmade line for your service                                                                                            |
|              | * Experienced QC team inspect the products comprehensively and strictly according<br>to AQL standard                                              |
|              | * Creative designer innovate newly products over 15 styles monthly                                                                                |
|              | * Professional Logistic department supply to door service                                                                                         |
| MOQ          | 3000pcs                                                                                                                                           |