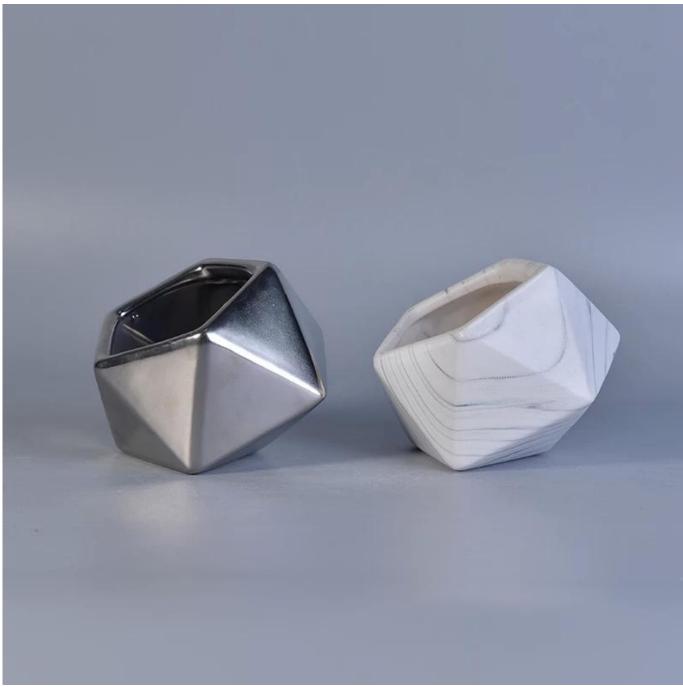

# Unique silver diamond design ceramic jar for scent candle

## \* Product Details

| Item No.     | SGYC17060604                                                                                                                                      |
|--------------|---------------------------------------------------------------------------------------------------------------------------------------------------|
| Sizes        | Top dia: 88mm                                                                                                                                     |
|              | Max Dia: 113mm<br>Height: 85mm                                                                                                                    |
|              | Capacity: 200ml                                                                                                                                   |
| Matarial     |                                                                                                                                                   |
| Material     | Ceramic                                                                                                                                           |
| Accessories  | cap, ceramic/metal/wood lid, wax, wick, shear etc                                                                                                 |
| Finish       | decal, color coating, mercury, laser, frosted, plating, glazed etc.                                                                               |
| Packing      | 1. 24/36/48/72 pcs per standard export packing carton                                                                                             |
|              | 2. Color/white/brown box packing                                                                                                                  |
|              | 3. Luxury gift box packing                                                                                                                        |
|              | 4. Shrinking packing                                                                                                                              |
|              | 5. Individual/set box packing<br>6. Customized packing                                                                                            |
|              |                                                                                                                                                   |
|              | 1. We are the professional <u>candle holder</u> manufacturer, major in different kinds of <u>candle holders</u> ,                                 |
|              | ranging from glass candle holder, ceramic candle holder, marble candle holder, Concrete candle                                                    |
|              | <u>holder, Tin candle holder, Stainless candle jar</u> etc.                                                                                       |
|              | 2. Perfect for home/store/super market/restaurant/hotel/bar/KTV etc.                                                                              |
| Our strength | <ol><li>With professional designer team, which can help design and open new mould based on your<br/>requirement.</li></ol>                        |
|              | 4. Post processing: color coating, plating, mercury, iridescent, engraving, printing, decal, spray color, frosty, gold plating, hand-drawing etc. |
|              | 5. Small MOQ is acceptable. We have regular products for supporting you.                                                                          |
| Our service  | * Reply you within 24 hours                                                                                                                       |
|              | * Ranges of products for your selections                                                                                                          |
|              | * Completely production system                                                                                                                    |
|              | * Skilled factory workers                                                                                                                         |
|              | * Both machine line and handmade line for your service                                                                                            |
|              | * Experienced QC team inspect the products comprehensively and strictly according<br>to AQL standard                                              |
|              | * Creative designer innovate newly products over 15 styles monthly                                                                                |
|              | * Professional Logistic department supply to door service                                                                                         |
| MOQ          | 3000pcs                                                                                                                                           |