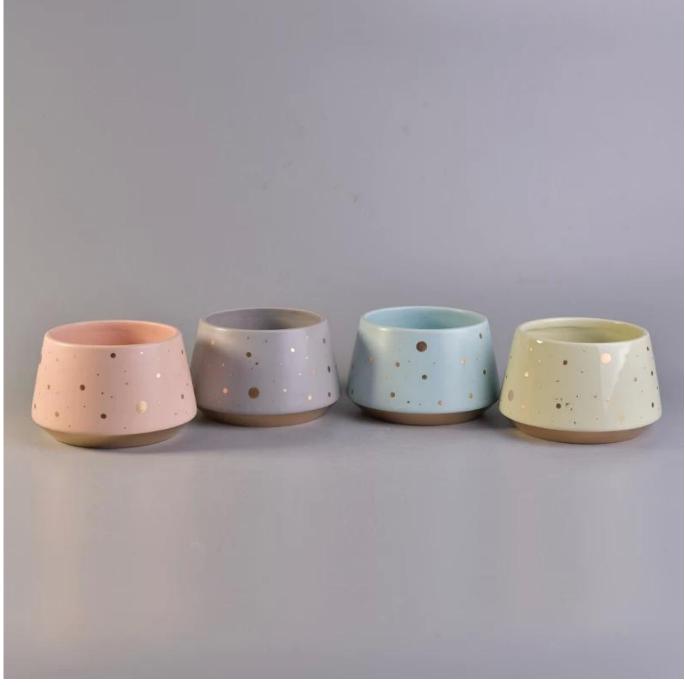

## Unique shape ceramic candle vessel with gold color dots

### SGGH17120915

| Item No.               |                                                                                                                                                                                                                                                                                                                                                                                                                                                                                                                                                                                                                                                                                                                                                                                     |
|------------------------|-------------------------------------------------------------------------------------------------------------------------------------------------------------------------------------------------------------------------------------------------------------------------------------------------------------------------------------------------------------------------------------------------------------------------------------------------------------------------------------------------------------------------------------------------------------------------------------------------------------------------------------------------------------------------------------------------------------------------------------------------------------------------------------|
| Sizes                  | Top dia:105mm  Bottom dia:100mm  max:133mm  Height:82mm  Weight:300g  Capacity:675ml                                                                                                                                                                                                                                                                                                                                                                                                                                                                                                                                                                                                                                                                                                |
| Product material       | Unique shape ceramic candle vessel with gold color dots                                                                                                                                                                                                                                                                                                                                                                                                                                                                                                                                                                                                                                                                                                                             |
| Accessories            | candle caps, candle ceramic/metal/wood lid, wax, wick, shear etc                                                                                                                                                                                                                                                                                                                                                                                                                                                                                                                                                                                                                                                                                                                    |
| Deep processing        | deca printingl, color coating, mercury, laser, frosted, plating, glazed, electroplating etc.                                                                                                                                                                                                                                                                                                                                                                                                                                                                                                                                                                                                                                                                                        |
| Other related products | <ol> <li>24/36/48/72 pcs per standard export packing carton</li> <li>Color/white/brown box packing for candles</li> <li>Luxury candle gift box packing</li> <li>Shrinking candle packing</li> <li>Individual/set candle box packing</li> <li>Customized candle box packing</li> </ol>                                                                                                                                                                                                                                                                                                                                                                                                                                                                                               |
| OEM/ODM Design         | <ol> <li>We are the professional <u>candle holders</u> manufacturer, major in different kinds of <u>candle holders</u>, ranging are covering <u>glass candle jars</u>, <u>ceramic candle holders</u>, <u>Concrete candle holder</u>, <u>Tin candle holder</u>, <u>metal candle jar</u> etc.</li> <li>All candles are perfect for home/store/super market/restaurant/hotel/bar etc.</li> <li>With professional designer team, which can help design and open mind to give you more ideas to create special products</li> <li>Post processing: color coating, plating, mercury, iridescent, engraving, printing, decal, spray color, frosty, gold plating, electrolating, hand-drawing etc.</li> <li>Small MOQ is acceptable. We have regular products for supporting you.</li> </ol> |
| Professional Services  | * Reply you within 24 hours  * Ranges of products for your selections  * Completely production system  * Professional factory workers  * Both machine line and handmade line for different candle holders  * Experienced QC team inspect the products comprehensively and strictly by AQL standard  * Creative designer innovate newly products over 15 styles monthly  * Professional Logistic department supply door to door service                                                                                                                                                                                                                                                                                                                                              |