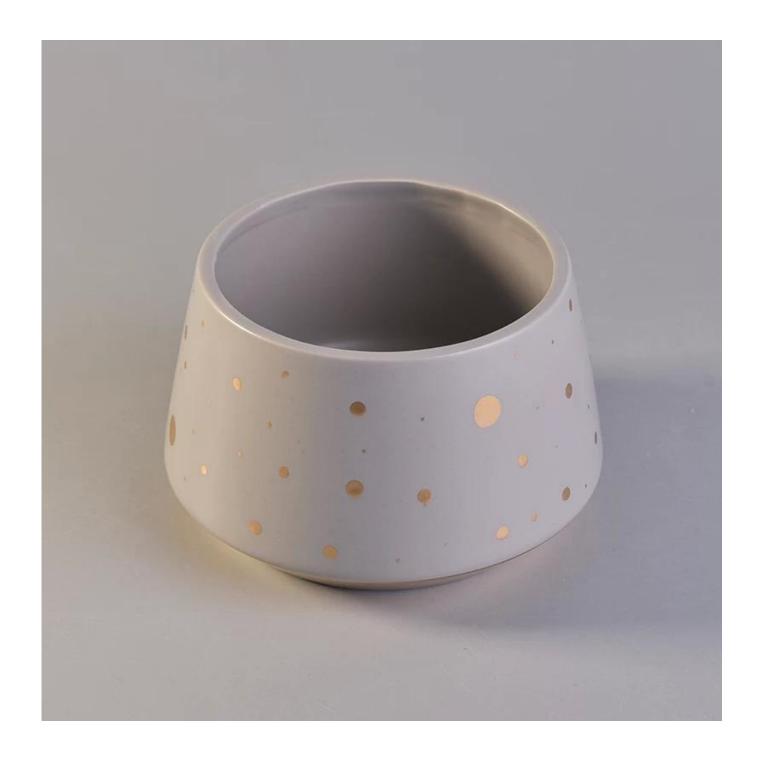

## Unique shape ceramic candle vessel with gold color dots

### SGGH17120915

| Item No.               |                                                                                                                                                                                                                                                                                                                                                                                                                                                                                                                                                                                                                                                                                                                                                                                     |
|------------------------|-------------------------------------------------------------------------------------------------------------------------------------------------------------------------------------------------------------------------------------------------------------------------------------------------------------------------------------------------------------------------------------------------------------------------------------------------------------------------------------------------------------------------------------------------------------------------------------------------------------------------------------------------------------------------------------------------------------------------------------------------------------------------------------|
| Sizes                  | Top dia:105mm  Bottom dia:100mm  max:133mm  Height:82mm  Weight:300g  Capacity:675ml                                                                                                                                                                                                                                                                                                                                                                                                                                                                                                                                                                                                                                                                                                |
| Product material       | Unique shape ceramic candle vessel with gold color dots                                                                                                                                                                                                                                                                                                                                                                                                                                                                                                                                                                                                                                                                                                                             |
| Accessories            | candle caps, candle ceramic/metal/wood lid, wax, wick, shear etc                                                                                                                                                                                                                                                                                                                                                                                                                                                                                                                                                                                                                                                                                                                    |
| Deep processing        | deca printingl, color coating, mercury, laser, frosted, plating, glazed, electroplating etc.                                                                                                                                                                                                                                                                                                                                                                                                                                                                                                                                                                                                                                                                                        |
| Other related products | <ol> <li>24/36/48/72 pcs per standard export packing carton</li> <li>Color/white/brown box packing for candles</li> <li>Luxury candle gift box packing</li> <li>Shrinking candle packing</li> <li>Individual/set candle box packing</li> <li>Customized candle box packing</li> </ol>                                                                                                                                                                                                                                                                                                                                                                                                                                                                                               |
| OEM/ODM Design         | <ol> <li>We are the professional <u>candle holders</u> manufacturer, major in different kinds of <u>candle holders</u>, ranging are covering <u>glass candle jars</u>, <u>ceramic candle holders</u>, <u>Concrete candle holder</u>, <u>Tin candle holder</u>, <u>metal candle jar</u> etc.</li> <li>All candles are perfect for home/store/super market/restaurant/hotel/bar etc.</li> <li>With professional designer team, which can help design and open mind to give you more ideas to create special products</li> <li>Post processing: color coating, plating, mercury, iridescent, engraving, printing, decal, spray color, frosty, gold plating, electrolating, hand-drawing etc.</li> <li>Small MOQ is acceptable. We have regular products for supporting you.</li> </ol> |
| Professional Services  | * Reply you within 24 hours  * Ranges of products for your selections  * Completely production system  * Professional factory workers  * Both machine line and handmade line for different candle holders  * Experienced QC team inspect the products comprehensively and strictly by AQL standard  * Creative designer innovate newly products over 15 styles monthly  * Professional Logistic department supply door to door service                                                                                                                                                                                                                                                                                                                                              |