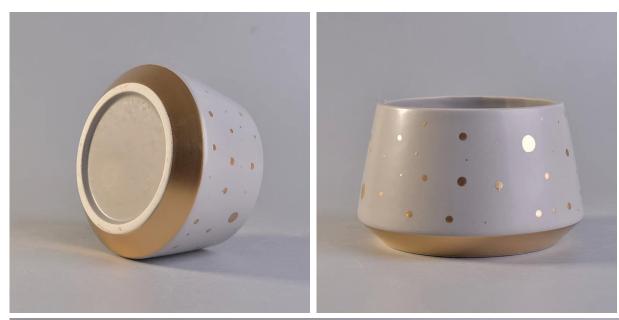

## Unique shape ceramic candle vessel with gold color dots

### SGGH17120915

| Item No.               |                                                                                                                                                                                                                                                                                                                                                                                                                                                                                                                                                                                                                                                                                                                                                                                     |
|------------------------|-------------------------------------------------------------------------------------------------------------------------------------------------------------------------------------------------------------------------------------------------------------------------------------------------------------------------------------------------------------------------------------------------------------------------------------------------------------------------------------------------------------------------------------------------------------------------------------------------------------------------------------------------------------------------------------------------------------------------------------------------------------------------------------|
| Sizes                  | Top dia:105mm  Bottom dia:100mm  max:133mm  Height:82mm  Weight:300g  Capacity:675ml                                                                                                                                                                                                                                                                                                                                                                                                                                                                                                                                                                                                                                                                                                |
| Product material       | Unique shape ceramic candle vessel with gold color dots                                                                                                                                                                                                                                                                                                                                                                                                                                                                                                                                                                                                                                                                                                                             |
| Accessories            | candle caps, candle ceramic/metal/wood lid, wax, wick, shear etc                                                                                                                                                                                                                                                                                                                                                                                                                                                                                                                                                                                                                                                                                                                    |
| Deep processing        | deca printingl, color coating, mercury, laser, frosted, plating, glazed, electroplating etc.                                                                                                                                                                                                                                                                                                                                                                                                                                                                                                                                                                                                                                                                                        |
| Other related products | <ol> <li>24/36/48/72 pcs per standard export packing carton</li> <li>Color/white/brown box packing for candles</li> <li>Luxury candle gift box packing</li> <li>Shrinking candle packing</li> <li>Individual/set candle box packing</li> <li>Customized candle box packing</li> </ol>                                                                                                                                                                                                                                                                                                                                                                                                                                                                                               |
| OEM/ODM Design         | <ol> <li>We are the professional <u>candle holders</u> manufacturer, major in different kinds of <u>candle holders</u>, ranging are covering <u>glass candle jars</u>, <u>ceramic candle holders</u>, <u>Concrete candle holder</u>, <u>Tin candle holder</u>, <u>metal candle jar</u> etc.</li> <li>All candles are perfect for home/store/super market/restaurant/hotel/bar etc.</li> <li>With professional designer team, which can help design and open mind to give you more ideas to create special products</li> <li>Post processing: color coating, plating, mercury, iridescent, engraving, printing, decal, spray color, frosty, gold plating, electrolating, hand-drawing etc.</li> <li>Small MOQ is acceptable. We have regular products for supporting you.</li> </ol> |
| Professional Services  | * Reply you within 24 hours  * Ranges of products for your selections  * Completely production system  * Professional factory workers  * Both machine line and handmade line for different candle holders  * Experienced QC team inspect the products comprehensively and strictly by AQL standard  * Creative designer innovate newly products over 15 styles monthly  * Professional Logistic department supply door to door service                                                                                                                                                                                                                                                                                                                                              |