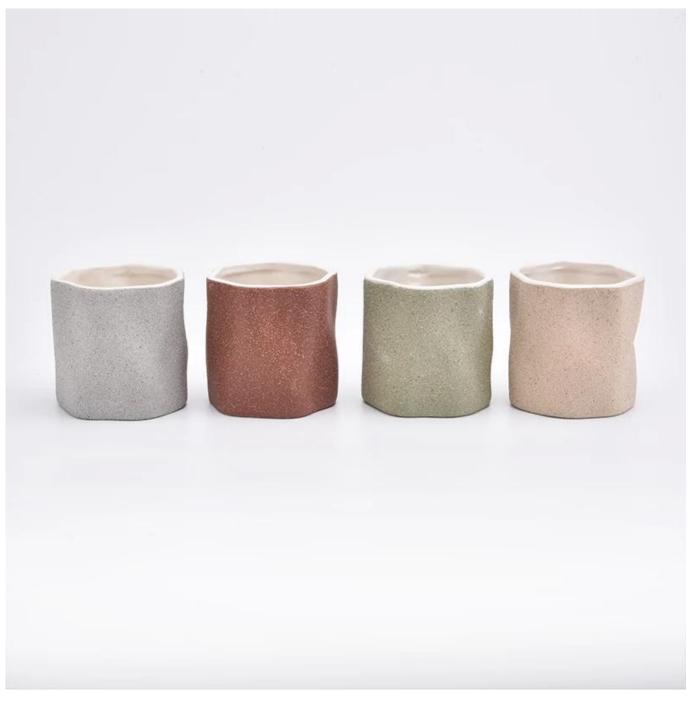

#### Unique market advantage

- . Focus on designs
- . candle holder supplier for 80% USA fragrance brand
- . AQL plus 6 strict and sunny QC test standards
- . Maintain quality consistent with sample and quality  $\;\;$  product

#### Flexible size design allows your market to grow rapidly

Item No.:SGYC19082230 Top dia:96mm Bottom dia:50mm Height:95mm Weight:240g Capacity:370ml MOQ:5000pcs

Custom designs and different sizes available