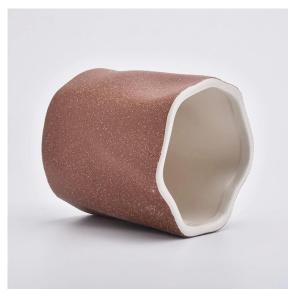

# Unique shape ceramic candle holder with sanding surface finish

#### Unique shape ceramic candle holder with sanding surface finish

#### Flexible size design allows your market to grow rapidly

Item No.:SGYC19082230 Top dia:96mm Bottom dia:50mm Height:95mm Weight:240g Capacity:370ml MOQ:5000pcs

Custom designs and different sizes available