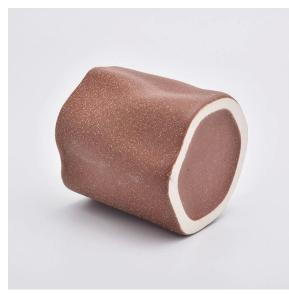

# Unique shape ceramic candle holder with sanding surface finish

#### Unique shape ceramic candle holder with sanding surface finish

#### Flexible size design allows your market to grow rapidly

Item No.:SGYC19082230 Top dia:96mm Bottom dia:50mm Height:95mm Weight:240g Capacity:370ml MOQ:5000pcs

Custom designs and different sizes available