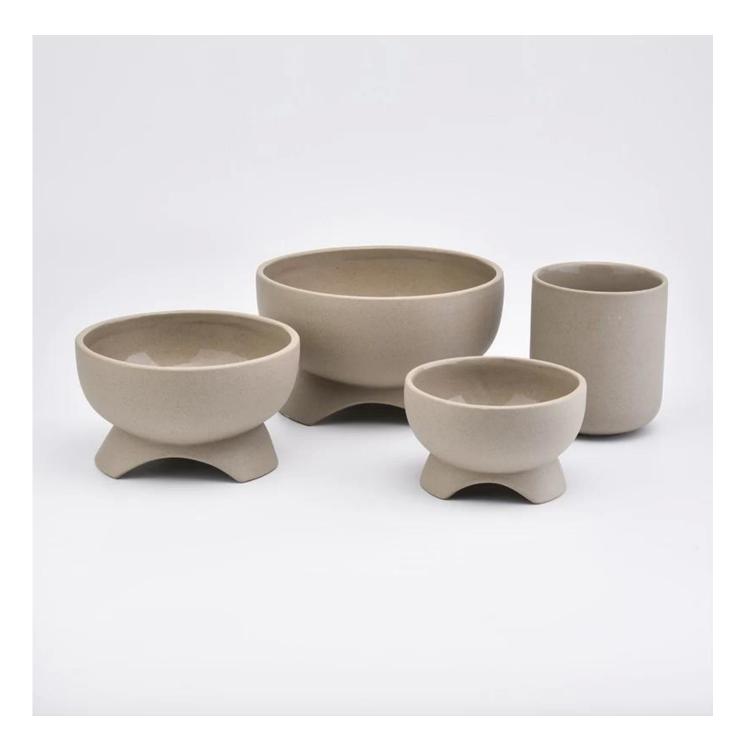

Glassware Candle holders



#### Unique market advantage

- . Focus on surface which is natural tree pattern
- . candle holder supplier for 80% USA fragrance brand
- . AQL plus 6 strict and sunny QC test standards
- . Maintain quality consistent with sample and quality product

#### **Ceremony design awareness**

- . Won the "Made in China" award
- . Received a very admirable NEST fragrance
- . Friend or business relationship gift
  - . Relaxation and romantic life





#### Flexible size design allows your market to grow rapidly

Top dia: 88mm Bottom dia: 88mm Height: 100mm Weight: 337g Capacity: 420ml

Custom designs and different sizes available

With our strong support, our customers are growing rapidly, from small labs to industry leaders.

Related colorfule ceramic candle holders





Packing & Shipping

# **Different From The Peer**

Own professional shipping company( Shenzhen Sunny Worldwide logistics)



20+ years freight history and WCA members.



# **PACKING**



We have Normal packing, PVC box, Window box, carton box, pallet

Color box, White box, ect.

of course, we can customize Individual gift box for you.





We purchased an international office of 1,800 square meters in Shenzhen.









### Sample room display

Meiyang Glass provides more than just **Shenzhen sample room has 5000 pieces** A wide range of options. He won a big card <u>Customer Reviews.</u> Welcome to the Shenzhen office! The image is as follows **Just part of our design candle holders**Welcome to the Shenzhen office to find your favorite, it will bring you a lot of surprises, because it