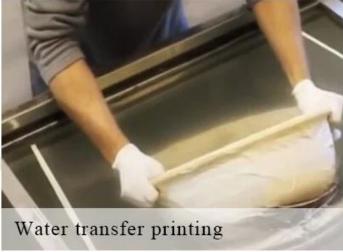

### Glazing ceramic candle holders





### QC Extra Six Steps

No major quality complaints for 9 years

# 80% Candler Jars Exclusive Supplier

including Nest Fragrance, Candle Lite, UGG etc popular brands



#### **Process Crafts**

## **DEEP PROCESSING**









SIINI



### Glazing ceramic candle holders with two colors

### Why choose Sunny Glassware Candle holders



#### Unique market advantage

- . Focus on surface which is natural tree pattern
- . candle holder supplier for 80% USA fragrance brand
- . AQL plus 6 strict and sunny QC test standards
- . Maintain quality consistent with sample and quality product

#### **Ceremony design awareness**

- . Won the "Made in China" award
- . Received a very admirable NEST fragrance
- . Friend or business relationship gift
  - . Relaxation and romantic life





#### Flexible size design allows your market to grow rapidly

Top dia: 88mm Bottom dia: 88mm Height: 100mm Weight: 337g Capacity: 420ml

Custom designs and different sizes available

With our strong support, our customers are growing rapidly