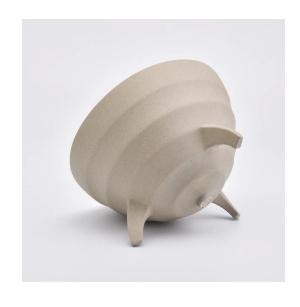

### Glazing ceramic candle holders with two colors

#### Flexible size design allows your market to grow rapidly

Top dia: 88mm Bottom dia: 88mm Height: 100mm Weight: 337g Capacity: 420ml

Custom designs and different sizes available

With our strong support, our customers are growing rapidly, from small labs to industry leaders.