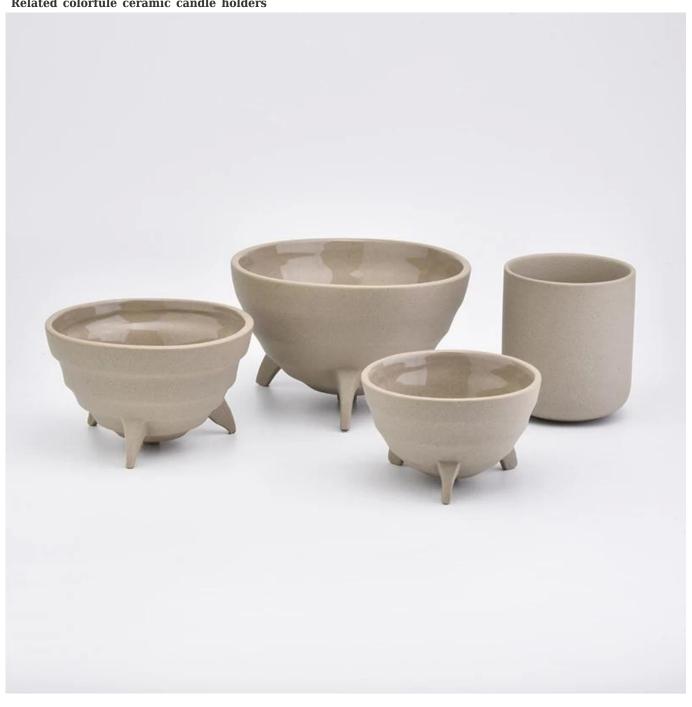

y Glassware Candle holders



#### Unique market advantage

- . Focus on surface which is natural tree pattern
- . candle holder supplier for 80% USA fragrance brand
- . AQL plus 6 strict and sunny QC test standards
- . Maintain quality consistent with sample and quality product

#### **Ceremony design awareness**

- . Won the "Made in China" award
- . Received a very admirable NEST fragrance
- . Friend or business relationship gift
  - . Relaxation and romantic life





#### Flexible size design allows your market to grow rapidly

Top dia: 88mm Bottom dia: 88mm Height: 100mm Weight: 337g Capacity: 420ml

Custom designs and different sizes available

With our strong support, our customers are growing rapidly, from small labs to industry leaders.

Related colorfule ceramic candle holders





Packing & Shipping

# **Different From The Peer**

Own professional shipping company( Shenzhen Sunny Worldwide logistics)



20+ years freight history and WCA members.



# **PACKING**



We have Normal packing, PVC box, Window box, carton box, pallet

Color box, White box, ect.

of course, we can customize Individual gift box for you.





We purchased an international office of 1,800 square meters in Shenzhen.









### Sample room display

Meiyang Glass provides more than just **Shenzhen sample room has 5000 pieces** A wide range of options. He won a big card <u>Customer Reviews.</u> Welcome to the Shenzhen office! The image is as follows **Just part of our design candle holders**Welcome to the Shenzhen office to find your favorite, it will bring you a lot of surprises, because i