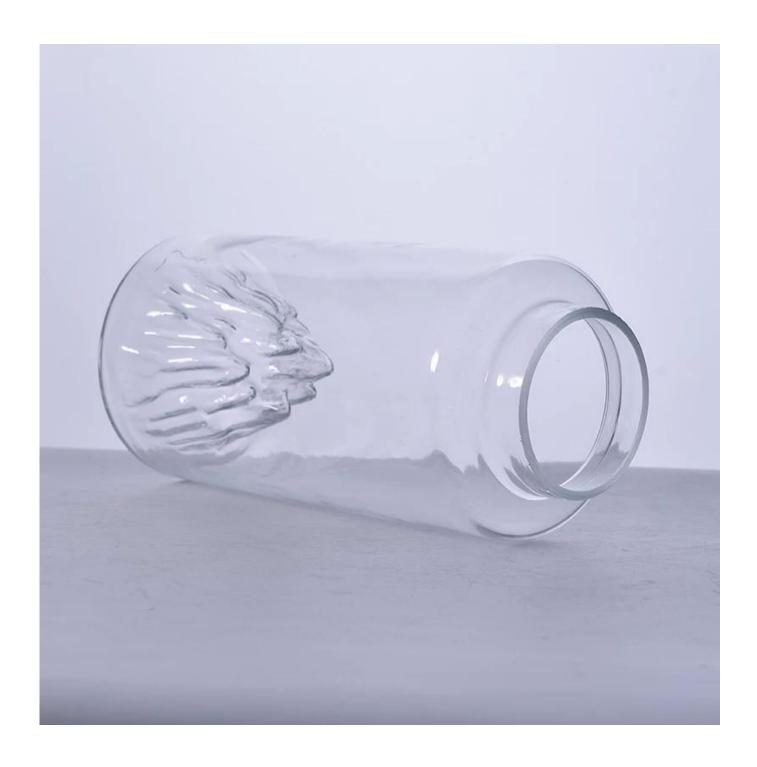

# Unique large glass bottle with mountain design bottom

|  | Item No.         | SGLJ17060901                                                                                                                                                                                                                                                    |
|--|------------------|-----------------------------------------------------------------------------------------------------------------------------------------------------------------------------------------------------------------------------------------------------------------|
|  | Size             | Top dia: 7.9cm Bottom dia: 12cm Height: 25cm Capacity: 2460ml                                                                                                                                                                                                   |
|  | Color            | Clear, blue,pupple. any customized color is available                                                                                                                                                                                                           |
|  | Material         | Hight white glass                                                                                                                                                                                                                                               |
|  | Craft            | Hand made                                                                                                                                                                                                                                                       |
|  | Sample           | 7-10 days                                                                                                                                                                                                                                                       |
|  | Terms of payment | T/T 30% in advance, balance 70% against copy of B/L                                                                                                                                                                                                             |
|  | Certification    | Dish washer test, FDA, LFGB,ISO                                                                                                                                                                                                                                 |
|  | For your choice  | 1, Customized logo 2, Deep process like color painting, frosting, electroplating, laser engraving, decal printing, ion plating 3, Special packing like shrink wrap, color gift box, white box etc available 4, Different shape, size and design meet your needs |