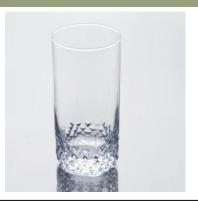

# Similar Products Link

9.5 OZ highball glass

Heat-resistant glass water tumbler

Latest design glass cup