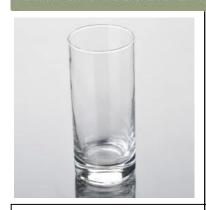

# Similar Products Link

9.5 OZ highball glass

Heat-resistant glass water tumbler

Latest design glass cup