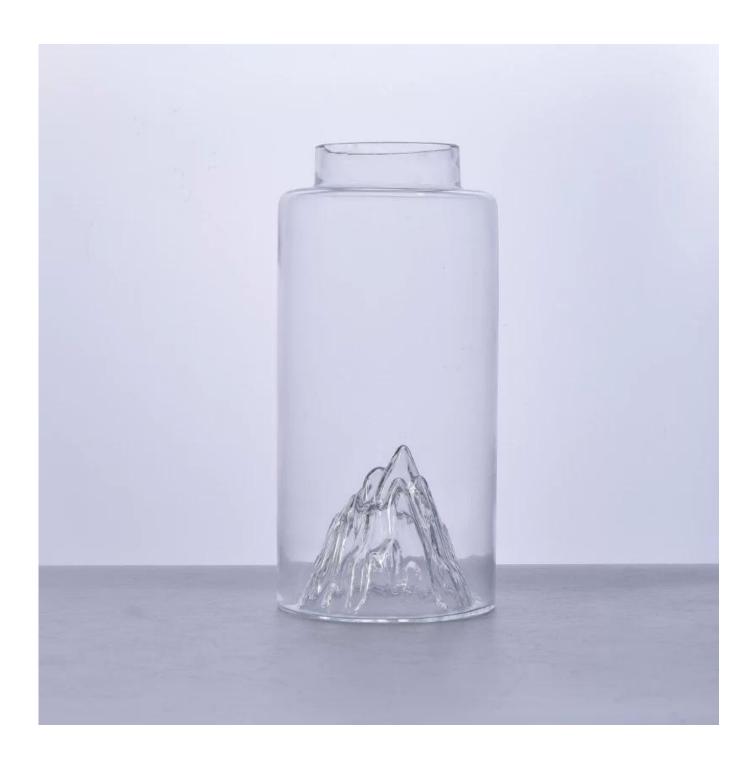

# Unique large glass bottle with mountain design bottom

|  | Item No.         | SGLJ17060901                                                                                                                                                                                                                                                    |
|--|------------------|-----------------------------------------------------------------------------------------------------------------------------------------------------------------------------------------------------------------------------------------------------------------|
|  | Size             | Top dia: 7.9cm Bottom dia: 12cm Height: 25cm Capacity: 2460ml                                                                                                                                                                                                   |
|  | Color            | Clear, blue,pupple. any customized color is available                                                                                                                                                                                                           |
|  | Material         | Hight white glass                                                                                                                                                                                                                                               |
|  | Craft            | Hand made                                                                                                                                                                                                                                                       |
|  | Sample           | 7-10 days                                                                                                                                                                                                                                                       |
|  | Terms of payment | T/T 30% in advance, balance 70% against copy of B/L                                                                                                                                                                                                             |
|  | Certification    | Dish washer test, FDA, LFGB,ISO                                                                                                                                                                                                                                 |
|  | For your choice  | 1, Customized logo 2, Deep process like color painting, frosting, electroplating, laser engraving, decal printing, ion plating 3, Special packing like shrink wrap, color gift box, white box etc available 4, Different shape, size and design meet your needs |