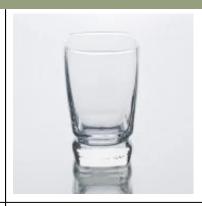

# Similar Products Link

9.5 OZ highball glass

Heat-resistant glass water tumbler

Latest design glass cup