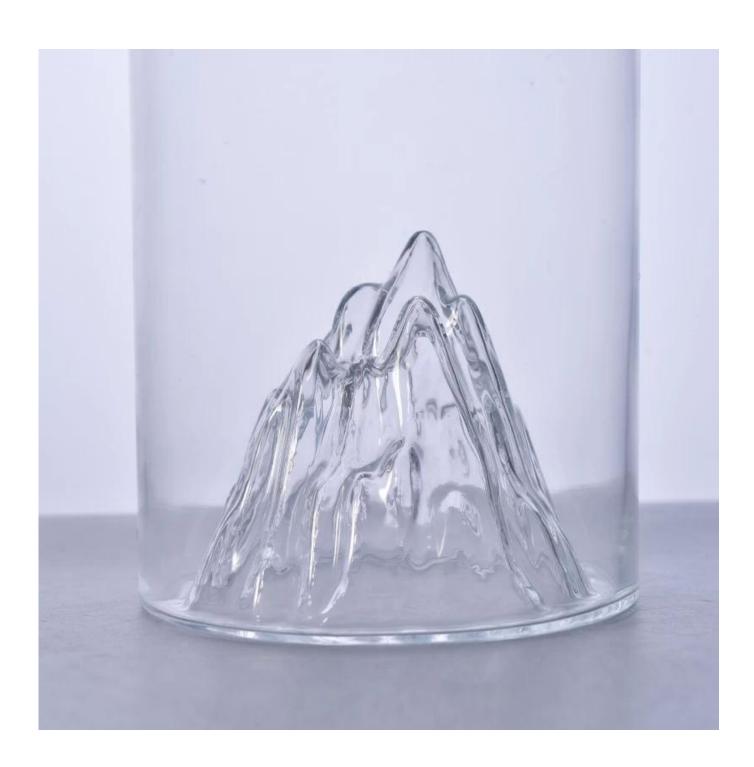

# Unique large glass bottle with mountain design bottom

|  | Item No.         | SGLJ17060901                                                                                                                                                                                                                                                    |
|--|------------------|-----------------------------------------------------------------------------------------------------------------------------------------------------------------------------------------------------------------------------------------------------------------|
|  | Size             | Top dia: 7.9cm Bottom dia: 12cm Height: 25cm Capacity: 2460ml                                                                                                                                                                                                   |
|  | Color            | Clear, blue,pupple. any customized color is available                                                                                                                                                                                                           |
|  | Material         | Hight white glass                                                                                                                                                                                                                                               |
|  | Craft            | Hand made                                                                                                                                                                                                                                                       |
|  | Sample           | 7-10 days                                                                                                                                                                                                                                                       |
|  | Terms of payment | T/T 30% in advance, balance 70% against copy of B/L                                                                                                                                                                                                             |
|  | Certification    | Dish washer test, FDA, LFGB,ISO                                                                                                                                                                                                                                 |
|  | For your choice  | 1, Customized logo 2, Deep process like color painting, frosting, electroplating, laser engraving, decal printing, ion plating 3, Special packing like shrink wrap, color gift box, white box etc available 4, Different shape, size and design meet your needs |