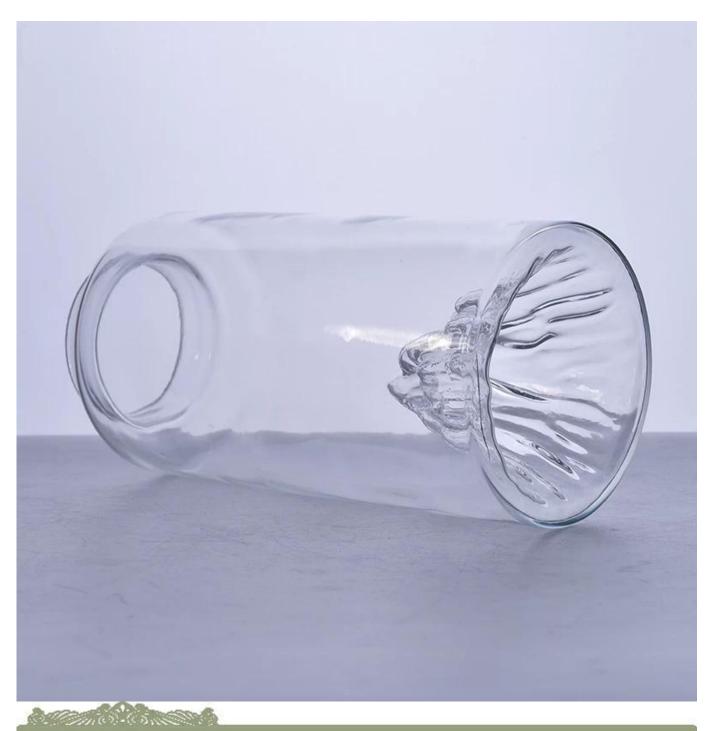

# Unique large glass bottle with mountain design bottom

|  | Item No.         | SGLJ17060901                                                                                                                                                                                                                                                    |
|--|------------------|-----------------------------------------------------------------------------------------------------------------------------------------------------------------------------------------------------------------------------------------------------------------|
|  | Size             | Top dia: 7.9cm Bottom dia: 12cm Height: 25cm Capacity: 2460ml                                                                                                                                                                                                   |
|  | Color            | Clear, blue,pupple. any customized color is available                                                                                                                                                                                                           |
|  | Material         | Hight white glass                                                                                                                                                                                                                                               |
|  | Craft            | Hand made                                                                                                                                                                                                                                                       |
|  | Sample           | 7-10 days                                                                                                                                                                                                                                                       |
|  | Terms of payment | T/T 30% in advance, balance 70% against copy of B/L                                                                                                                                                                                                             |
|  | Certification    | Dish washer test, FDA, LFGB,ISO                                                                                                                                                                                                                                 |
|  | For your choice  | 1, Customized logo 2, Deep process like color painting, frosting, electroplating, laser engraving, decal printing, ion plating 3, Special packing like shrink wrap, color gift box, white box etc available 4, Different shape, size and design meet your needs |