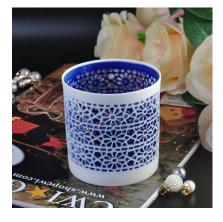

## Unique home decor copper ceramic candle holder

| Item number.             | SGHY16050502                                                                                                                                                     |
|--------------------------|------------------------------------------------------------------------------------------------------------------------------------------------------------------|
| Material                 | Ceramic                                                                                                                                                          |
| Handle                   | Hand made ceramic candle jars                                                                                                                                    |
| Samples time             | 1. 5 days if there is a form and size of the ceramic                                                                                                             |
|                          | 2. 15 days, if you need a new shape and size ceramic                                                                                                             |
| Product Capacity         | 500,000 ~ 1,000,000 pieces per month                                                                                                                             |
| The Features of products | <ol> <li>Hand made home decor red color ceramic warmer from high quality.</li> <li>Suitable for use in hotel, house, etc.</li> <li>This eco-friendly.</li> </ol> |
|                          | 4. Meet FDA test ; AMP; CA 65 test                                                                                                                               |

## **Usage of Product**

- 1. Ceramic canlde holders can be used in wedding decoration, home decoration, party,banquet ect,
- 2. This candle container is very great as a gorgeous centerpiece for an event
- 3. The pottery candle jars can decorate your indoors and outdoors with this delicated rose figure glass candle holder.
- 4. The ceramic candle vessel is wonderful gift as housewarmings and other events.

Ceramic candle holders wholesale

Hollowed-out ceramic tealight holder

Colored votive candle holder

<u>Shenzhen Sunny Glassware Co.,Ltd</u> was established in 1992. We have been in this industry area for more than 20 years, as a professional manufacturer, we specialized in designing glassware, manufacturing glassware as well as exporting. Our products lines range from handmade to machine made. We already produced abundant products such as glass tumbler, borosilicate glass, shot glass, vase,bowl, candle holder, stemware, ashtray ,tabkeware, driking glass, etc. all the daily use glassware, in total there are more than 4,000 different styles. We have an excellent design team for innovative product creation and strict QC tearm for quality asurance. OEM/ODM serverice are supported as well.