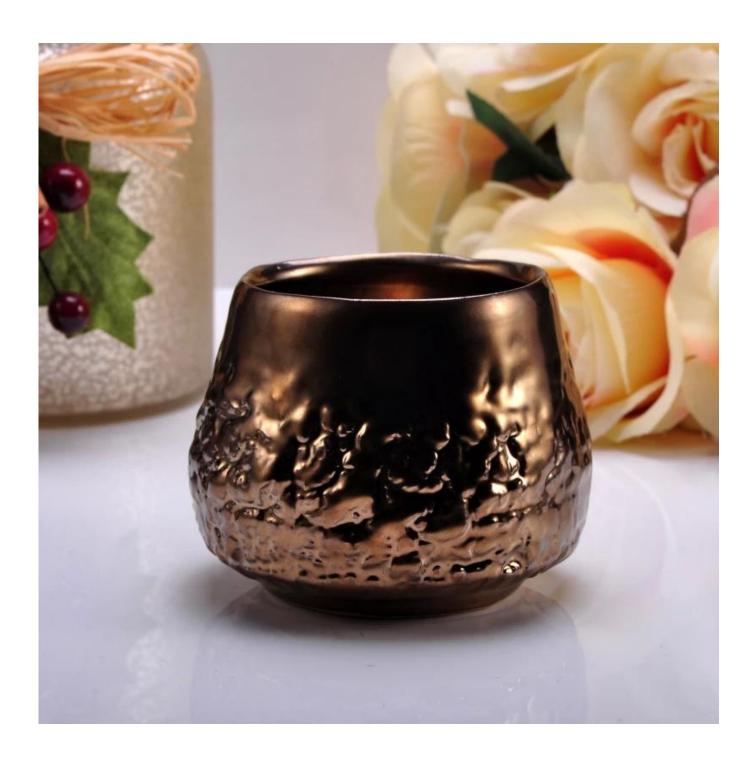

## Unique home decor copper ceramic candle holder

| Item number.             | SGHY16050502                                                                                                                                                     |
|--------------------------|------------------------------------------------------------------------------------------------------------------------------------------------------------------|
| Material                 | Ceramic                                                                                                                                                          |
| Handle                   | Hand made ceramic candle jars                                                                                                                                    |
| Samples time             | 1. 5 days if there is a form and size of the ceramic                                                                                                             |
|                          | 2. 15 days, if you need a new shape and size ceramic                                                                                                             |
| Product Capacity         | 500,000 ~ 1,000,000 pieces per month                                                                                                                             |
| The Features of products | <ol> <li>Hand made home decor red color ceramic warmer from high quality.</li> <li>Suitable for use in hotel, house, etc.</li> <li>This eco-friendly.</li> </ol> |
|                          | 4. Meet FDA test ; AMP; CA 65 test                                                                                                                               |

## **Usage of Product**

- 1. Ceramic canlde holders can be used in wedding decoration, home decoration, party,banquet ect,
- 2. This candle container is very great as a gorgeous centerpiece for an event
- 3. The pottery candle jars can decorate your indoors and outdoors with this delicated rose figure glass candle holder.
- 4. The ceramic candle vessel is wonderful gift as housewarmings and other events.