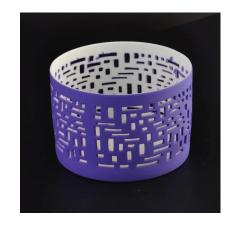

## Unique home decor copper ceramic candle holder

| Item number.             | SGHY16050502                                                                                                                                                     |
|--------------------------|------------------------------------------------------------------------------------------------------------------------------------------------------------------|
| Material                 | Ceramic                                                                                                                                                          |
| Handle                   | Hand made ceramic candle jars                                                                                                                                    |
| Samples time             | 1. 5 days if there is a form and size of the ceramic                                                                                                             |
|                          | 2. 15 days, if you need a new shape and size ceramic                                                                                                             |
| Product Capacity         | 500,000 ~ 1,000,000 pieces per month                                                                                                                             |
| The Features of products | <ol> <li>Hand made home decor red color ceramic warmer from high quality.</li> <li>Suitable for use in hotel, house, etc.</li> <li>This eco-friendly.</li> </ol> |
|                          | 4. Meet FDA test ; AMP; CA 65 test                                                                                                                               |

## **Usage of Product**

- 1. Ceramic canlde holders can be used in wedding decoration, home decoration, party,banquet ect,
- 2. This candle container is very great as a gorgeous centerpiece for an event
- 3. The pottery candle jars can decorate your indoors and outdoors with this delicated rose figure glass candle holder.
- 4. The ceramic candle vessel is wonderful gift as housewarmings and other events.

Ceramic candle holders wholesale

Hollowed-out ceramic tealight holder

Colored votive candle holder

<u>Shenzhen Sunny Glassware Co.,Ltd</u> was established in 1992. We have been in this industry area for more than 20 years, as a professional manufacturer, we specialized in designing glassware, manufacturing glassware as well as exporting. Our products lines range from handmade to machine made. We already produced abundant products such as glass tumbler, borosilicate glass, shot glass, vase,bowl, candle holder, stemware, ashtray ,tabkeware, driking glass, etc. all the daily use glassware, in total there are more than 4,000 different styles. We have an excellent design team for innovative product creation and strict QC tearm for quality asurance. OEM/ODM serverice are supported as well.