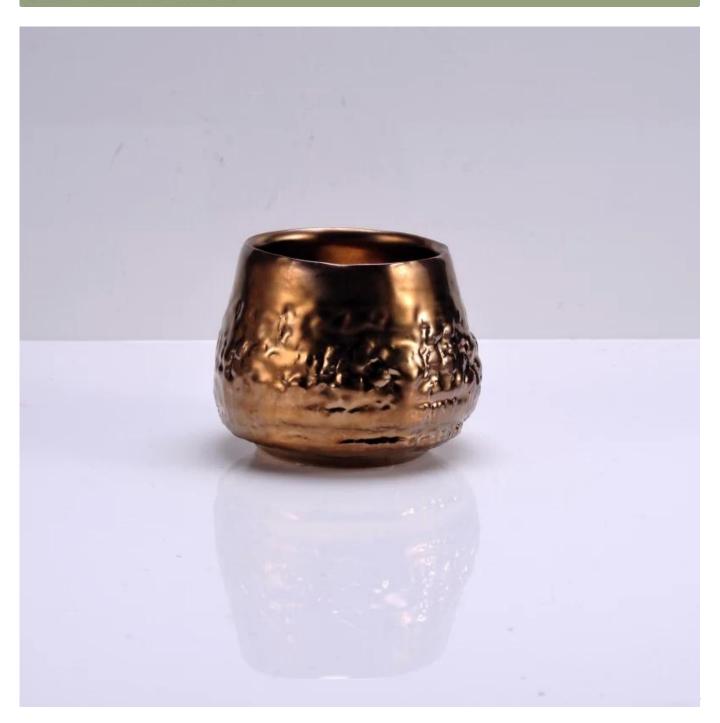

## Unique home decor copper ceramic candle holder

| Item number.             | SGHY16050502                                                                                                                                                     |
|--------------------------|------------------------------------------------------------------------------------------------------------------------------------------------------------------|
| Material                 | Ceramic                                                                                                                                                          |
| Handle                   | Hand made ceramic candle jars                                                                                                                                    |
| Samples time             | 1. 5 days if there is a form and size of the ceramic                                                                                                             |
|                          | 2. 15 days, if you need a new shape and size ceramic                                                                                                             |
| Product Capacity         | 500,000 ~ 1,000,000 pieces per month                                                                                                                             |
| The Features of products | <ol> <li>Hand made home decor red color ceramic warmer from high quality.</li> <li>Suitable for use in hotel, house, etc.</li> <li>This eco-friendly.</li> </ol> |
|                          | 4. Meet FDA test ; AMP; CA 65 test                                                                                                                               |

## **Usage of Product**

- 1. Ceramic canlde holders can be used in wedding decoration, home decoration, party,banquet ect,
- 2. This candle container is very great as a gorgeous centerpiece for an event
- 3. The pottery candle jars can decorate your indoors and outdoors with this delicated rose figure glass candle holder.
- 4. The ceramic candle vessel is wonderful gift as housewarmings and other events.