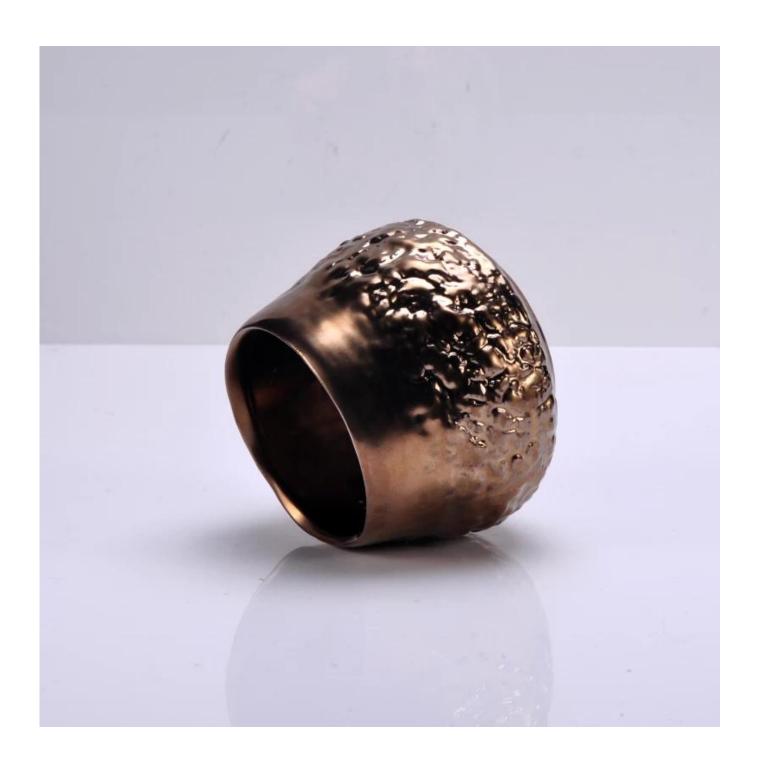

## Unique home decor copper ceramic candle holder

| Item number.             | SGHY16050502                                                                                                                                                     |
|--------------------------|------------------------------------------------------------------------------------------------------------------------------------------------------------------|
| Material                 | Ceramic                                                                                                                                                          |
| Handle                   | Hand made ceramic candle jars                                                                                                                                    |
| Samples time             | 1. 5 days if there is a form and size of the ceramic                                                                                                             |
|                          | 2. 15 days, if you need a new shape and size ceramic                                                                                                             |
| Product Capacity         | 500,000 ~ 1,000,000 pieces per month                                                                                                                             |
| The Features of products | <ol> <li>Hand made home decor red color ceramic warmer from high quality.</li> <li>Suitable for use in hotel, house, etc.</li> <li>This eco-friendly.</li> </ol> |
|                          | 4. Meet FDA test ; AMP; CA 65 test                                                                                                                               |

## **Usage of Product**

- 1. Ceramic canlde holders can be used in wedding decoration, home decoration, party,banquet ect,
- 2. This candle container is very great as a gorgeous centerpiece for an event
- 3. The pottery candle jars can decorate your indoors and outdoors with this delicated rose figure glass candle holder.
- 4. The ceramic candle vessel is wonderful gift as housewarmings and other events.