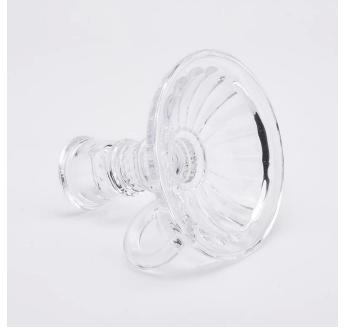

## Flexible size design can quickly expand your market

Top dia: 40mm Bottom dia: 100mm Height: 100mm Weight: 266g

We turn your ideas into creative fragrance products and sell them in

the local market.

## **Product Features**

- 1. Home decoration glass perfume bottle of high quality.

  2. Suitable for use in hotel, wedding,
- 3. Meet the ASTM test product features.