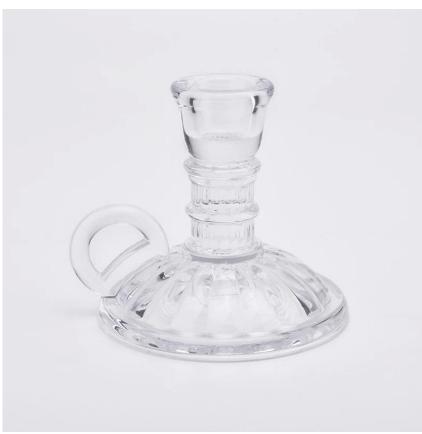

## Unique high-white glass candlestick with handle for home decorations

Elegant high-white glass candle vessel for wedding decorations and home decorations.

Sunny Glassware not only makes OEM/ODM orders, but also helps many brands start with product concepts.

## Flexible size design can quickly expand your market

Top dia: 40mm Bottom dia: 100mm Height: 100mm Weight: 266g

We turn your ideas into creative fragrance products and sell them in

the local market.

## **Product Features**

- 1. Home decoration glass perfume bottle of high quality.

  2. Suitable for use in hotel, wedding,
- 3. Meet the ASTM test product features.