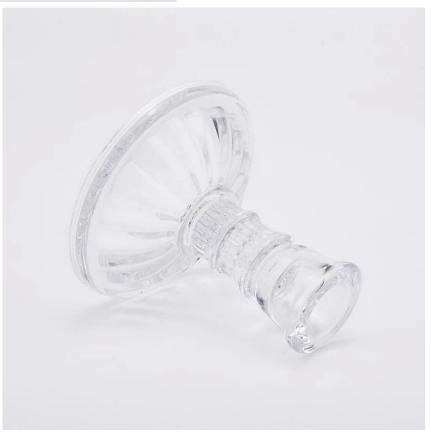

## Unique high-white glass candlestick with handle for home decorations

Elegant high-white glass candle vessel for wedding decorations and home decorations.

Sunny Glassware not only makes OEM/ODM orders, but also helps many brands start with product concepts.

## Flexible size design can quickly expand your market

Top dia: 40mm Bottom dia: 100mm Height: 100mm Weight: 266g

We turn your ideas into creative fragrance products and sell them in

the local market.

## **Product Features**

- 1. Home decoration glass perfume bottle of high quality.

  2. Suitable for use in hotel, wedding,
- 3. Meet the ASTM test product features.