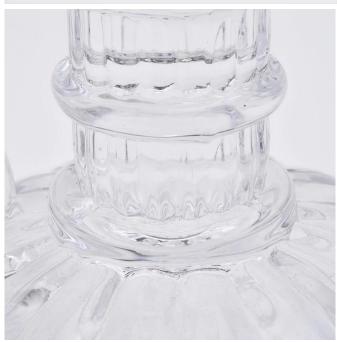

## Flexible size design can quickly expand your market

Top dia: 40mm Bottom dia: 100mm Height: 100mm Weight: 266g

We turn your ideas into creative fragrance products and sell them in

the local market.

## **Product Features**

- 1. Home decoration glass perfume bottle of high quality.

  2. Suitable for use in hotel, wedding,
- 3. Meet the ASTM test product features.