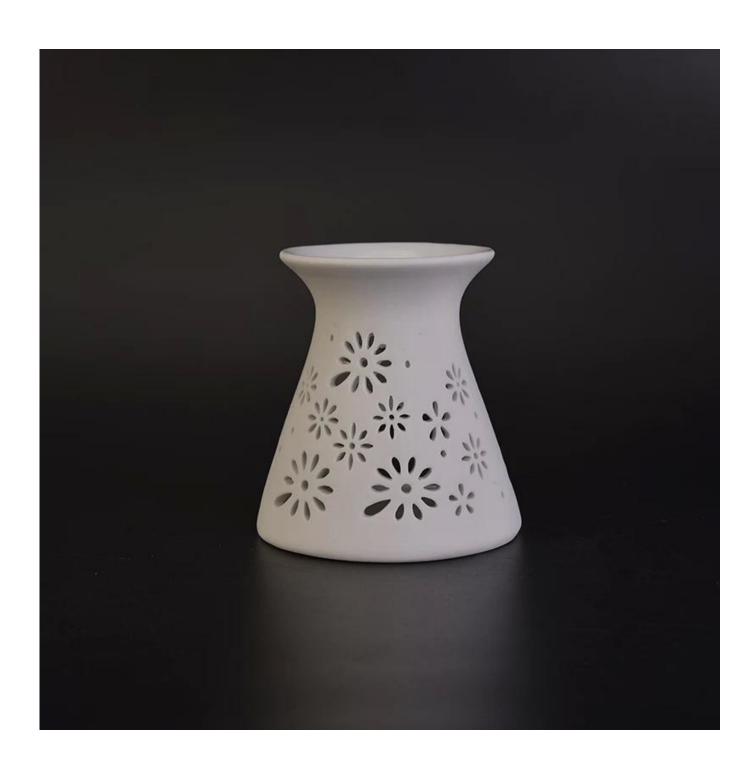

# Unique hellow out handmade white ceramic aroma burner for air fresh

# **Product Details**

Item No. SGJF17033005

Sizes Top dia: 82mm

Bottom dia: 102mm Height: 109mm Weight: 330g

| Material     | Ceramic                                                                                                                                                                                                                                                                                                                                                                                                                                                                                                                                                                                                                                                                                                                                                         |
|--------------|-----------------------------------------------------------------------------------------------------------------------------------------------------------------------------------------------------------------------------------------------------------------------------------------------------------------------------------------------------------------------------------------------------------------------------------------------------------------------------------------------------------------------------------------------------------------------------------------------------------------------------------------------------------------------------------------------------------------------------------------------------------------|
| Accessories  | cap, ceramic/metal/wood lid, wax, wick, shear etc                                                                                                                                                                                                                                                                                                                                                                                                                                                                                                                                                                                                                                                                                                               |
| Finish       | decal, color coating, mercury, laser, frosted, plating, glazed etc.                                                                                                                                                                                                                                                                                                                                                                                                                                                                                                                                                                                                                                                                                             |
| Packing      | <ol> <li>24/36/48/72 pcs per standard export packing carton</li> <li>Color/white/brown box packing</li> <li>Luxury gift box packing</li> <li>Shrinking packing</li> <li>Individual/set box packing</li> <li>Customized packing</li> </ol>                                                                                                                                                                                                                                                                                                                                                                                                                                                                                                                       |
| Our strength | <ol> <li>We are the professional <u>candle holder</u> manufacturer, major in different kinds of <u>candle holders</u>, ranging from glass <u>candle holder</u>, <u>ceramic candle holder</u>, <u>marble candle holder</u>, <u>Concrete candle holder</u>, <u>Tin candle holder</u>, <u>Stainless candle jar</u> etc.</li> <li>Perfect for home/store/super market/restaurant/hotel/bar/KTV etc.</li> <li>With professional designer team, which can help design and open new mould based on your requirement.</li> <li>Post processing: color coating, plating, mercury, iridescent, engraving, printing, decal, spray color, frosty, gold plating, hand-drawing etc.</li> <li>Small MOQ is acceptable. We have regular products for supporting you.</li> </ol> |
| Our service  | * Reply you within 24 hours  * Ranges of products for your selections  * Completely production system  * Skilled factory workers  * Both machine line and handmade line for your service  * Experienced QC team inspect the products comprehensively and strictly according to AQL standard  * Creative designer innovate newly products over 15 styles monthly  * Professional Logistic department supply to door service                                                                                                                                                                                                                                                                                                                                      |
| MOQ          | 3000pcs                                                                                                                                                                                                                                                                                                                                                                                                                                                                                                                                                                                                                                                                                                                                                         |