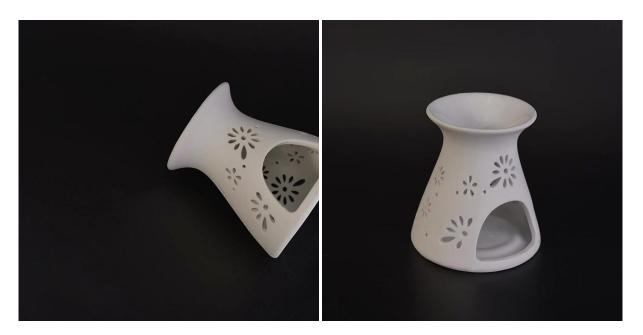

# Unique hellow out handmade white ceramic aroma burner for air fresh

# **Product Details**

Item No. SGJF17033005

Sizes Top dia: 82mm

Bottom dia: 102mm Height: 109mm Weight: 330g

| Material     | Ceramic                                                                                                                                                                                                                                                                                                                                                                                                                                                                                                                                                                                                                                                                                                                                                         |
|--------------|-----------------------------------------------------------------------------------------------------------------------------------------------------------------------------------------------------------------------------------------------------------------------------------------------------------------------------------------------------------------------------------------------------------------------------------------------------------------------------------------------------------------------------------------------------------------------------------------------------------------------------------------------------------------------------------------------------------------------------------------------------------------|
| Accessories  | cap, ceramic/metal/wood lid, wax, wick, shear etc                                                                                                                                                                                                                                                                                                                                                                                                                                                                                                                                                                                                                                                                                                               |
| Finish       | decal, color coating, mercury, laser, frosted, plating, glazed etc.                                                                                                                                                                                                                                                                                                                                                                                                                                                                                                                                                                                                                                                                                             |
| Packing      | <ol> <li>24/36/48/72 pcs per standard export packing carton</li> <li>Color/white/brown box packing</li> <li>Luxury gift box packing</li> <li>Shrinking packing</li> <li>Individual/set box packing</li> <li>Customized packing</li> </ol>                                                                                                                                                                                                                                                                                                                                                                                                                                                                                                                       |
| Our strength | <ol> <li>We are the professional <u>candle holder</u> manufacturer, major in different kinds of <u>candle holders</u>, ranging from glass <u>candle holder</u>, <u>ceramic candle holder</u>, <u>marble candle holder</u>, <u>Concrete candle holder</u>, <u>Tin candle holder</u>, <u>Stainless candle jar</u> etc.</li> <li>Perfect for home/store/super market/restaurant/hotel/bar/KTV etc.</li> <li>With professional designer team, which can help design and open new mould based on your requirement.</li> <li>Post processing: color coating, plating, mercury, iridescent, engraving, printing, decal, spray color, frosty, gold plating, hand-drawing etc.</li> <li>Small MOQ is acceptable. We have regular products for supporting you.</li> </ol> |
| Our service  | * Reply you within 24 hours  * Ranges of products for your selections  * Completely production system  * Skilled factory workers  * Both machine line and handmade line for your service  * Experienced QC team inspect the products comprehensively and strictly according to AQL standard  * Creative designer innovate newly products over 15 styles monthly  * Professional Logistic department supply to door service                                                                                                                                                                                                                                                                                                                                      |
| MOQ          | 3000pcs                                                                                                                                                                                                                                                                                                                                                                                                                                                                                                                                                                                                                                                                                                                                                         |