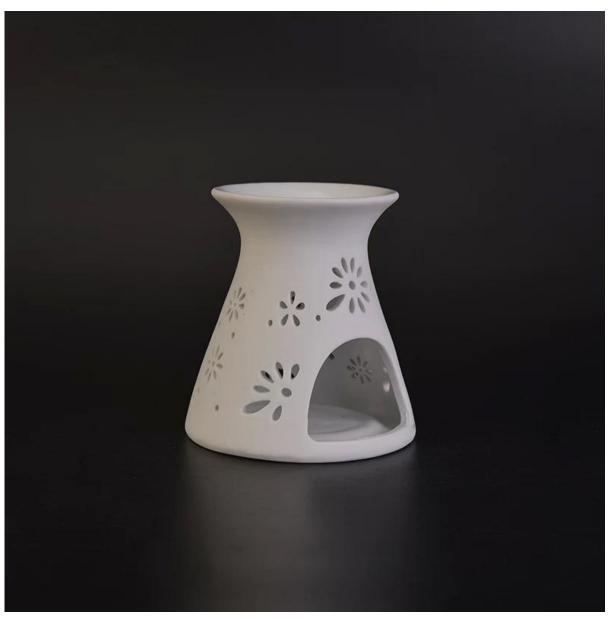

# Unique hellow out handmade white ceramic aroma burner for air fresh

# **Product Details**

Item No. SGJF17033005

Sizes Top dia: 82mm

Bottom dia: 102mm Height: 109mm Weight: 330g

| Material     | Ceramic                                                                                                                                                                                                                                                                                                                                                                                                                                                                                                                                                                                                                                                                                                                                                         |
|--------------|-----------------------------------------------------------------------------------------------------------------------------------------------------------------------------------------------------------------------------------------------------------------------------------------------------------------------------------------------------------------------------------------------------------------------------------------------------------------------------------------------------------------------------------------------------------------------------------------------------------------------------------------------------------------------------------------------------------------------------------------------------------------|
| Accessories  | cap, ceramic/metal/wood lid, wax, wick, shear etc                                                                                                                                                                                                                                                                                                                                                                                                                                                                                                                                                                                                                                                                                                               |
| Finish       | decal, color coating, mercury, laser, frosted, plating, glazed etc.                                                                                                                                                                                                                                                                                                                                                                                                                                                                                                                                                                                                                                                                                             |
| Packing      | <ol> <li>24/36/48/72 pcs per standard export packing carton</li> <li>Color/white/brown box packing</li> <li>Luxury gift box packing</li> <li>Shrinking packing</li> <li>Individual/set box packing</li> <li>Customized packing</li> </ol>                                                                                                                                                                                                                                                                                                                                                                                                                                                                                                                       |
| Our strength | <ol> <li>We are the professional <u>candle holder</u> manufacturer, major in different kinds of <u>candle holders</u>, ranging from glass <u>candle holder</u>, <u>ceramic candle holder</u>, <u>marble candle holder</u>, <u>Concrete candle holder</u>, <u>Tin candle holder</u>, <u>Stainless candle jar</u> etc.</li> <li>Perfect for home/store/super market/restaurant/hotel/bar/KTV etc.</li> <li>With professional designer team, which can help design and open new mould based on your requirement.</li> <li>Post processing: color coating, plating, mercury, iridescent, engraving, printing, decal, spray color, frosty, gold plating, hand-drawing etc.</li> <li>Small MOQ is acceptable. We have regular products for supporting you.</li> </ol> |
| Our service  | * Reply you within 24 hours  * Ranges of products for your selections  * Completely production system  * Skilled factory workers  * Both machine line and handmade line for your service  * Experienced QC team inspect the products comprehensively and strictly according to AQL standard  * Creative designer innovate newly products over 15 styles monthly  * Professional Logistic department supply to door service                                                                                                                                                                                                                                                                                                                                      |
| MOQ          | 3000pcs                                                                                                                                                                                                                                                                                                                                                                                                                                                                                                                                                                                                                                                                                                                                                         |