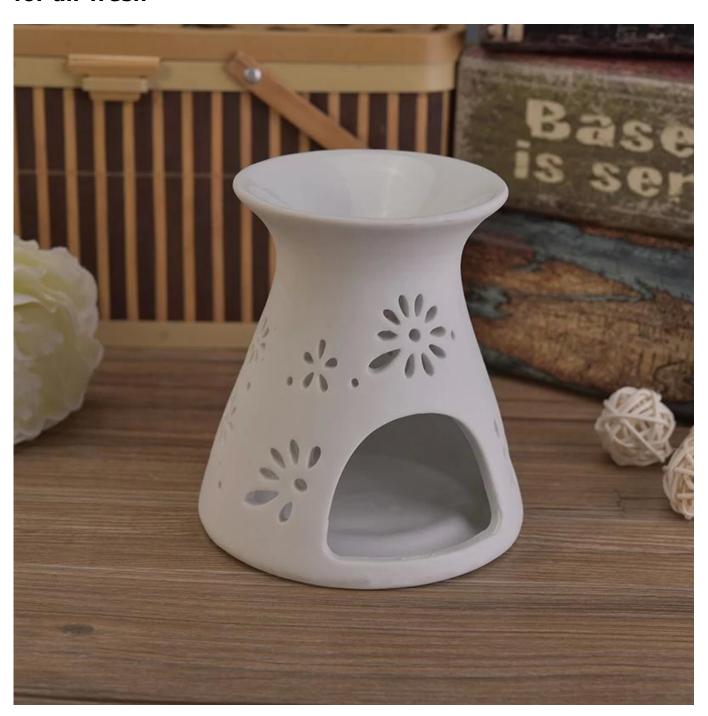

# Unique hellow out handmade white ceramic aroma burner for air fresh

# **Product Details**

Item No. SGJF17033005

Sizes Top dia: 82mm

Bottom dia: 102mm Height: 109mm Weight: 330g

| Material     | Ceramic                                                                                                                                                                                                                                                                                                                                                                                                                                                                                                                                                                                                                                                                                                                                                         |
|--------------|-----------------------------------------------------------------------------------------------------------------------------------------------------------------------------------------------------------------------------------------------------------------------------------------------------------------------------------------------------------------------------------------------------------------------------------------------------------------------------------------------------------------------------------------------------------------------------------------------------------------------------------------------------------------------------------------------------------------------------------------------------------------|
| Accessories  | cap, ceramic/metal/wood lid, wax, wick, shear etc                                                                                                                                                                                                                                                                                                                                                                                                                                                                                                                                                                                                                                                                                                               |
| Finish       | decal, color coating, mercury, laser, frosted, plating, glazed etc.                                                                                                                                                                                                                                                                                                                                                                                                                                                                                                                                                                                                                                                                                             |
| Packing      | <ol> <li>24/36/48/72 pcs per standard export packing carton</li> <li>Color/white/brown box packing</li> <li>Luxury gift box packing</li> <li>Shrinking packing</li> <li>Individual/set box packing</li> <li>Customized packing</li> </ol>                                                                                                                                                                                                                                                                                                                                                                                                                                                                                                                       |
| Our strength | <ol> <li>We are the professional <u>candle holder</u> manufacturer, major in different kinds of <u>candle holders</u>, ranging from glass <u>candle holder</u>, <u>ceramic candle holder</u>, <u>marble candle holder</u>, <u>Concrete candle holder</u>, <u>Tin candle holder</u>, <u>Stainless candle jar</u> etc.</li> <li>Perfect for home/store/super market/restaurant/hotel/bar/KTV etc.</li> <li>With professional designer team, which can help design and open new mould based on your requirement.</li> <li>Post processing: color coating, plating, mercury, iridescent, engraving, printing, decal, spray color, frosty, gold plating, hand-drawing etc.</li> <li>Small MOQ is acceptable. We have regular products for supporting you.</li> </ol> |
| Our service  | * Reply you within 24 hours  * Ranges of products for your selections  * Completely production system  * Skilled factory workers  * Both machine line and handmade line for your service  * Experienced QC team inspect the products comprehensively and strictly according to AQL standard  * Creative designer innovate newly products over 15 styles monthly  * Professional Logistic department supply to door service                                                                                                                                                                                                                                                                                                                                      |
| MOQ          | 3000pcs                                                                                                                                                                                                                                                                                                                                                                                                                                                                                                                                                                                                                                                                                                                                                         |