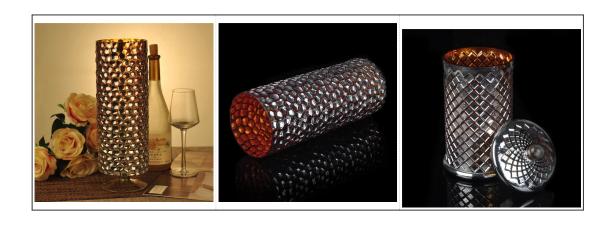

## Unique handmade glass mosaic candle holder for home decoration and wedding made in China

|  | Item Name          | Unique handmade glass mosaic candle holder for home decoration and wedding made in China                                                                |
|--|--------------------|---------------------------------------------------------------------------------------------------------------------------------------------------------|
|  | Item number.       | SGXH15113017                                                                                                                                            |
|  | Size               | T: 116mm * B: 109mm H:344mm                                                                                                                             |
|  | Weight             | 923g                                                                                                                                                    |
|  | Sample time        | 1.5 days to exist in the shape and size of the products 2:15 days if you need new shape and size of products                                            |
|  | Packing            | Security packaging normal 24pcs / 36pcs / 48pcs<br>per carton etc. export with egg divider                                                              |
|  | MOQ                | 10,000pcs                                                                                                                                               |
|  | Delivery time      | Within 35 days after order confirmed                                                                                                                    |
|  | Payment<br>terms   | 30% deposit by T / T in advance, the balance after showing the copy of B / L $$                                                                         |
|  | Product<br>Feature | 1.High quality and competitive prices 2.Meet FDA, SGS, LFGB test etc. 3.Eco-friendly 4.Widely applies to wedding, party, house, bar etc. 5.Machine made |