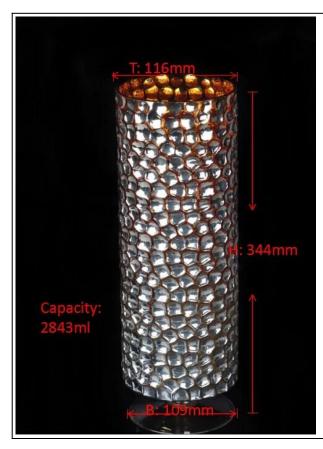

## Unique handmade glass mosaic candle holder for home decoration and wedding made in China

|  | Item Name          | Unique handmade glass mosaic candle holder for home decoration and wedding made in China                                                                |
|--|--------------------|---------------------------------------------------------------------------------------------------------------------------------------------------------|
|  | Item number.       | SGXH15113017                                                                                                                                            |
|  | Size               | T: 116mm * B: 109mm H:344mm                                                                                                                             |
|  | Weight             | 923g                                                                                                                                                    |
|  | Sample time        | 1.5 days to exist in the shape and size of the products 2:15 days if you need new shape and size of products                                            |
|  | Packing            | Security packaging normal 24pcs / 36pcs / 48pcs<br>per carton etc. export with egg divider                                                              |
|  | MOQ                | 10,000pcs                                                                                                                                               |
|  | Delivery time      | Within 35 days after order confirmed                                                                                                                    |
|  | Payment<br>terms   | 30% deposit by T / T in advance, the balance after showing the copy of B / L $$                                                                         |
|  | Product<br>Feature | 1.High quality and competitive prices 2.Meet FDA, SGS, LFGB test etc. 3.Eco-friendly 4.Widely applies to wedding, party, house, bar etc. 5.Machine made |