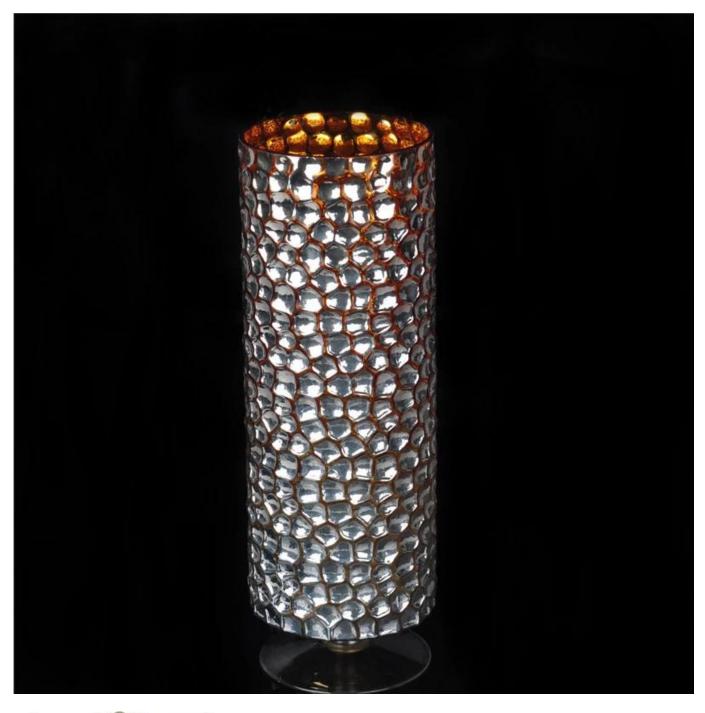

## Unique handmade glass mosaic candle holder for home decoration and wedding made in China

|  | Item Name          | Unique handmade glass mosaic candle holder for home decoration and wedding made in China                                                                |
|--|--------------------|---------------------------------------------------------------------------------------------------------------------------------------------------------|
|  | Item number.       | SGXH15113017                                                                                                                                            |
|  | Size               | T: 116mm * B: 109mm H:344mm                                                                                                                             |
|  | Weight             | 923g                                                                                                                                                    |
|  | Sample time        | 1.5 days to exist in the shape and size of the products 2:15 days if you need new shape and size of products                                            |
|  | Packing            | Security packaging normal 24pcs / 36pcs / 48pcs<br>per carton etc. export with egg divider                                                              |
|  | MOQ                | 10,000pcs                                                                                                                                               |
|  | Delivery time      | Within 35 days after order confirmed                                                                                                                    |
|  | Payment<br>terms   | 30% deposit by T / T in advance, the balance after showing the copy of B / L $$                                                                         |
|  | Product<br>Feature | 1.High quality and competitive prices 2.Meet FDA, SGS, LFGB test etc. 3.Eco-friendly 4.Widely applies to wedding, party, house, bar etc. 5.Machine made |