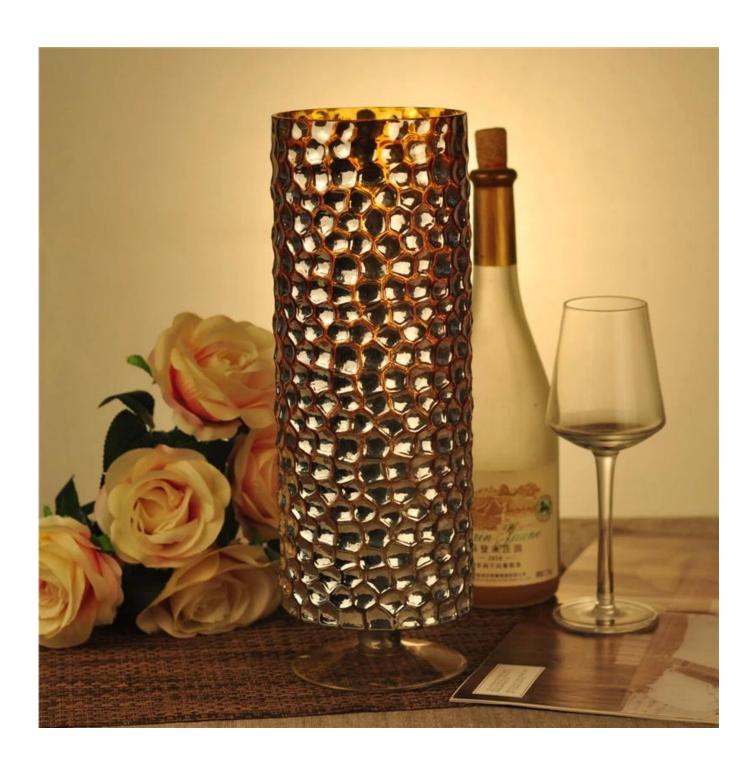

## Unique handmade glass mosaic candle holder for home decoration and wedding made in China

|  | Item Name          | Unique handmade glass mosaic candle holder for home decoration and wedding made in China                                                                |
|--|--------------------|---------------------------------------------------------------------------------------------------------------------------------------------------------|
|  | Item number.       | SGXH15113017                                                                                                                                            |
|  | Size               | T: 116mm * B: 109mm H:344mm                                                                                                                             |
|  | Weight             | 923g                                                                                                                                                    |
|  | Sample time        | 1.5 days to exist in the shape and size of the products 2:15 days if you need new shape and size of products                                            |
|  | Packing            | Security packaging normal 24pcs / 36pcs / 48pcs<br>per carton etc. export with egg divider                                                              |
|  | MOQ                | 10,000pcs                                                                                                                                               |
|  | Delivery time      | Within 35 days after order confirmed                                                                                                                    |
|  | Payment<br>terms   | 30% deposit by T / T in advance, the balance after showing the copy of B / L $$                                                                         |
|  | Product<br>Feature | 1.High quality and competitive prices 2.Meet FDA, SGS, LFGB test etc. 3.Eco-friendly 4.Widely applies to wedding, party, house, bar etc. 5.Machine made |