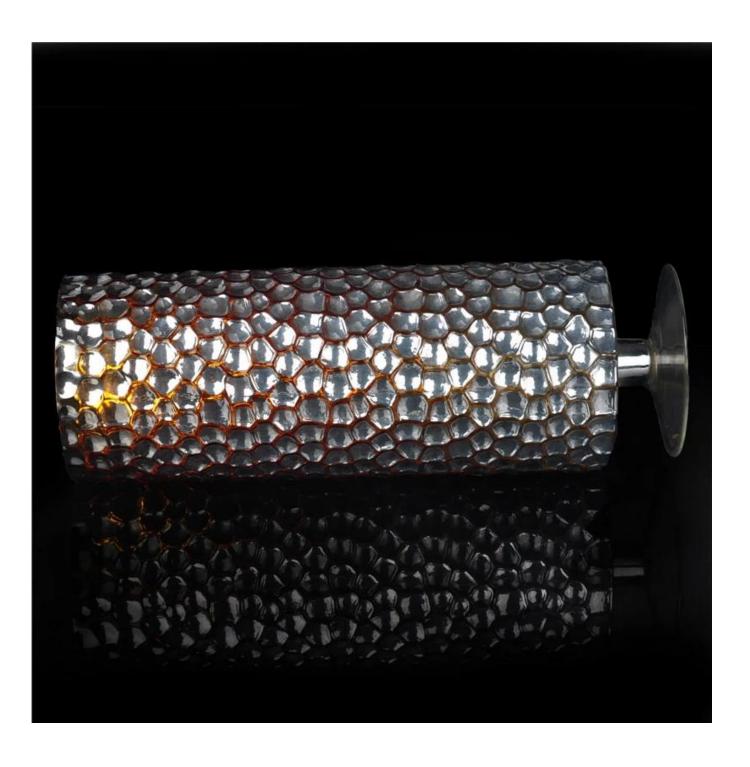

## Unique handmade glass mosaic candle holder for home decoration and wedding made in China

|  | Item Name          | Unique handmade glass mosaic candle holder for home decoration and wedding made in China                                                                |
|--|--------------------|---------------------------------------------------------------------------------------------------------------------------------------------------------|
|  | Item number.       | SGXH15113017                                                                                                                                            |
|  | Size               | T: 116mm * B: 109mm H:344mm                                                                                                                             |
|  | Weight             | 923g                                                                                                                                                    |
|  | Sample time        | 1.5 days to exist in the shape and size of the products 2:15 days if you need new shape and size of products                                            |
|  | Packing            | Security packaging normal 24pcs / 36pcs / 48pcs<br>per carton etc. export with egg divider                                                              |
|  | MOQ                | 10,000pcs                                                                                                                                               |
|  | Delivery time      | Within 35 days after order confirmed                                                                                                                    |
|  | Payment<br>terms   | 30% deposit by T / T in advance, the balance after showing the copy of B / L $$                                                                         |
|  | Product<br>Feature | 1.High quality and competitive prices 2.Meet FDA, SGS, LFGB test etc. 3.Eco-friendly 4.Widely applies to wedding, party, house, bar etc. 5.Machine made |